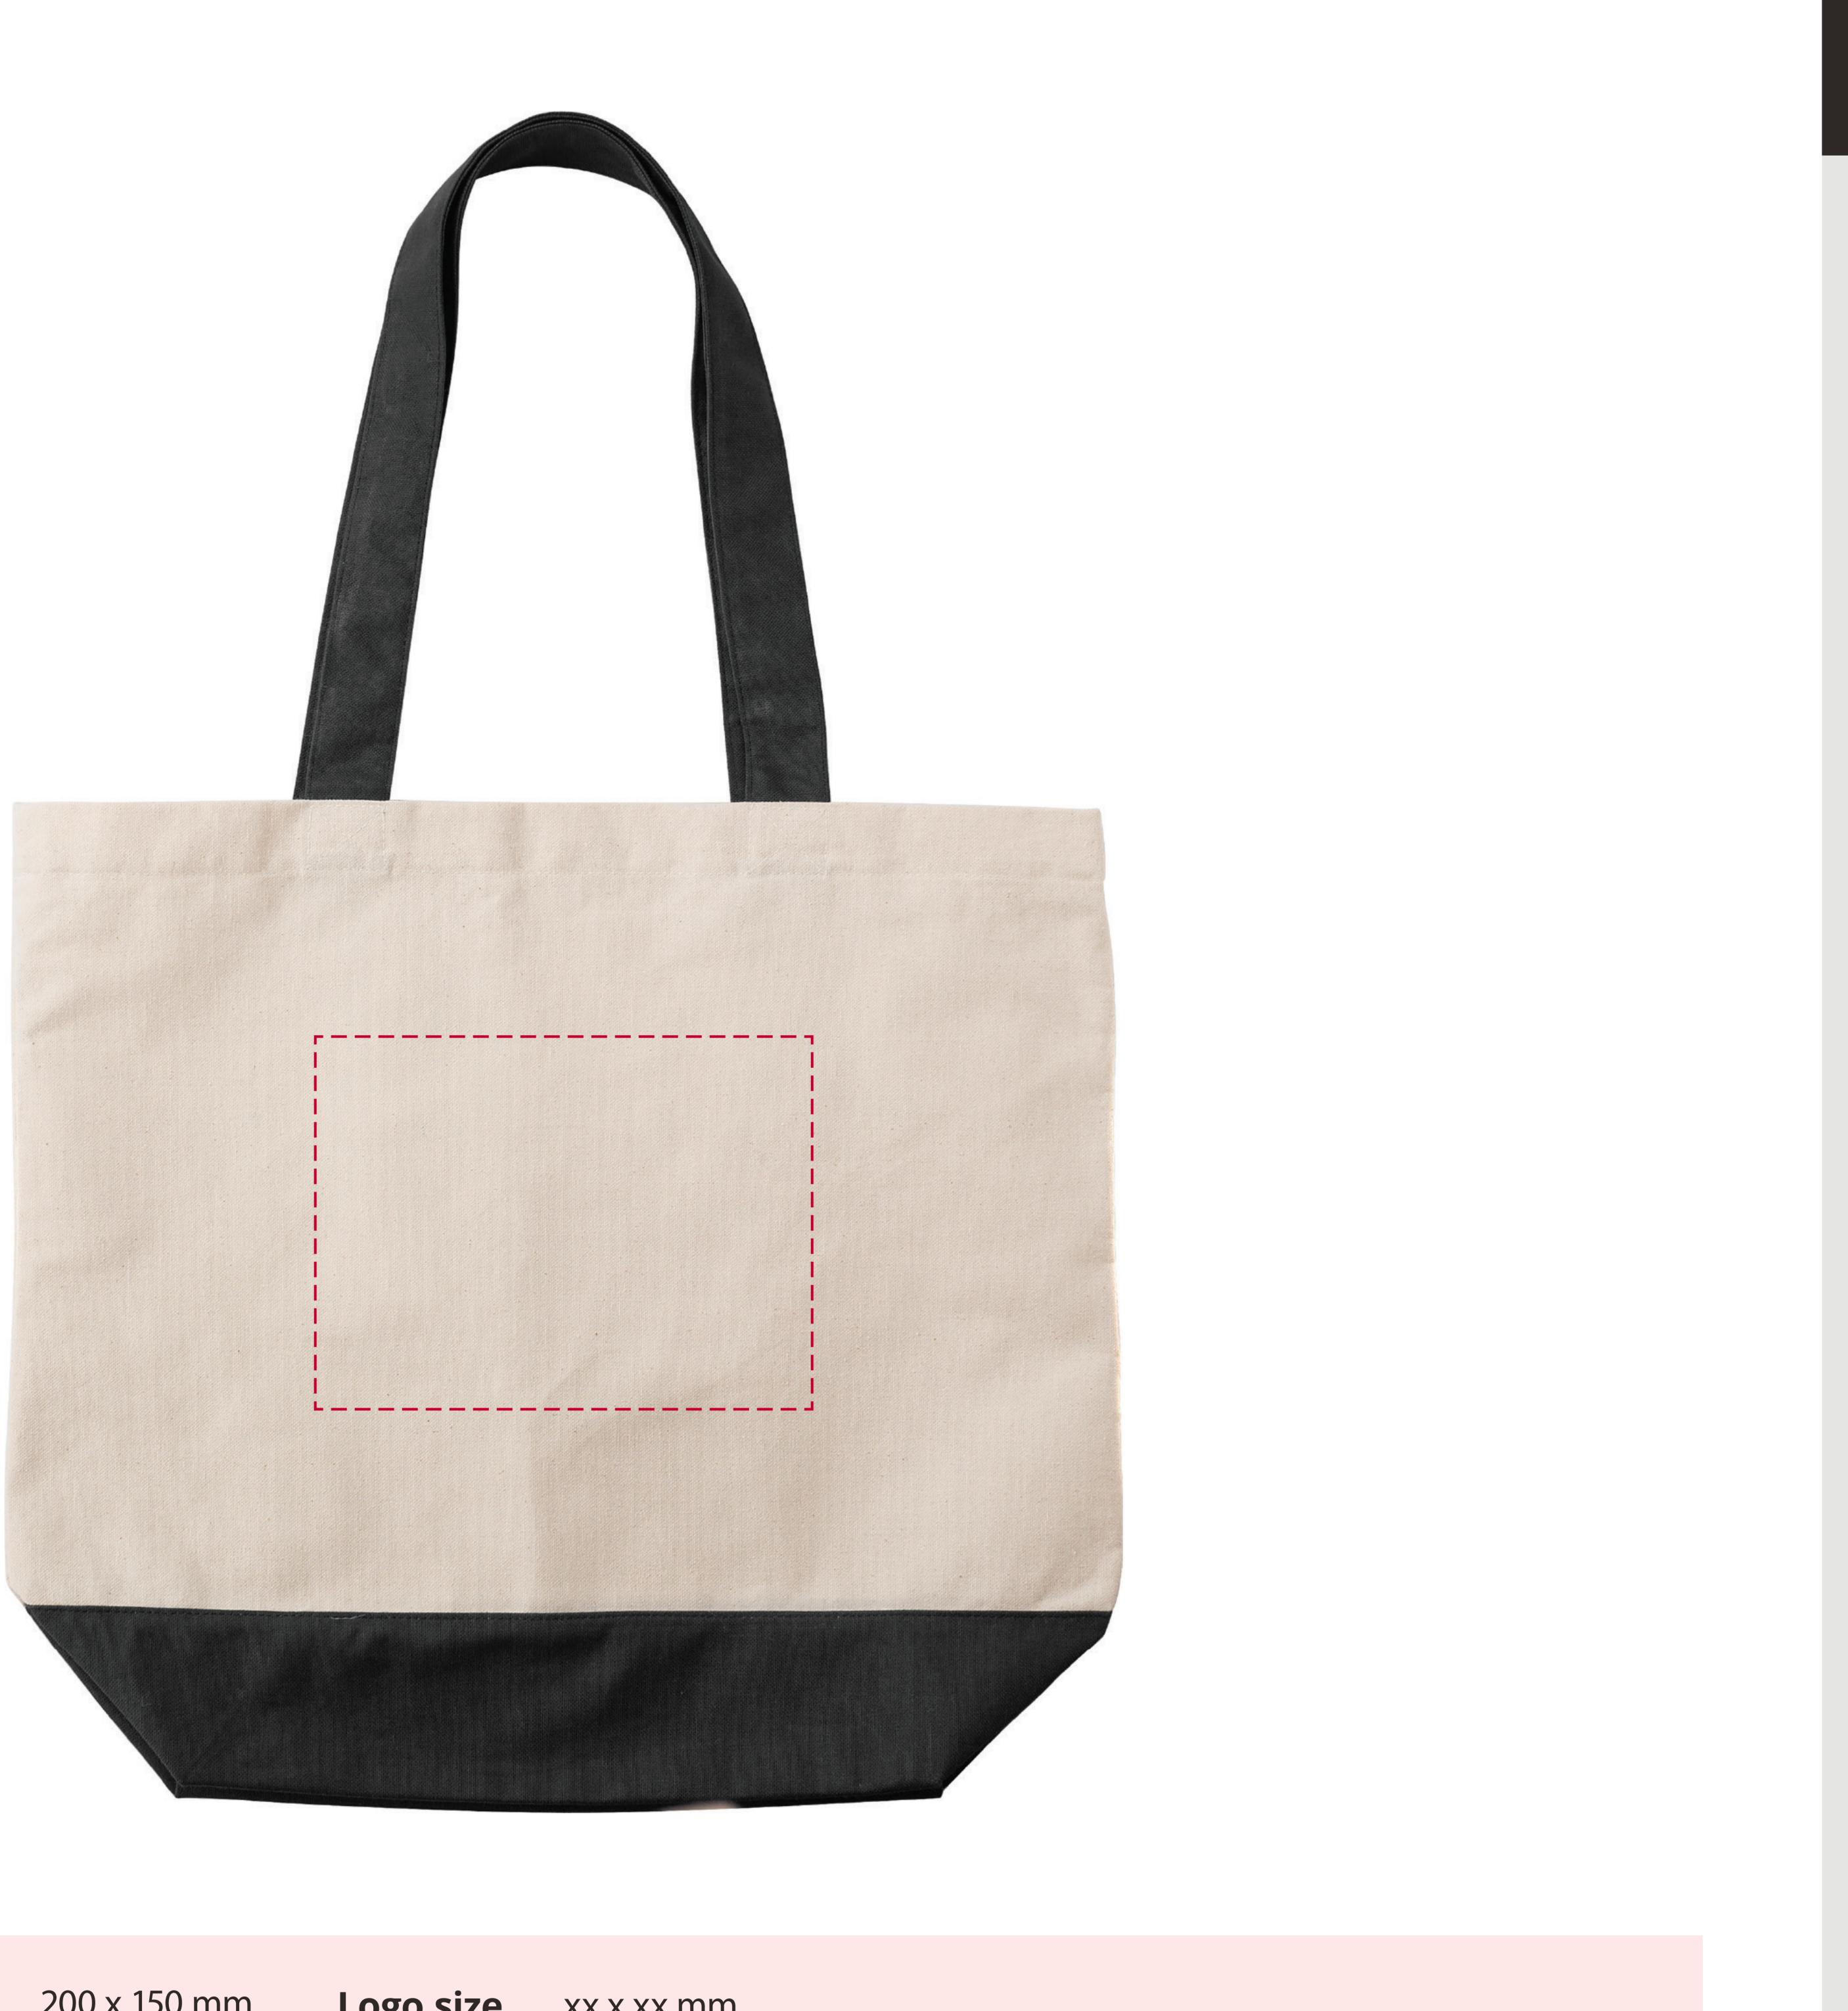

## **Scale** 100%

**Print area** 200 x 150 mm

Logo size xx x xx mm

Order Reference Date created Created by

XXXXXX xx/xx/xx XX

| Product  | 246004                   |
|----------|--------------------------|
| Colour   | Black                    |
| Branding | Spot Colour (2 col. max) |