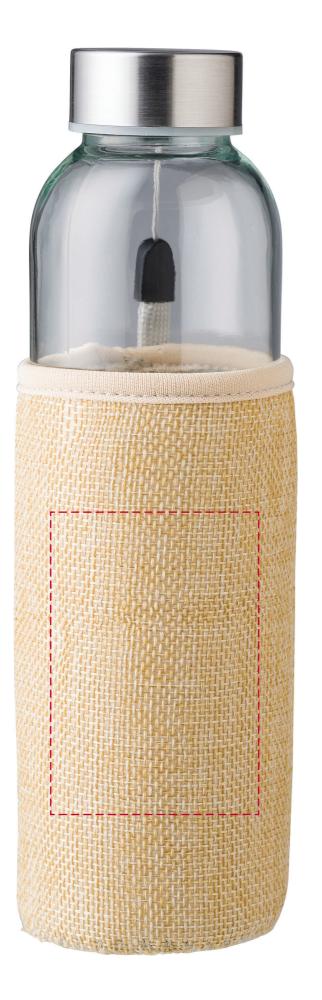

## YOUR VISUAL PROOF

Scale100%Print area55 x 80 mmLogo sizexx x xxmm

| Order Reference | xxxxxx   |
|-----------------|----------|
| Date created    | xx/xx/xx |
| Created by      | xx       |

| Product  | 246008                    |
|----------|---------------------------|
| Colour   | Clear / Brown             |
| Branding | Spot colour / Full Colour |