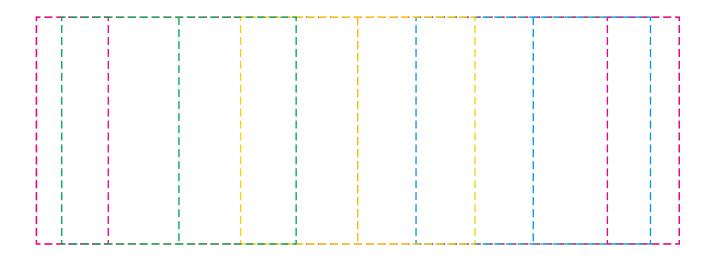

## YOUR VISUAL PROOF (2 of 2)

Visual scale 100%.

Order Reference
Date created
Created by

xxxxxx xx/xx/xx

Print area 170 x 60 mm
Logo size xx x xxmm

**Branding** Spot Colour (1 col. max)