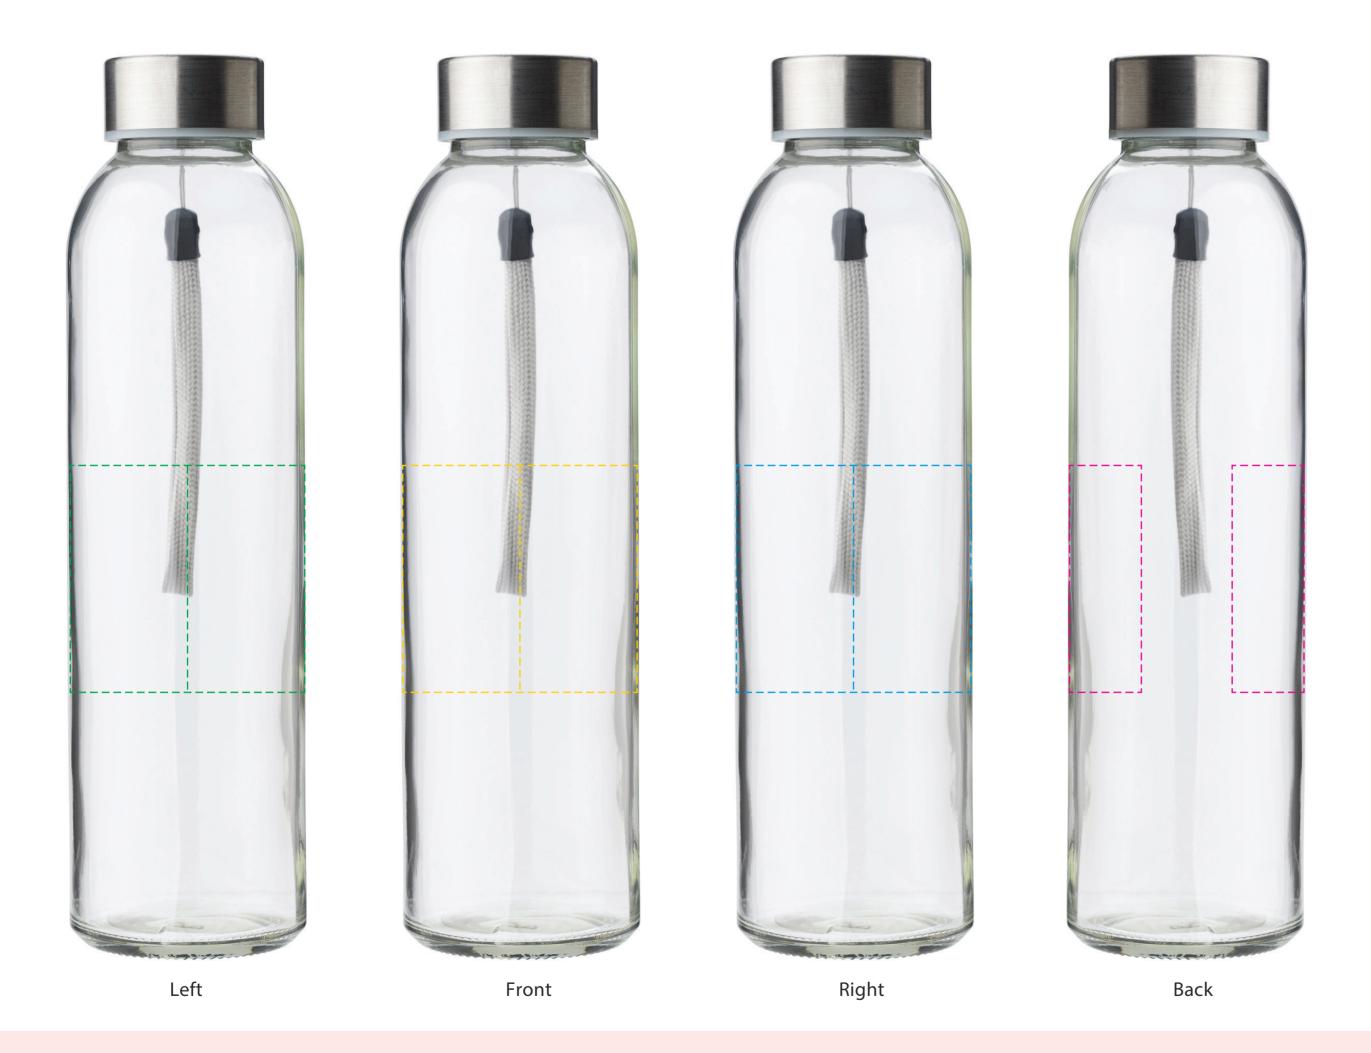

## YOUR VISUAL PROOF (1 of 2)

For Visual Purposes Only. Please see page 2 for actual artwork size.

Order Reference xxxxxx

Date created xx/xx/xx

Created by xx

Product 246008 Colour Clear

**Branding** Spot colour (1 col. max)

## **Artwork Advisories**

This template is not to scale and is to be used as a **guide for print size & positioning only.** 

It is the customer's responsibility to ensure that the proof is correct in all areas. Please be sure to double-check spelling, grammar, layout and design before approving artwork.