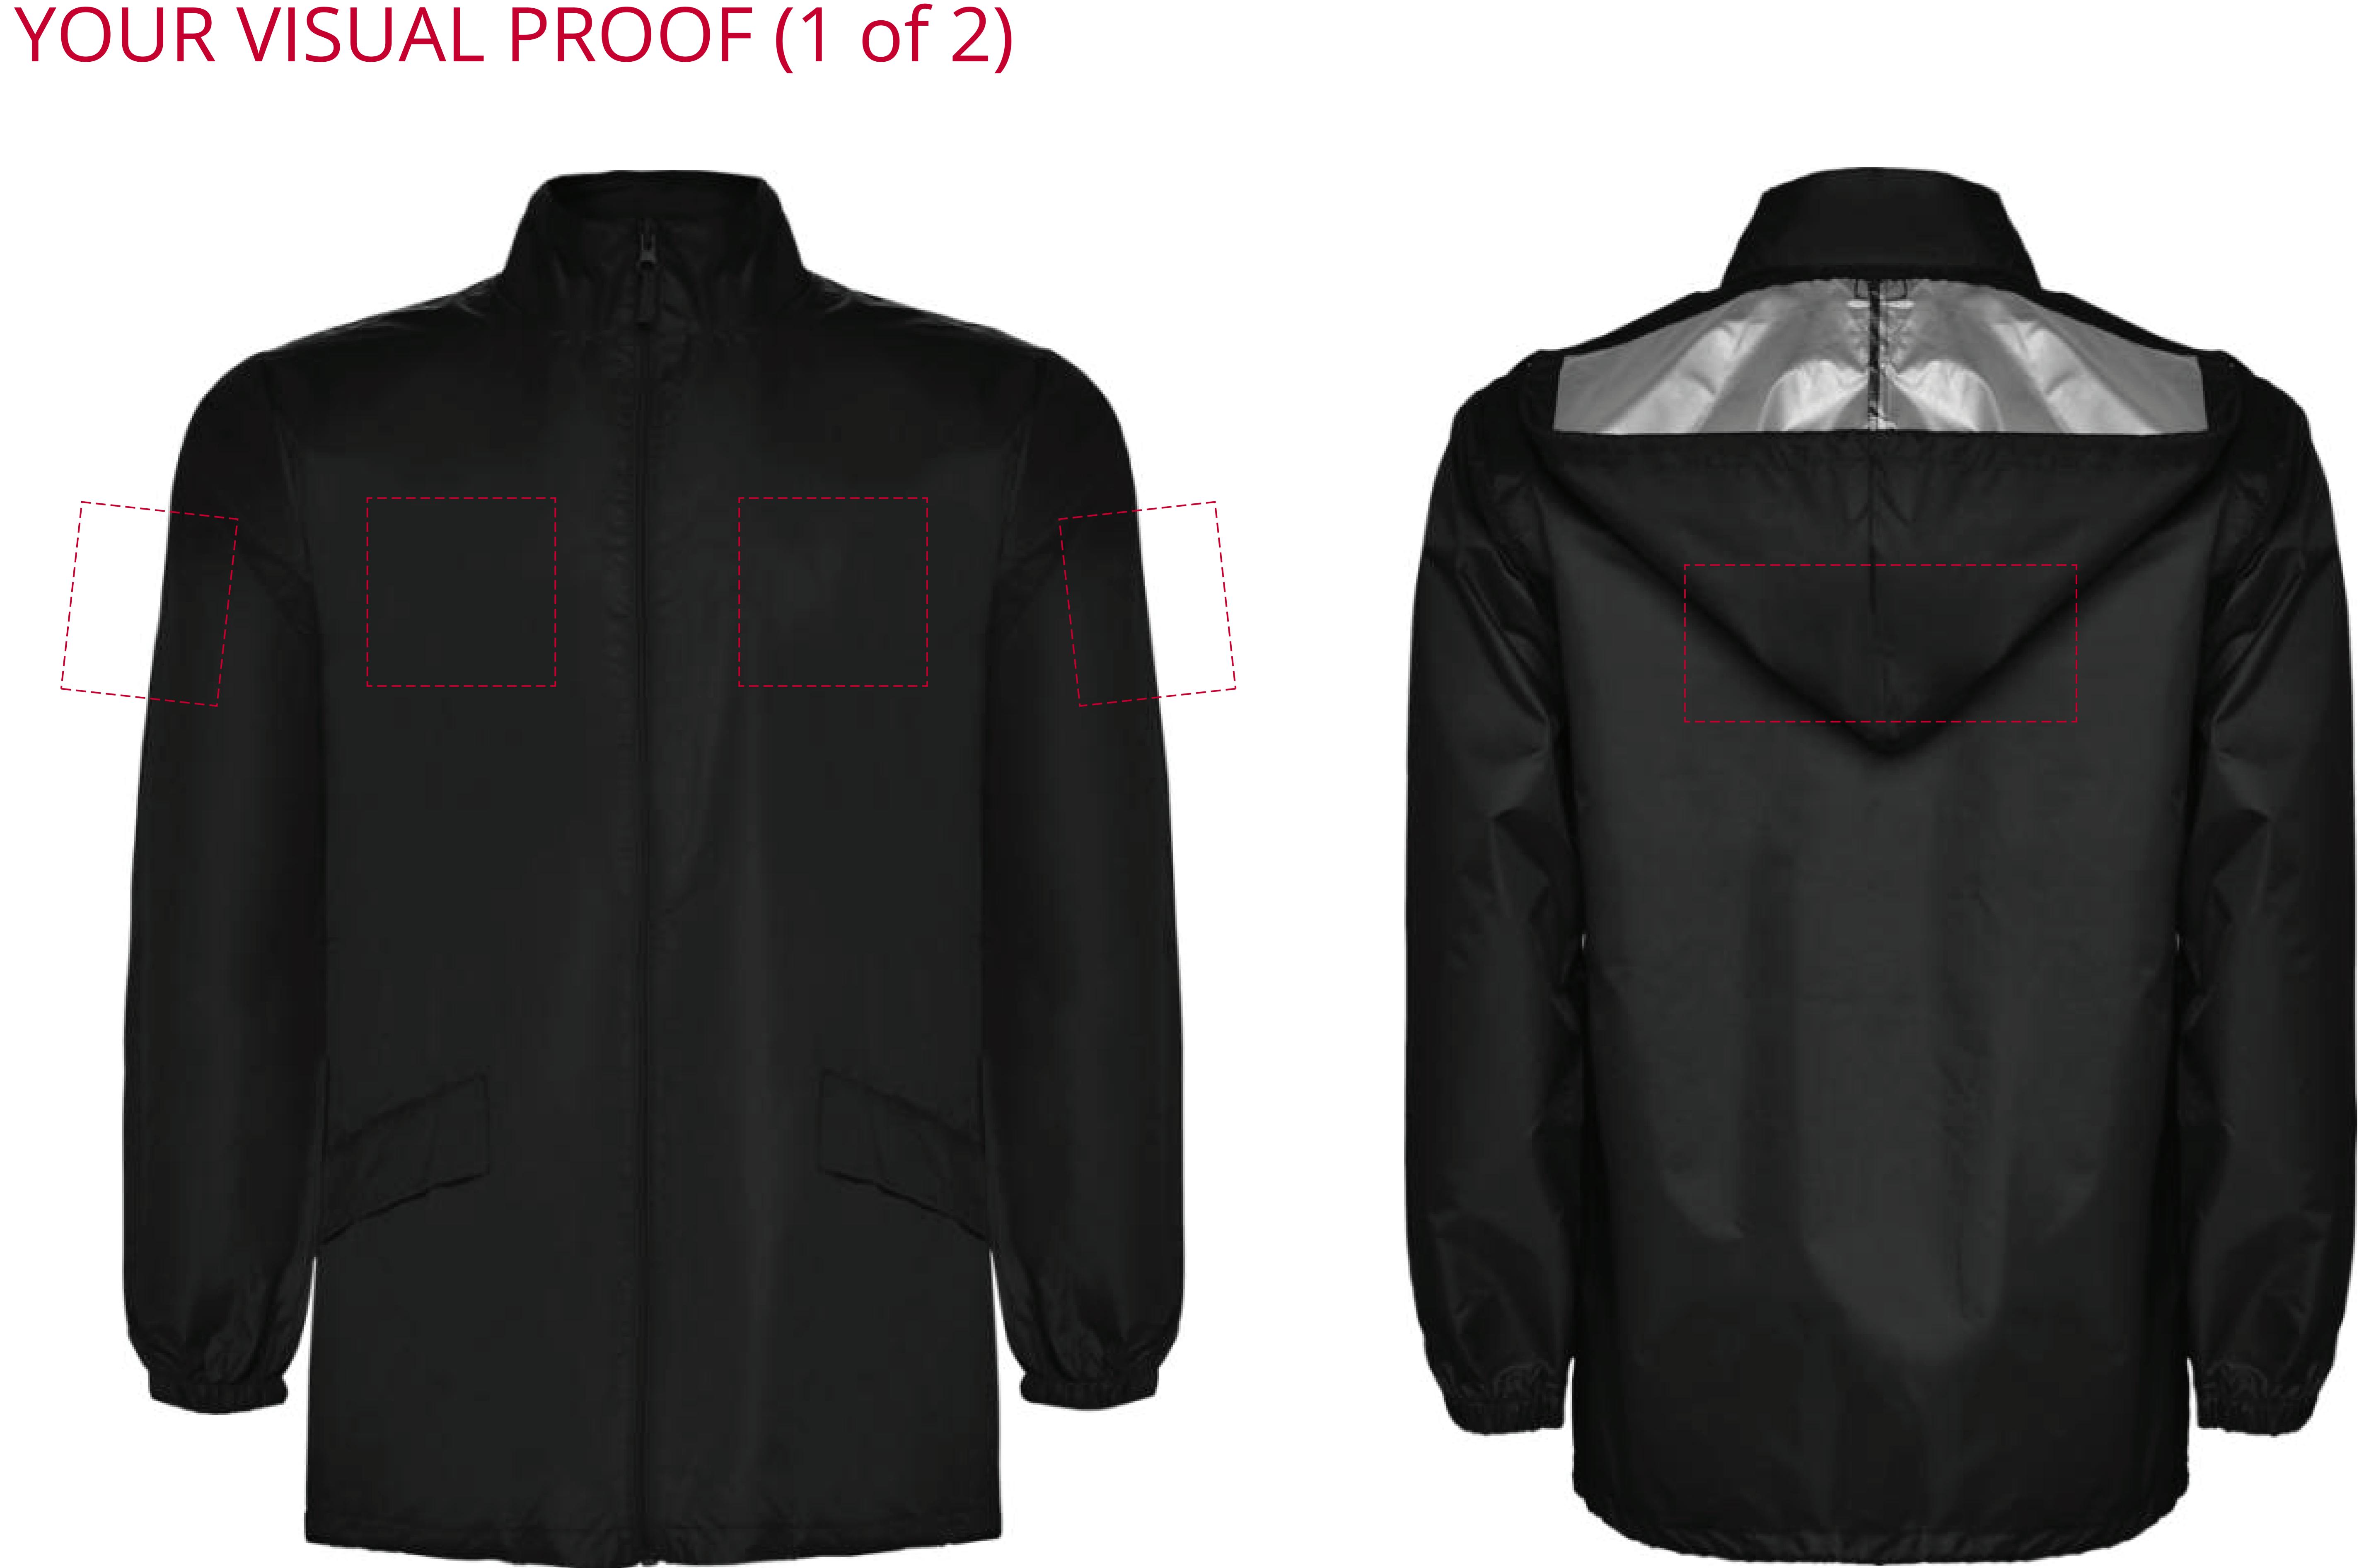

For Visual Purposes Only. Please see page 2 for actual artwork size.

Order Reference Date created Created by

XXXXXX xx/xx/xx XX

Product Colour Branding 246013 Solid Black Full Colour

## **Artwork Advisories**

This template is not to scale and is to be used as a guide for print size & positioning only.

## Full colour printed colours may

differ when printed to the final product.

It is the customer's responsibility to ensure that the proof is correct in all areas. Please be sure to double-check spelling, grammar, layout and design before approving artwork. Due to the variation in monitor colours and adjustments, PDF proofs may not provide an accurate colour representation of the final product & printed work. Once artwork is approved, your order will be processed based on the above unless any amendments are made. All orders are subject to our terms and conditions.