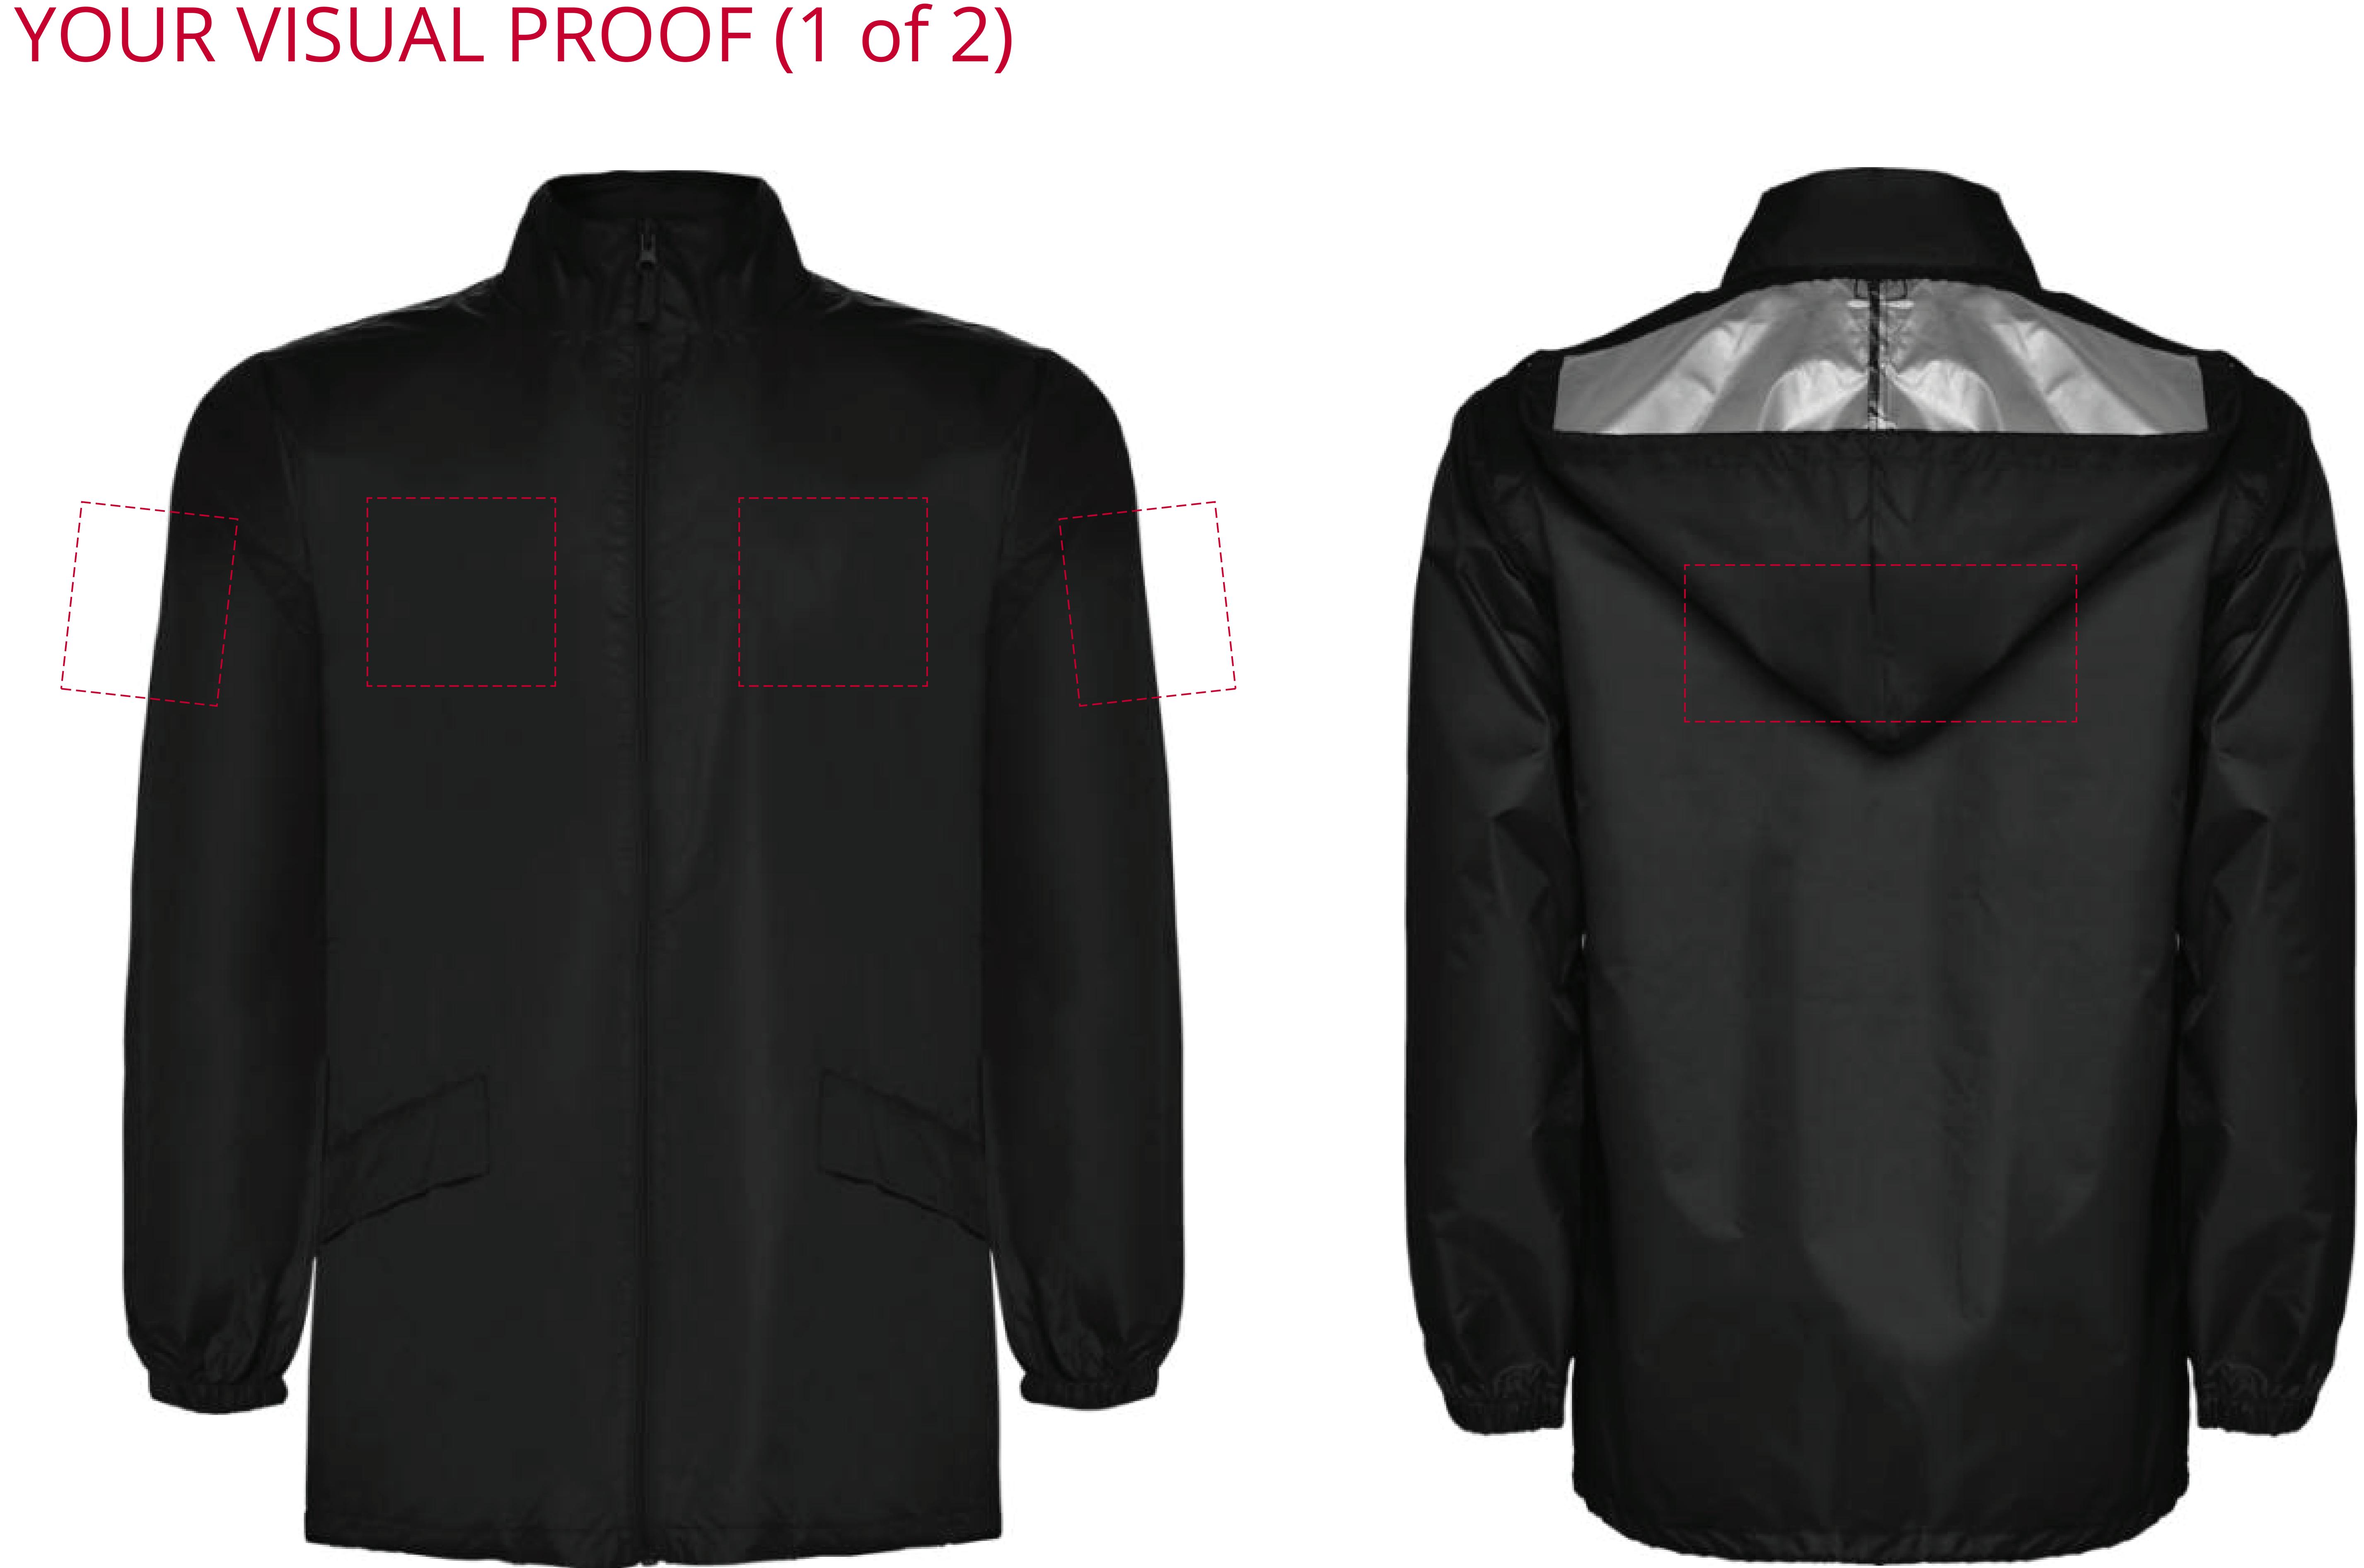

For Visual Purposes Only. Please see page 2 for actual artwork size.

Order Reference Date created Created by

XXXXXX XX/XX/XX XX

| Product  | 246013                   |
|----------|--------------------------|
| Colour   | Solid Black              |
| Branding | Spot Colour (1 col. max) |