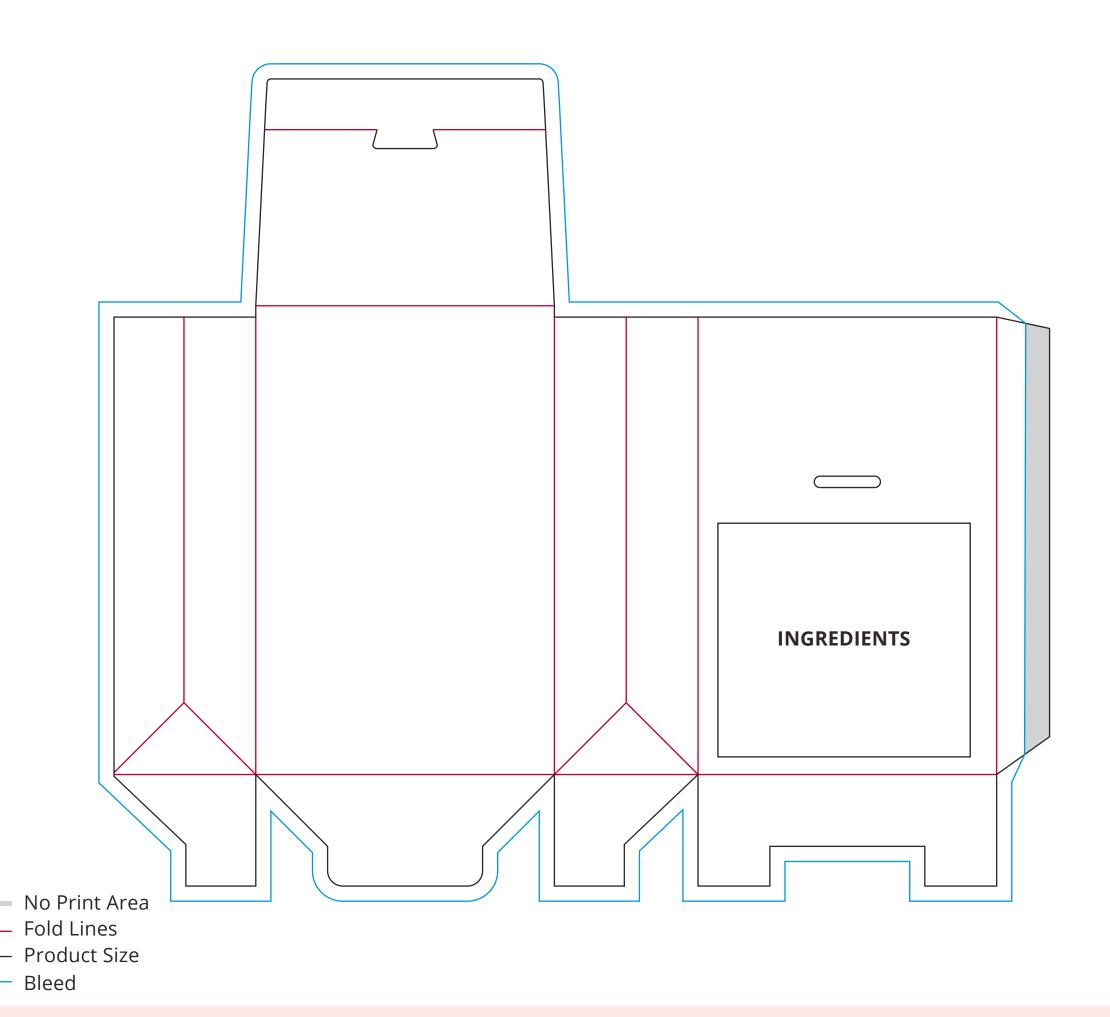

## YOUR VISUAL PROOF (2 of 2)

Visual scale 100%.

Order Reference
Date created
Created by

xxxxxx xx/xx/xx

XX

Print area

213 x 247mm

Logo size

xx x xxmm

**Branding** 

Full Colour