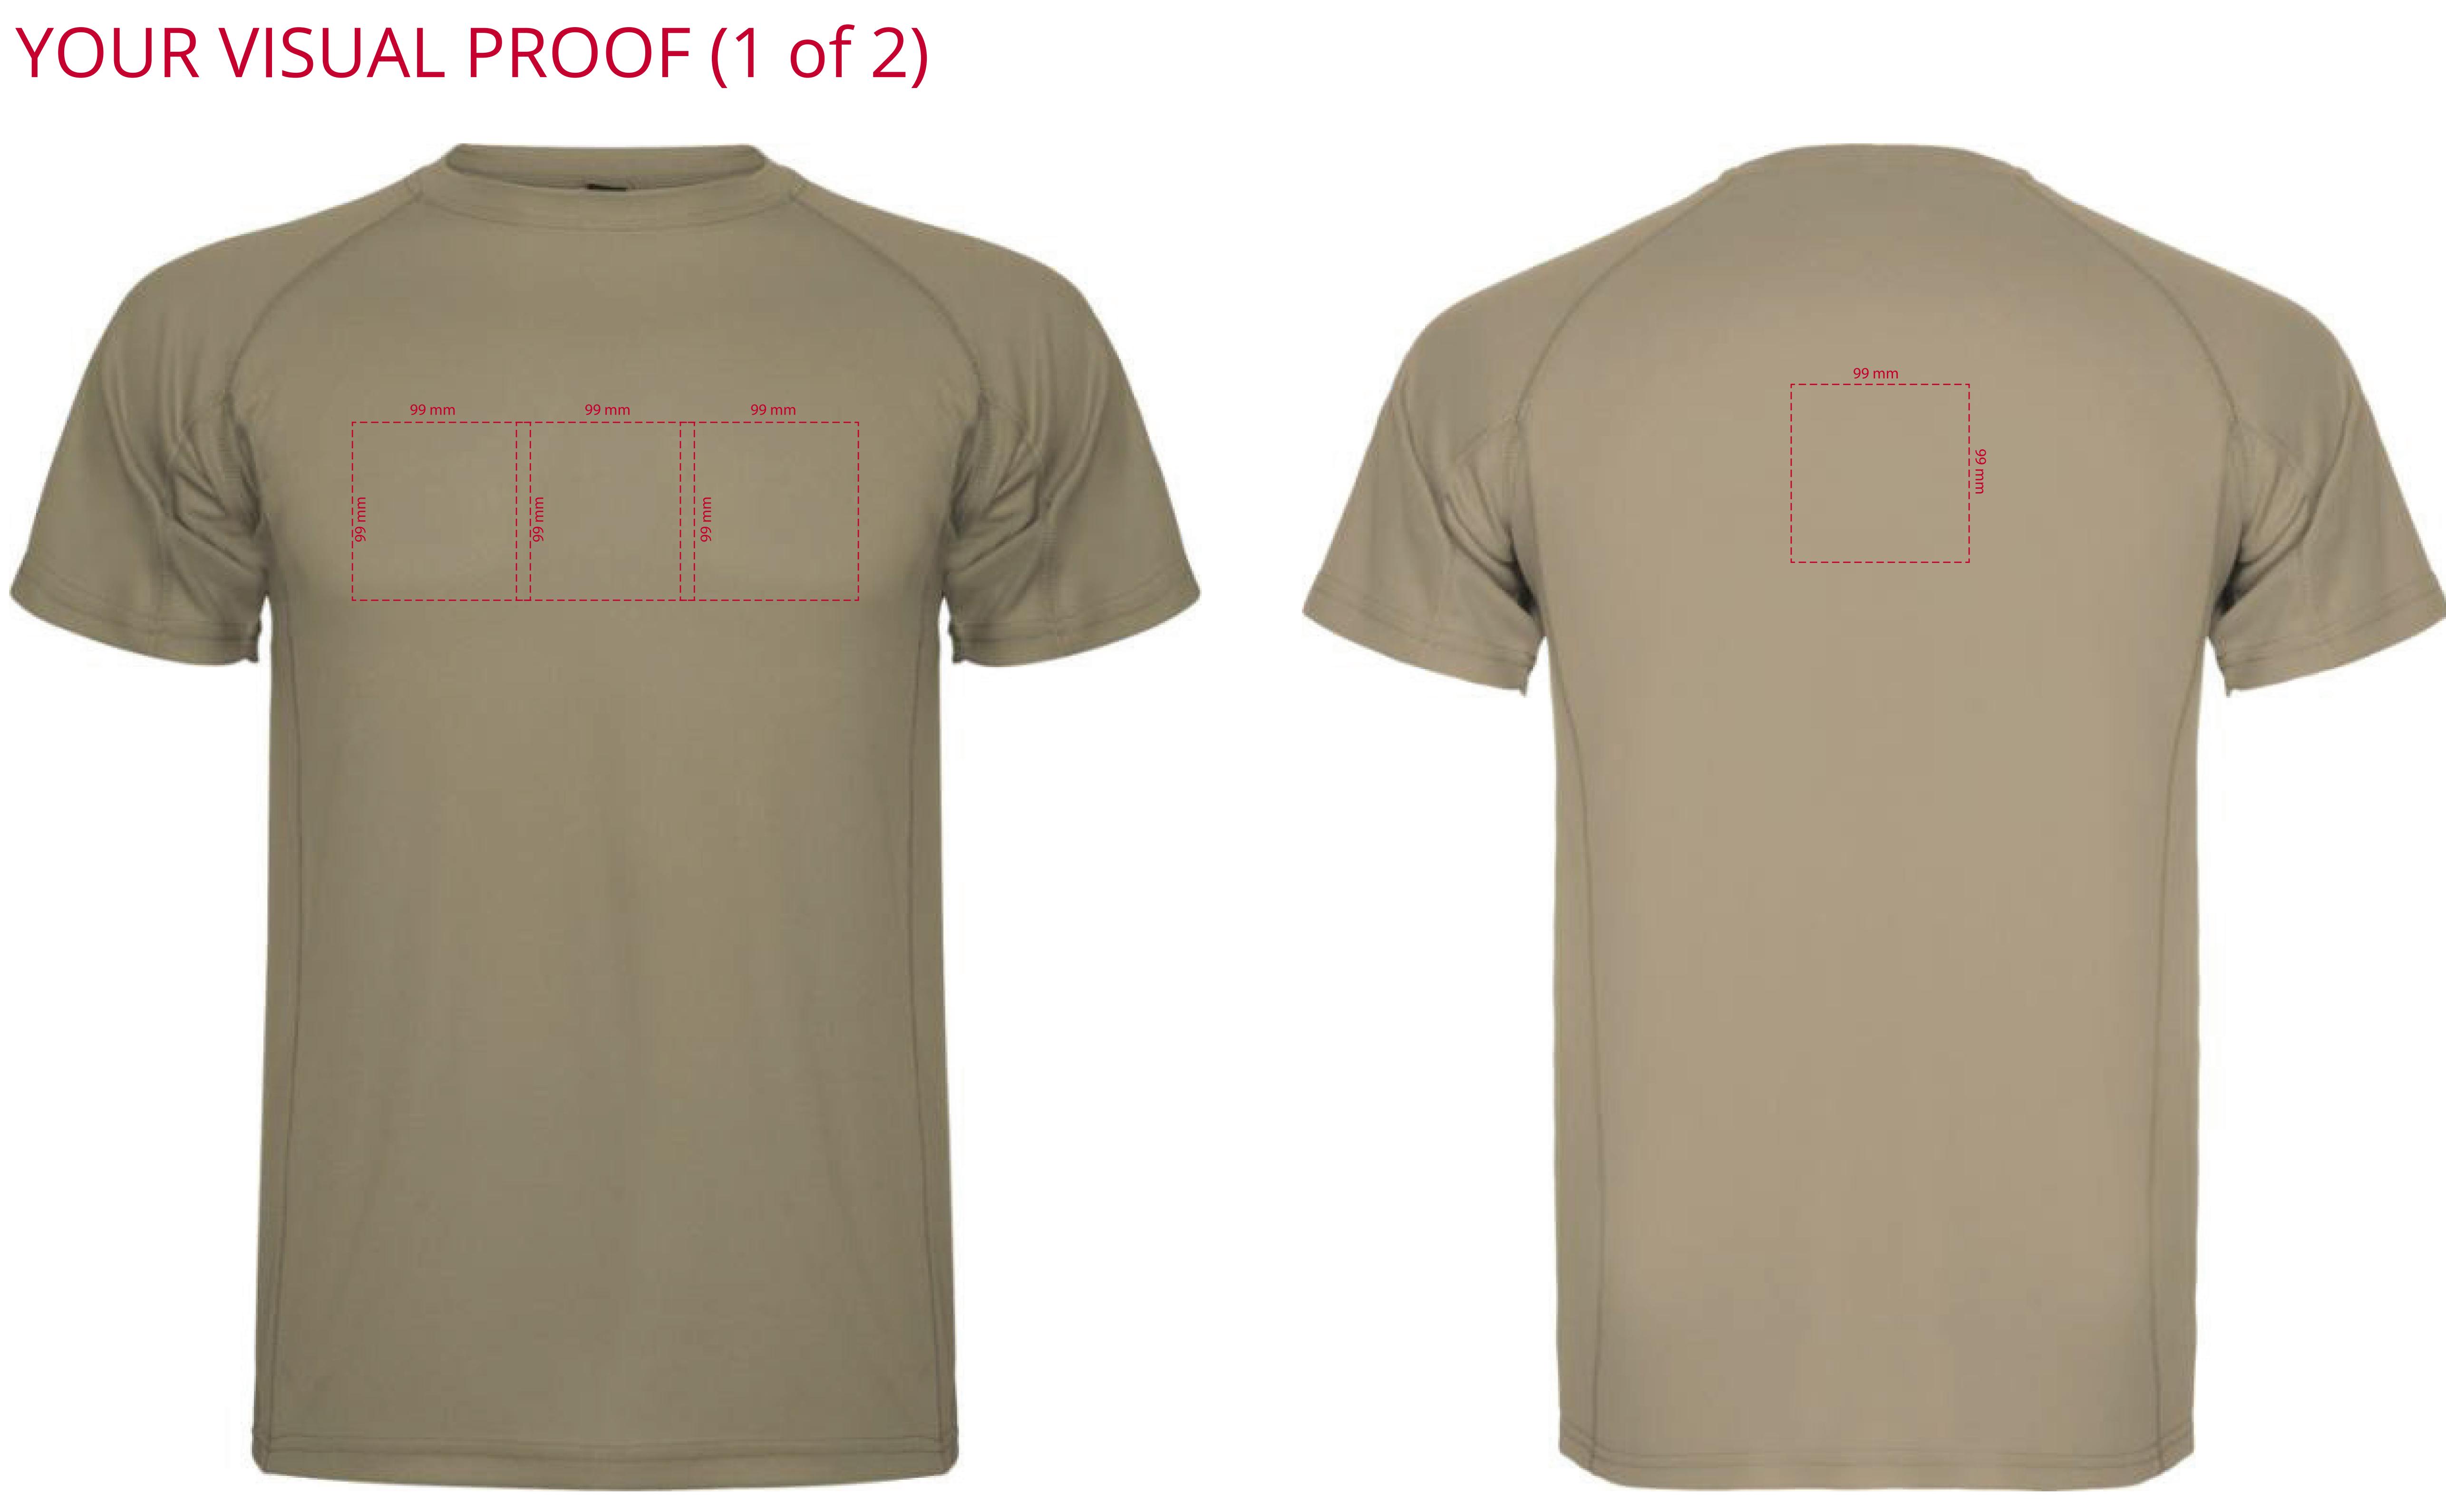

Visual purposes only. Please see page 2 for actual artwork size.

| Order Reference | XXXXXX   |
|-----------------|----------|
| Date created    | xx/xx/xx |
| Created by      | XX       |

Product Colour Branding 246028 Dark Sand Embroidered

## Artwork Advisories

This template is not to scale and is to be used as a guide for print size & positioning only.

Actual embroidery appearance may differ slightly once digitised.

It is the customer's responsibility to ensure that the proof is correct in all areas. Please be sure to double-check spelling, grammar, layout and design before approving artwork. Due to the variation in monitor colours and adjustments, PDF proofs may not provide an accurate colour representation of the final product & printed work. Once artwork is approved, your order will be processed based on the above unless any . amendments are made. All orders are subject to our terms and conditions.

xxxxxx xx/xx/xx xx

99 x 99 mm xx x xx mm Embroidered