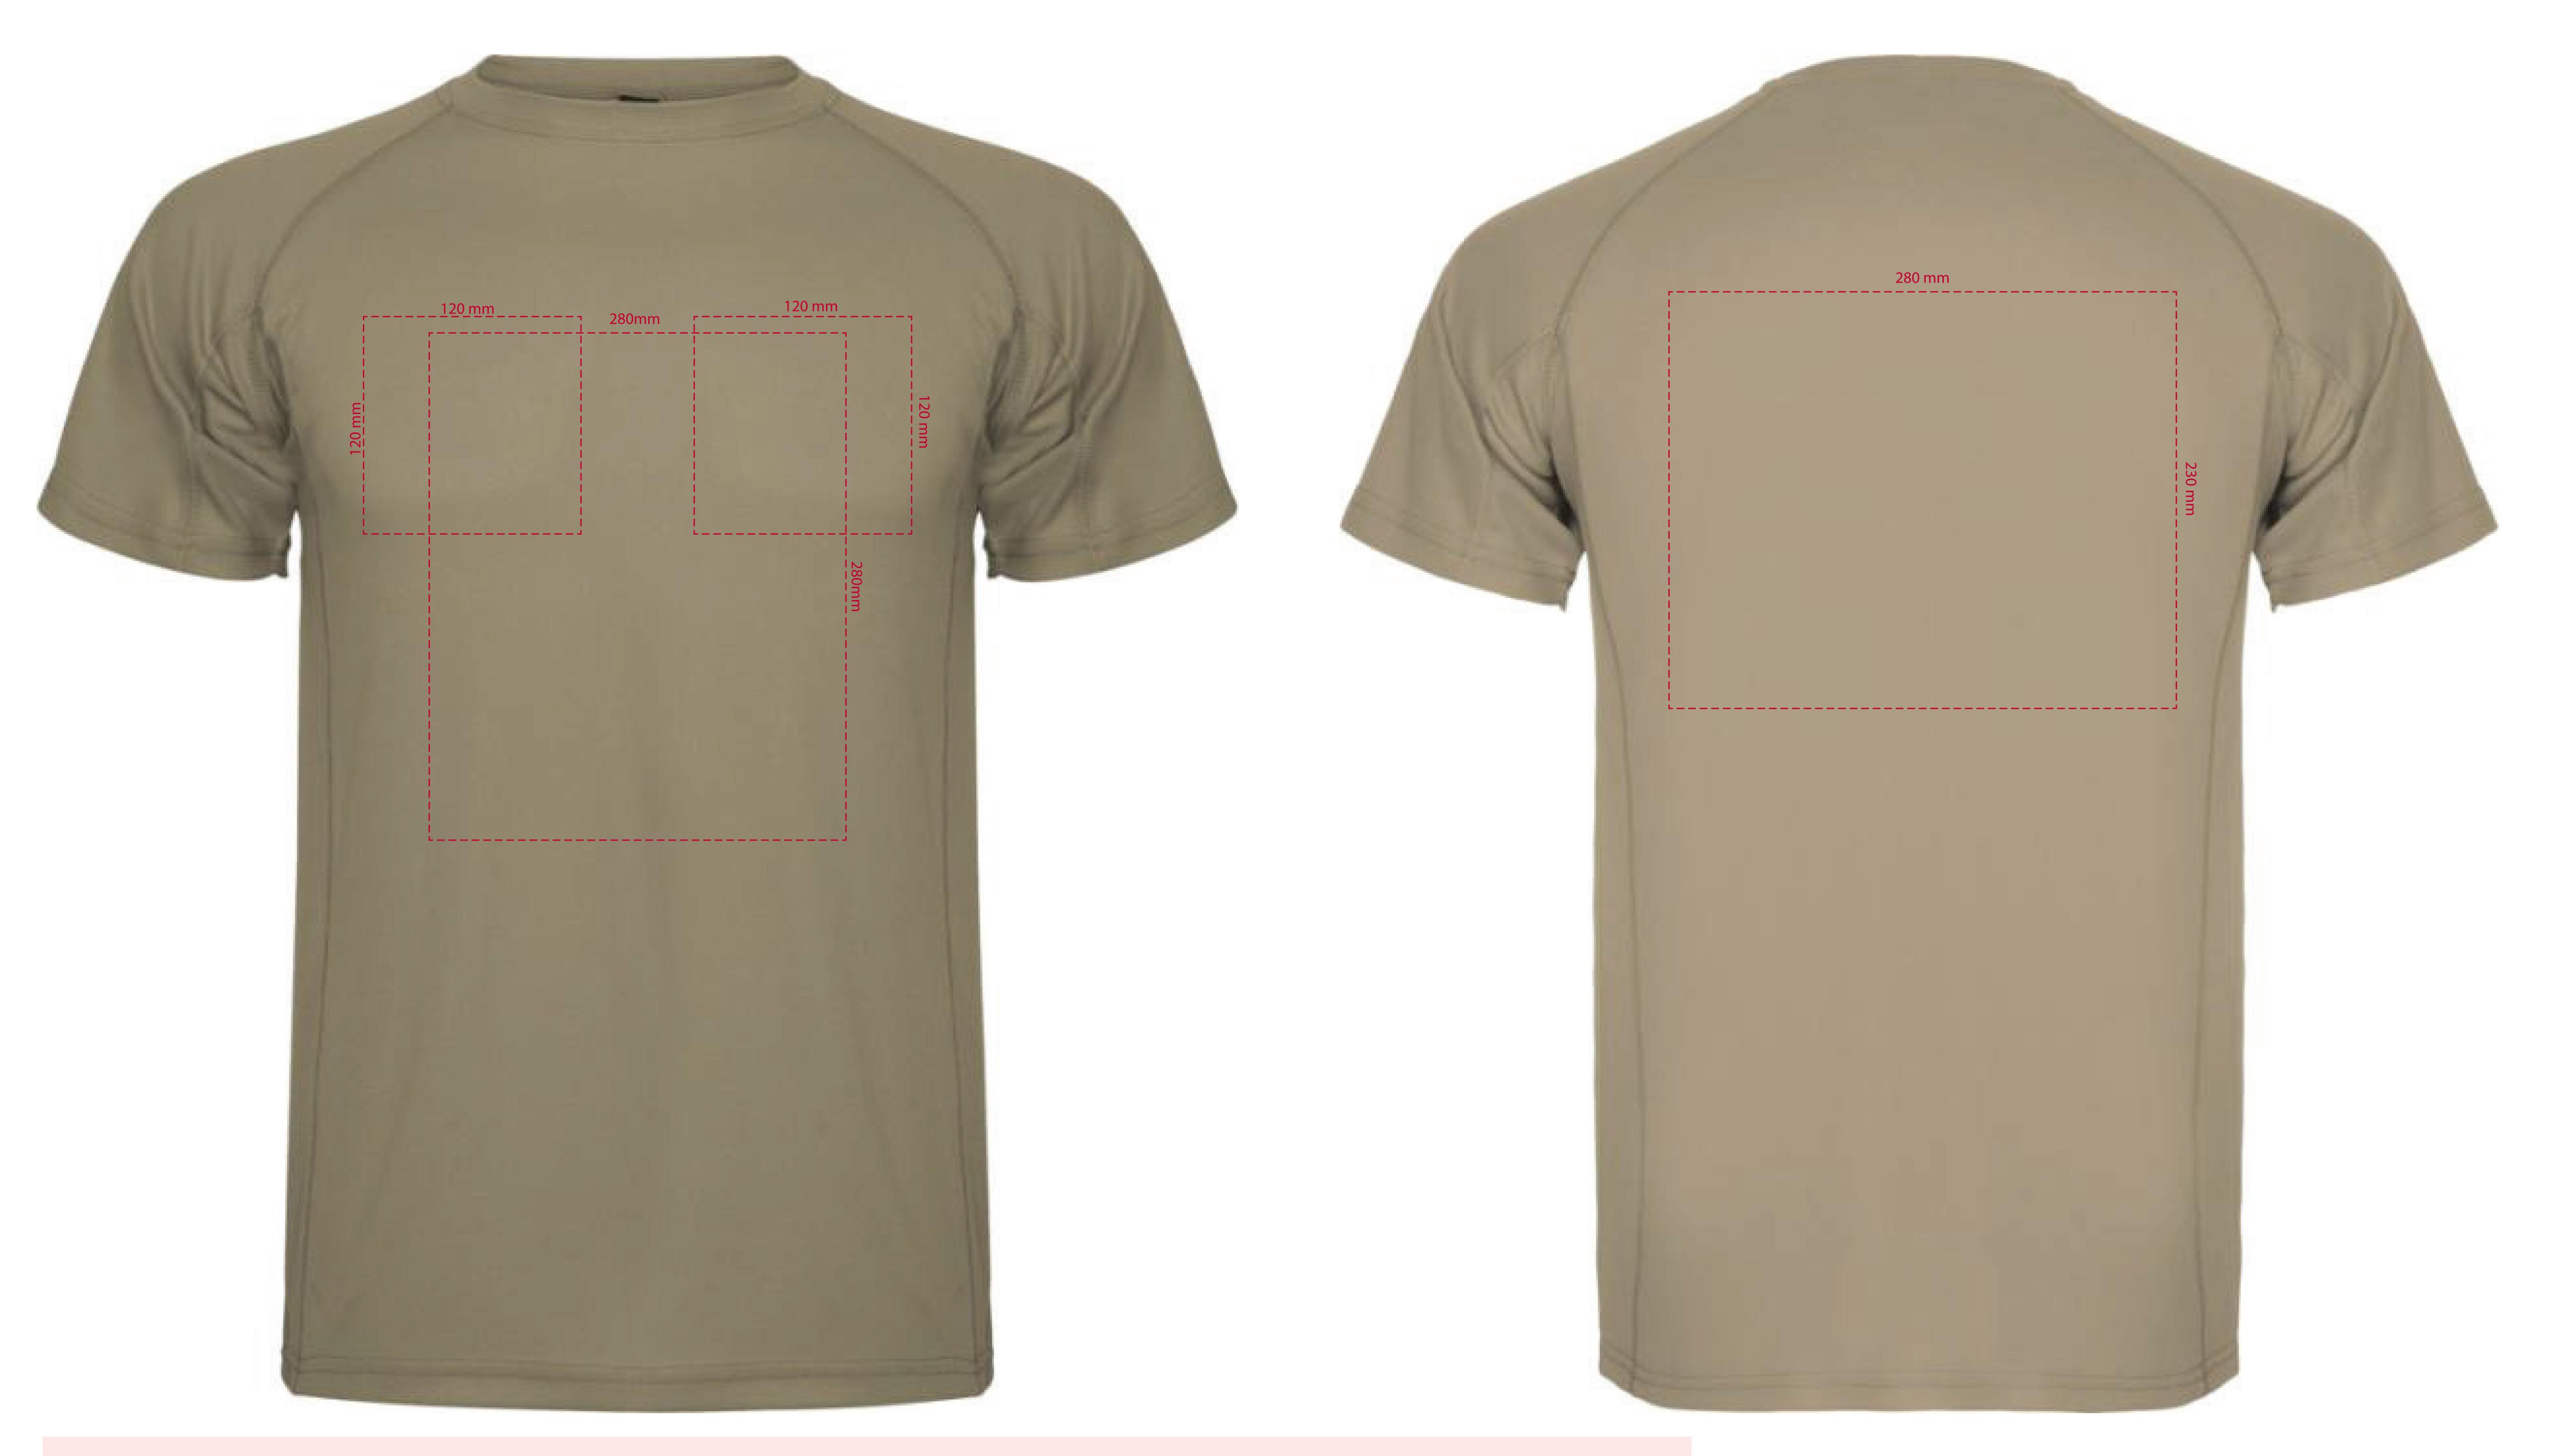

## YOUR VISUAL PROOF (1 of 2)

Visual purposes only. Please see page 2 for actual artwork size.

Order Reference

XXXXXX

Date created

Created by

XX/XX/XX XX

Product

246028

Colour

Dark Sand

Branding

Full Colour Transfer

## Artwork Advisories

This template is not to scale and is to be used as a guide for print size & positioning only.

Full colour printed colours may differ when printed to the final product.

When transfer printed an outline edge (keyline) may be visible.