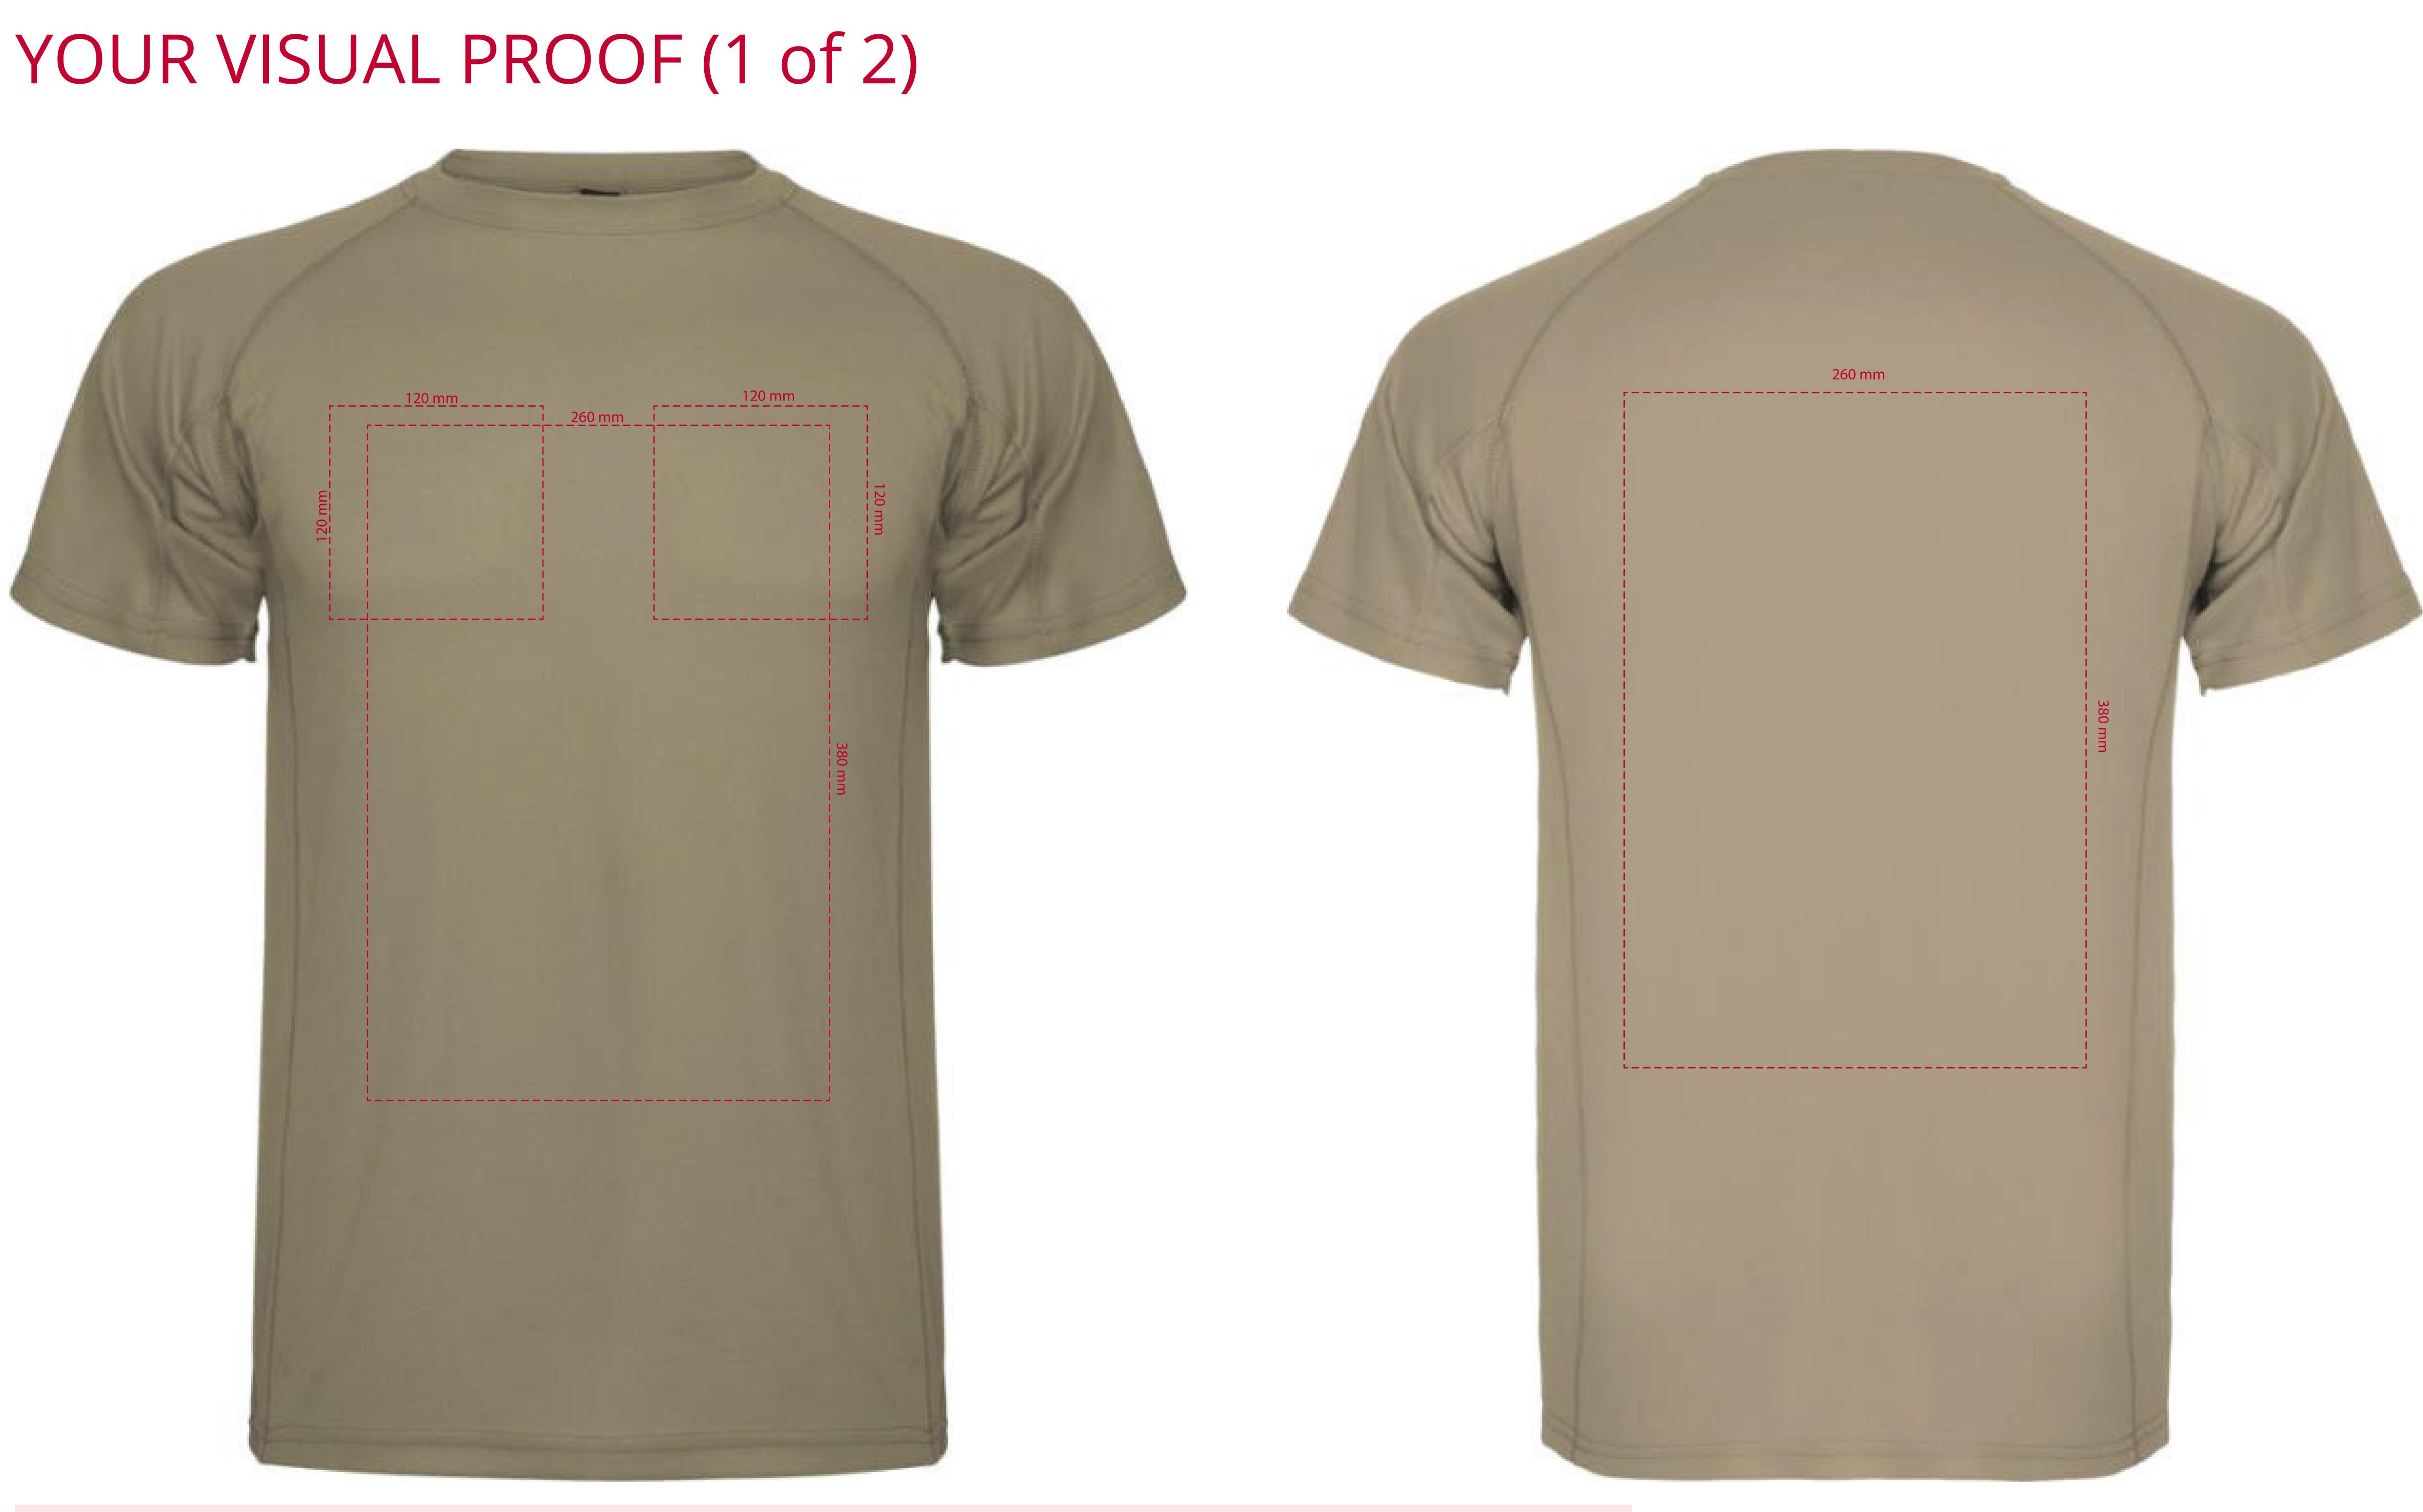

Visual purposes only. Please see page 2 for actual artwork size.

| Order Reference | XXXXXX   |
|-----------------|----------|
| Date created    | xx/xx/xx |
| Created by      | XX       |

Product Colour Branding