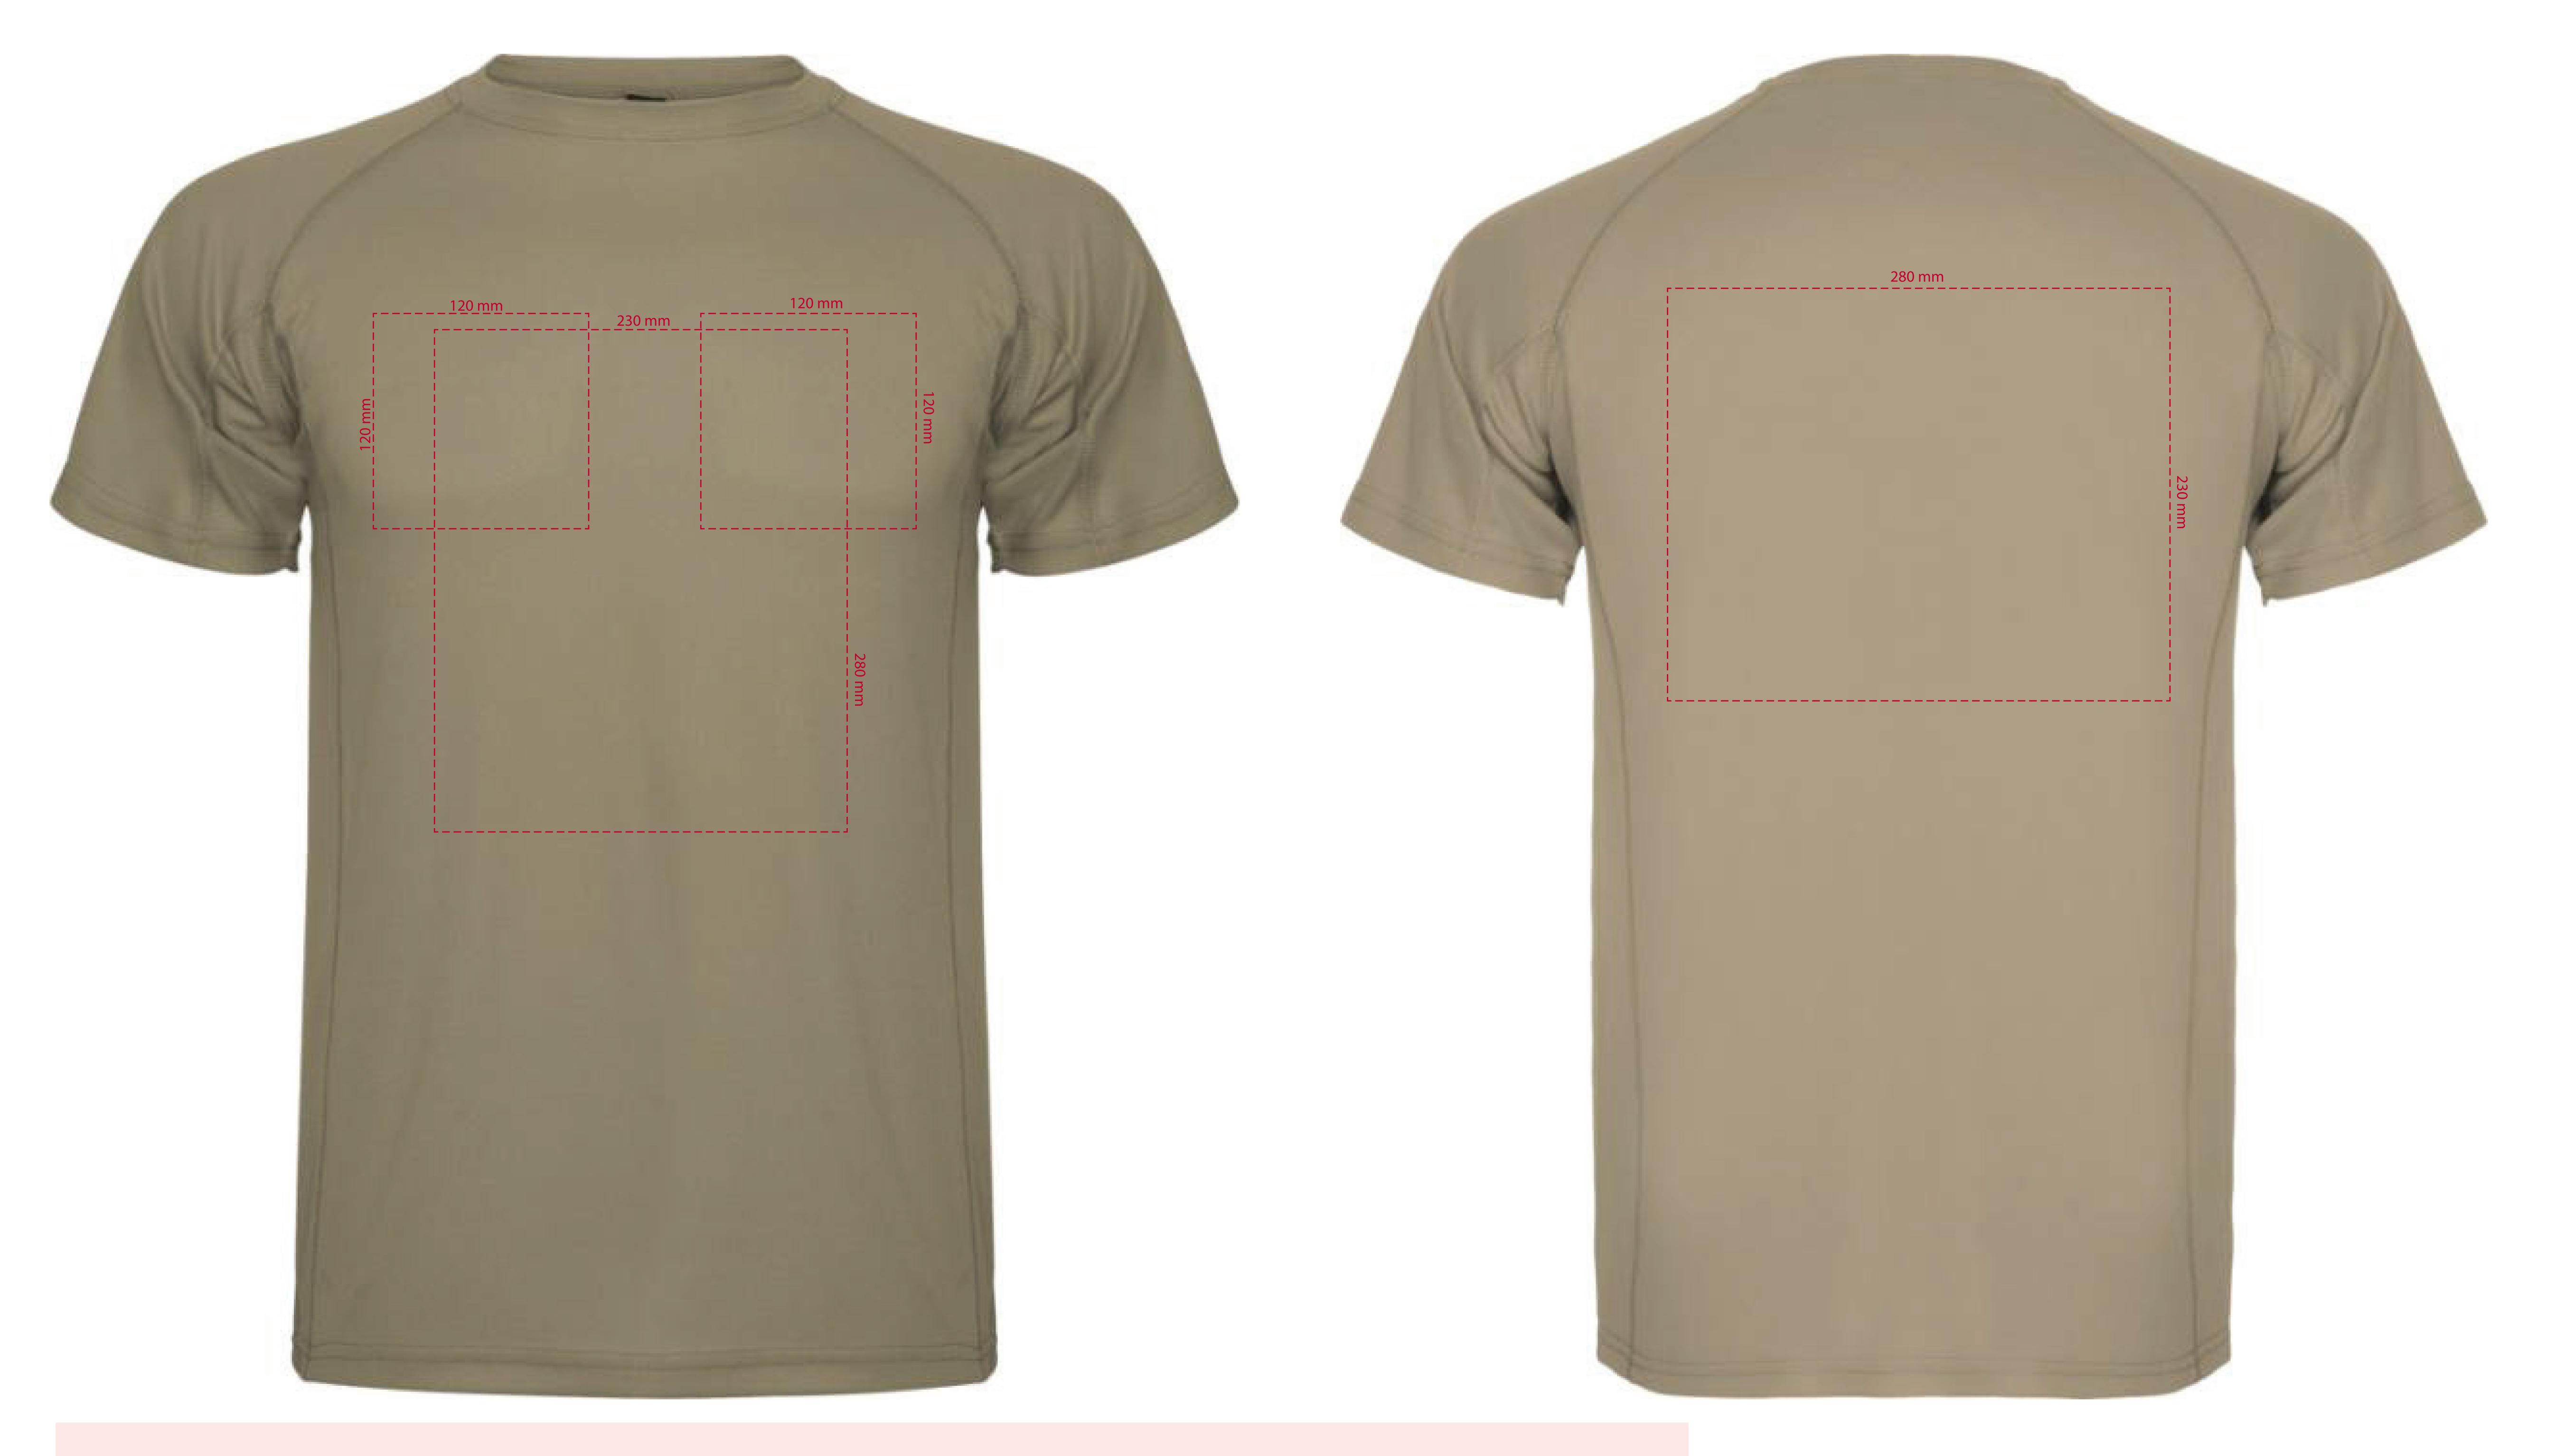

## YOUR VISUAL PROOF (1 of 2)

Visual purposes only. Please see page 2 for actual artwork size.

Order Reference xxxxxx

Date created xx/xx/xx

Created by xx

Product 246028

Colour Dark Sand

Branding Spot Colour Transfer

## Artwork Advisories

This template is not to scale and is to be used as a guide for print size & positioning only.

A layer of white is printed underneath the artwork to ensure the colour of the bag doesn't affect the print.

It is the customer's responsibility to ensure that the proof is correct in all areas. Please be sure to double-check spelling, grammar, layout and design before approving artwork. Due to the variation in monitor colours and adjustments, PDF proofs may not provide an accurate colour representation of the final product & printed work. Once artwork is approved, your order will be processed based on the above unless any amendments are made. All orders are subject to our terms and conditions.