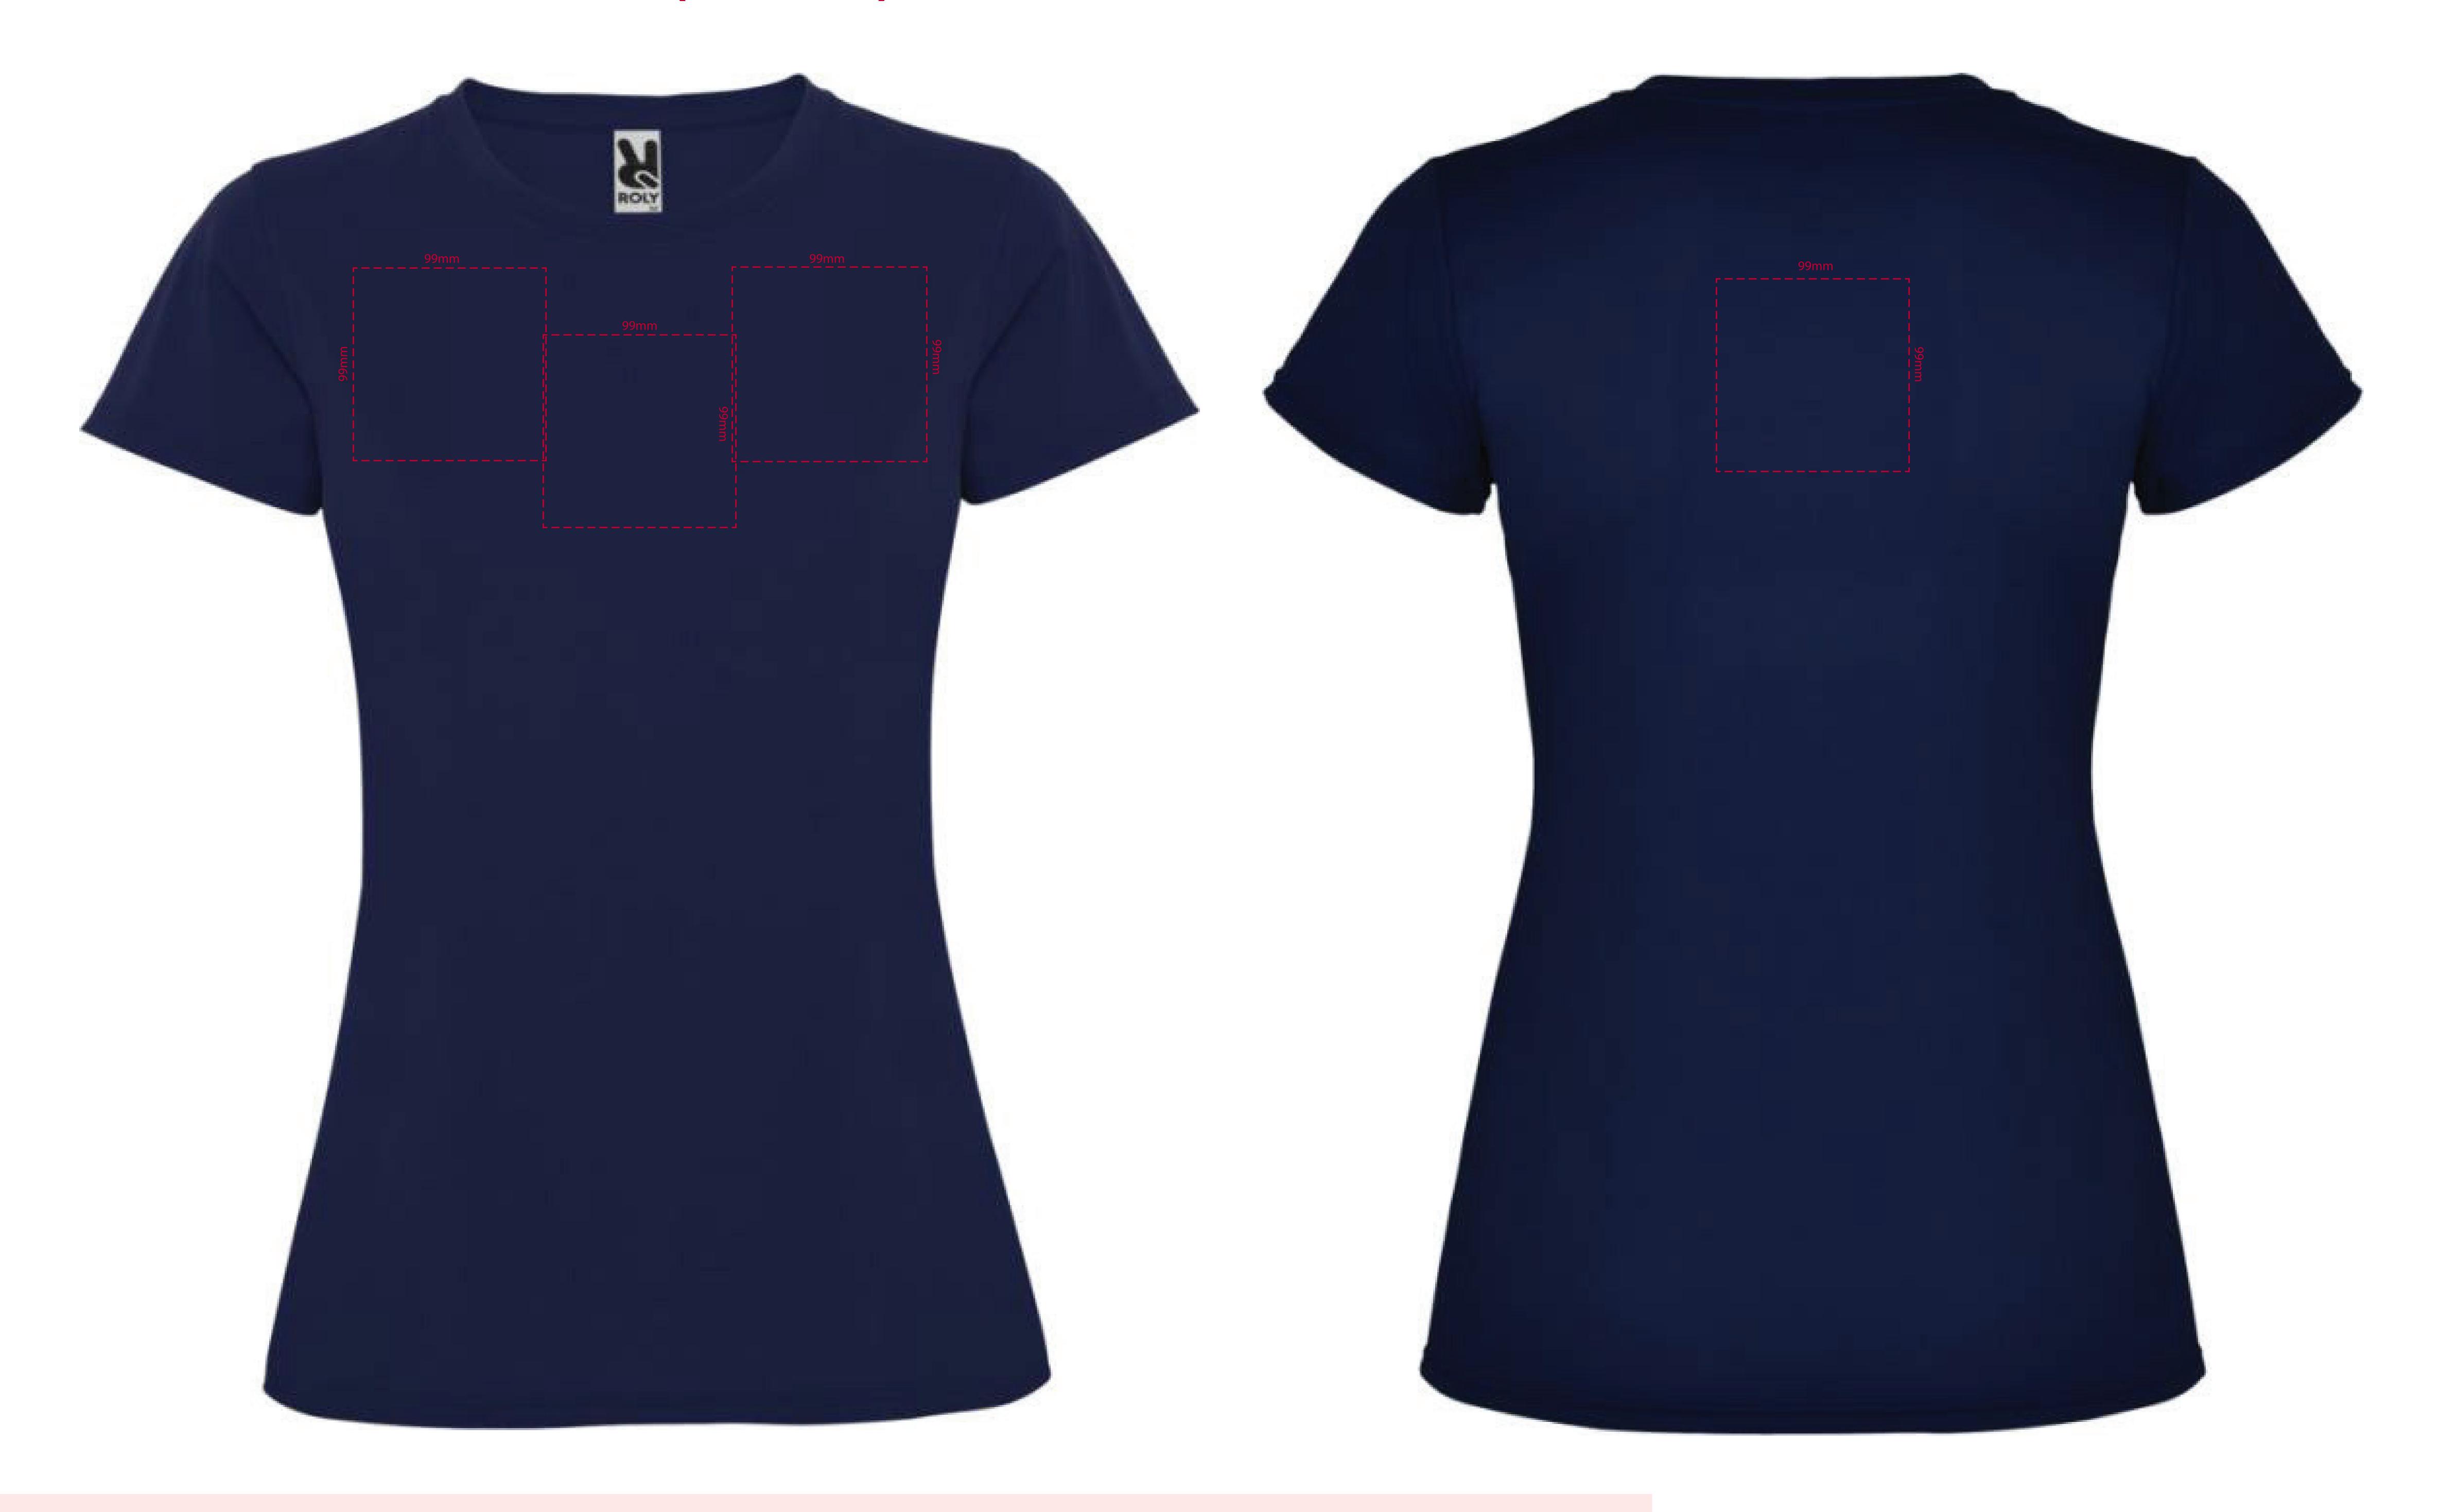

## YOUR VISUAL PROOF (1 of 2)

Visual purposes only. Please see page 2 for actual artwork size.

Order Reference xxxxxx

Date created xx/xx/xx

Created by xx

Product 246045

Colour Navy Blue

Branding Embroidered

## Artwork Advisories

This template is not to scale and is to be used as a guide for print size & positioning only.

Actual embroidery appearance may differ slightly once digitised.

It is the customer's responsibility to ensure that the proof is correct in all areas. Please be sure to double-check spelling, grammar, layout and design before approving artwork. Due to the variation in monitor colours and adjustments, PDF proofs may not provide an accurate colour representation of the final product & printed work. Once artwork is approved, your order will be processed based on the above unless any amendments are made. All orders are subject to our terms and conditions.