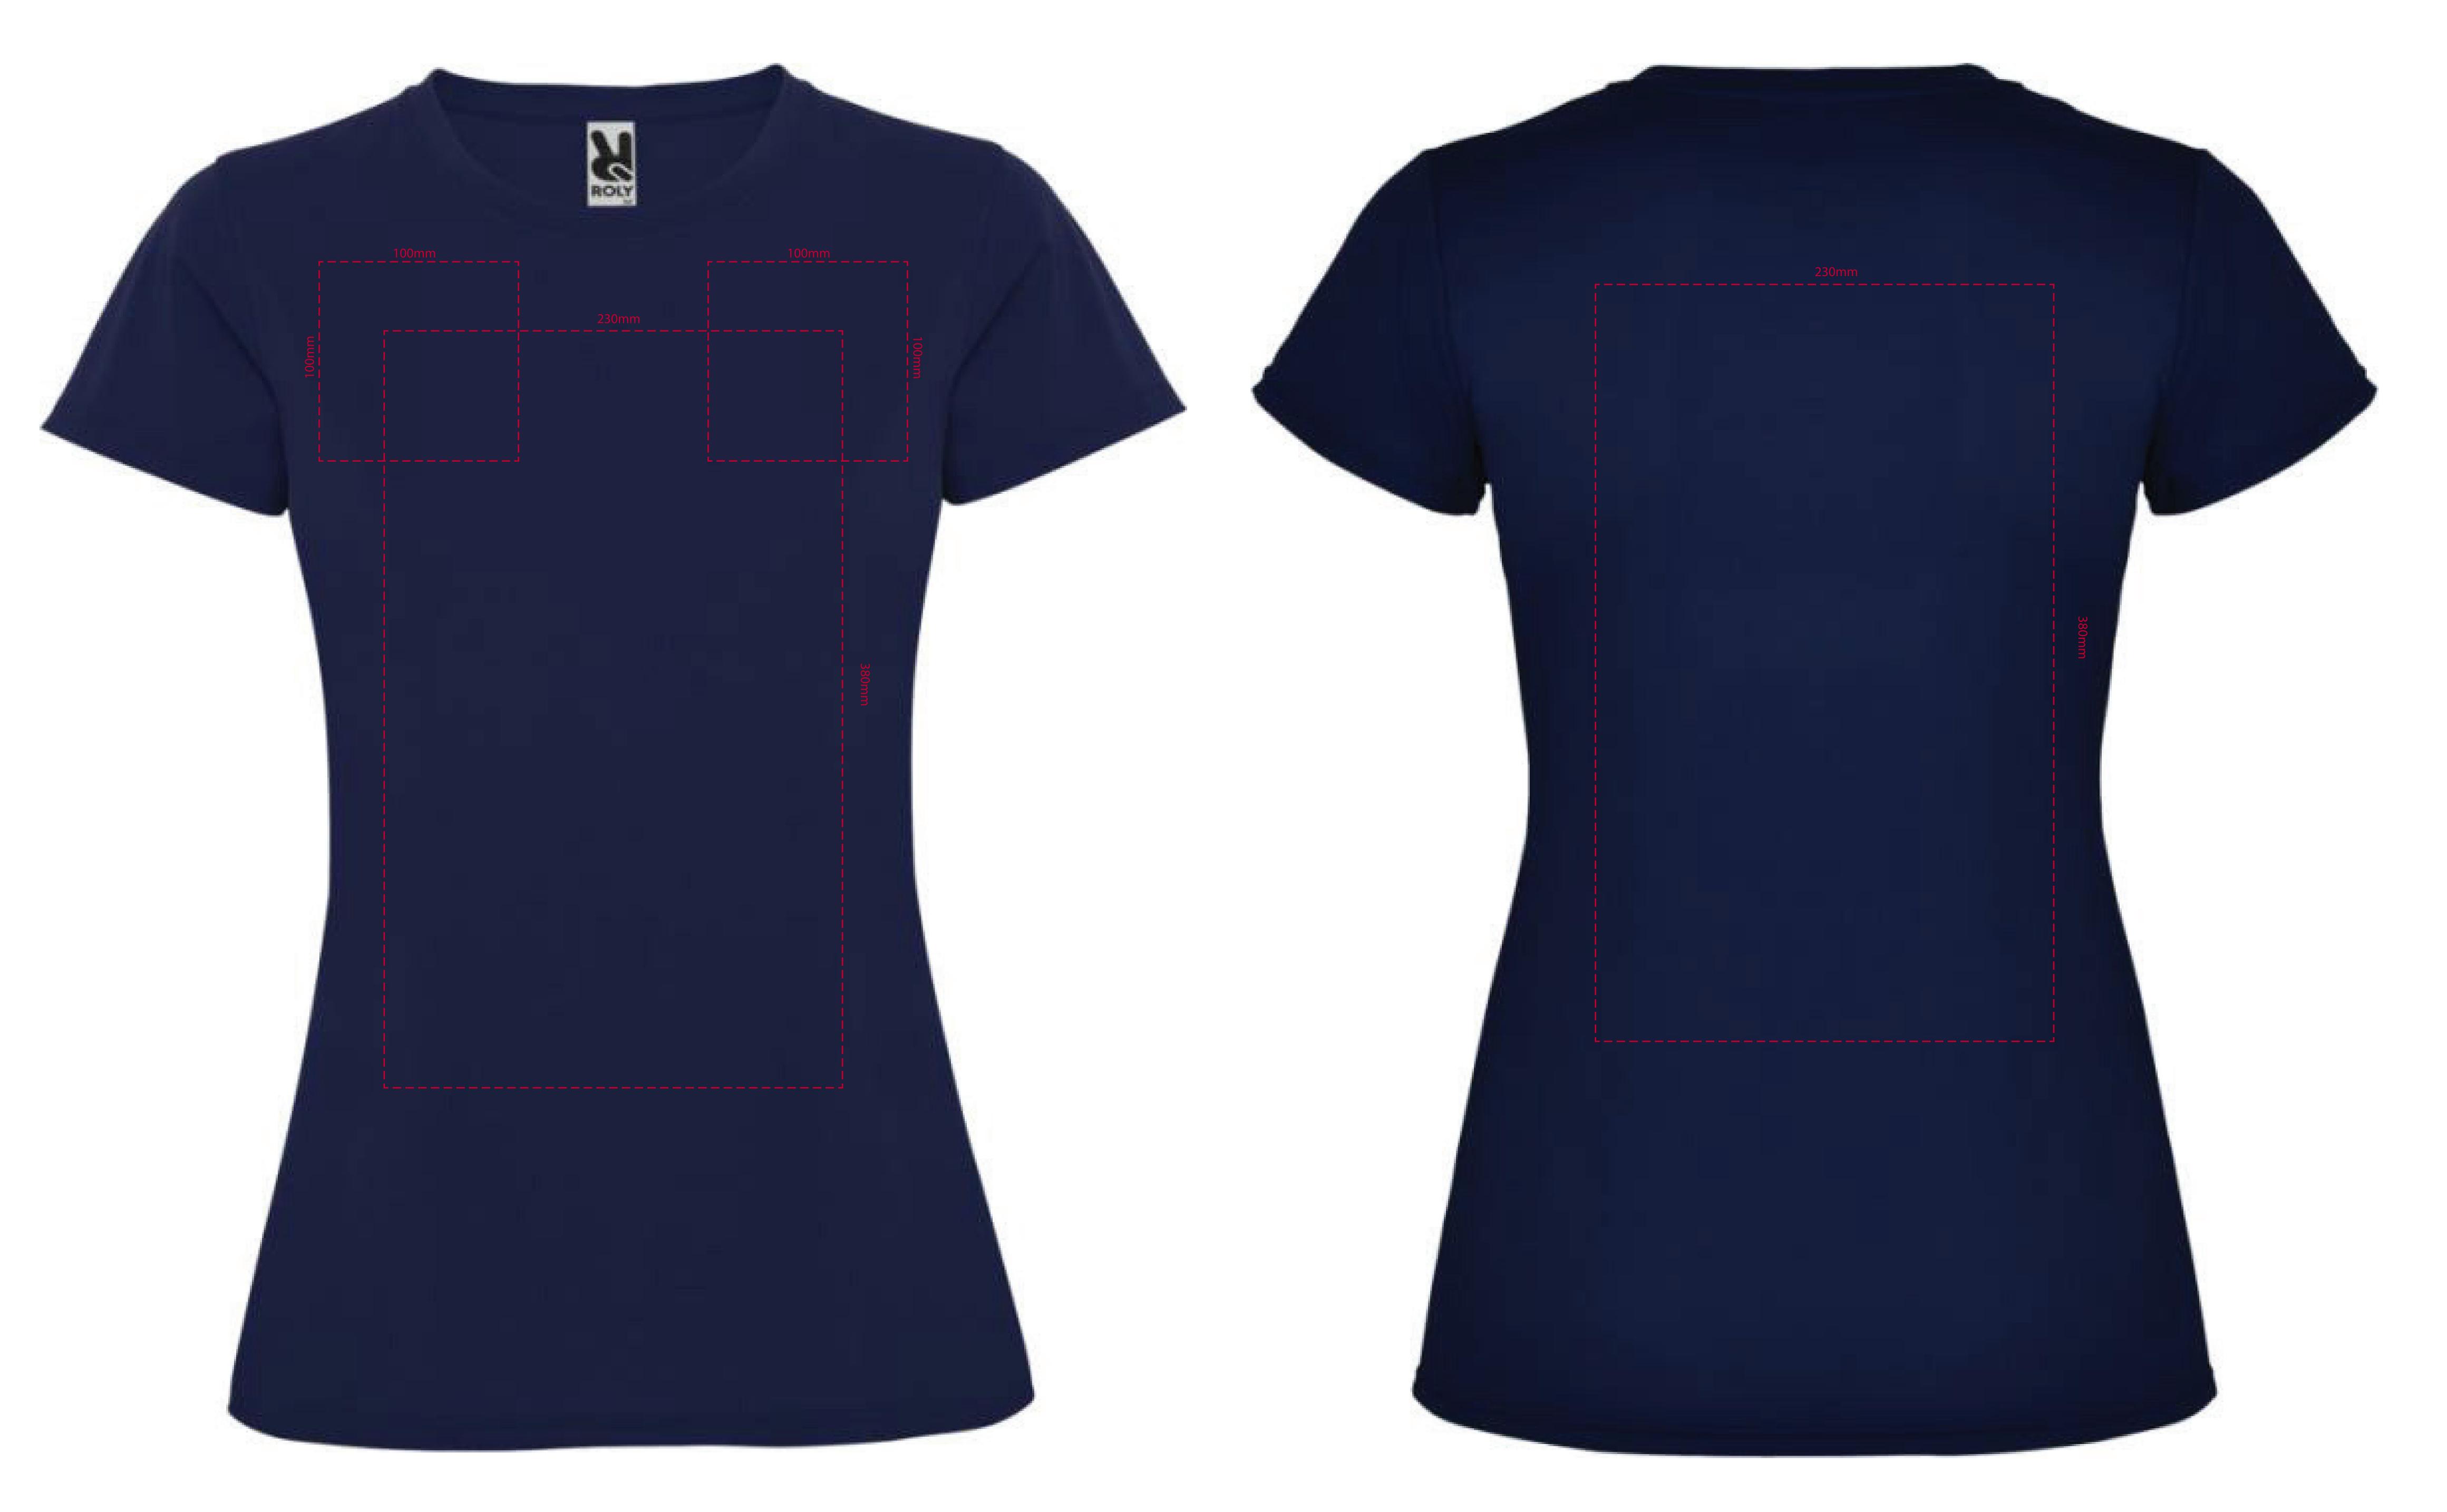

## YOUR VISUAL PROOF (1 of 2)

Visual purposes only. Please see page 2 for actual artwork size.

Order Reference XXXXXX xx/xx/xx Date created Created by XX

Product Colour Branding

246045 Navy Blue Full Colour Transfer

## Artwork Advisories

This template is not to scale and is to be used as a guide for print size & positioning only.

Full colour printed colours may differ when printed to the final product.

When transfer printed an outline edge (keyline) may be visible.