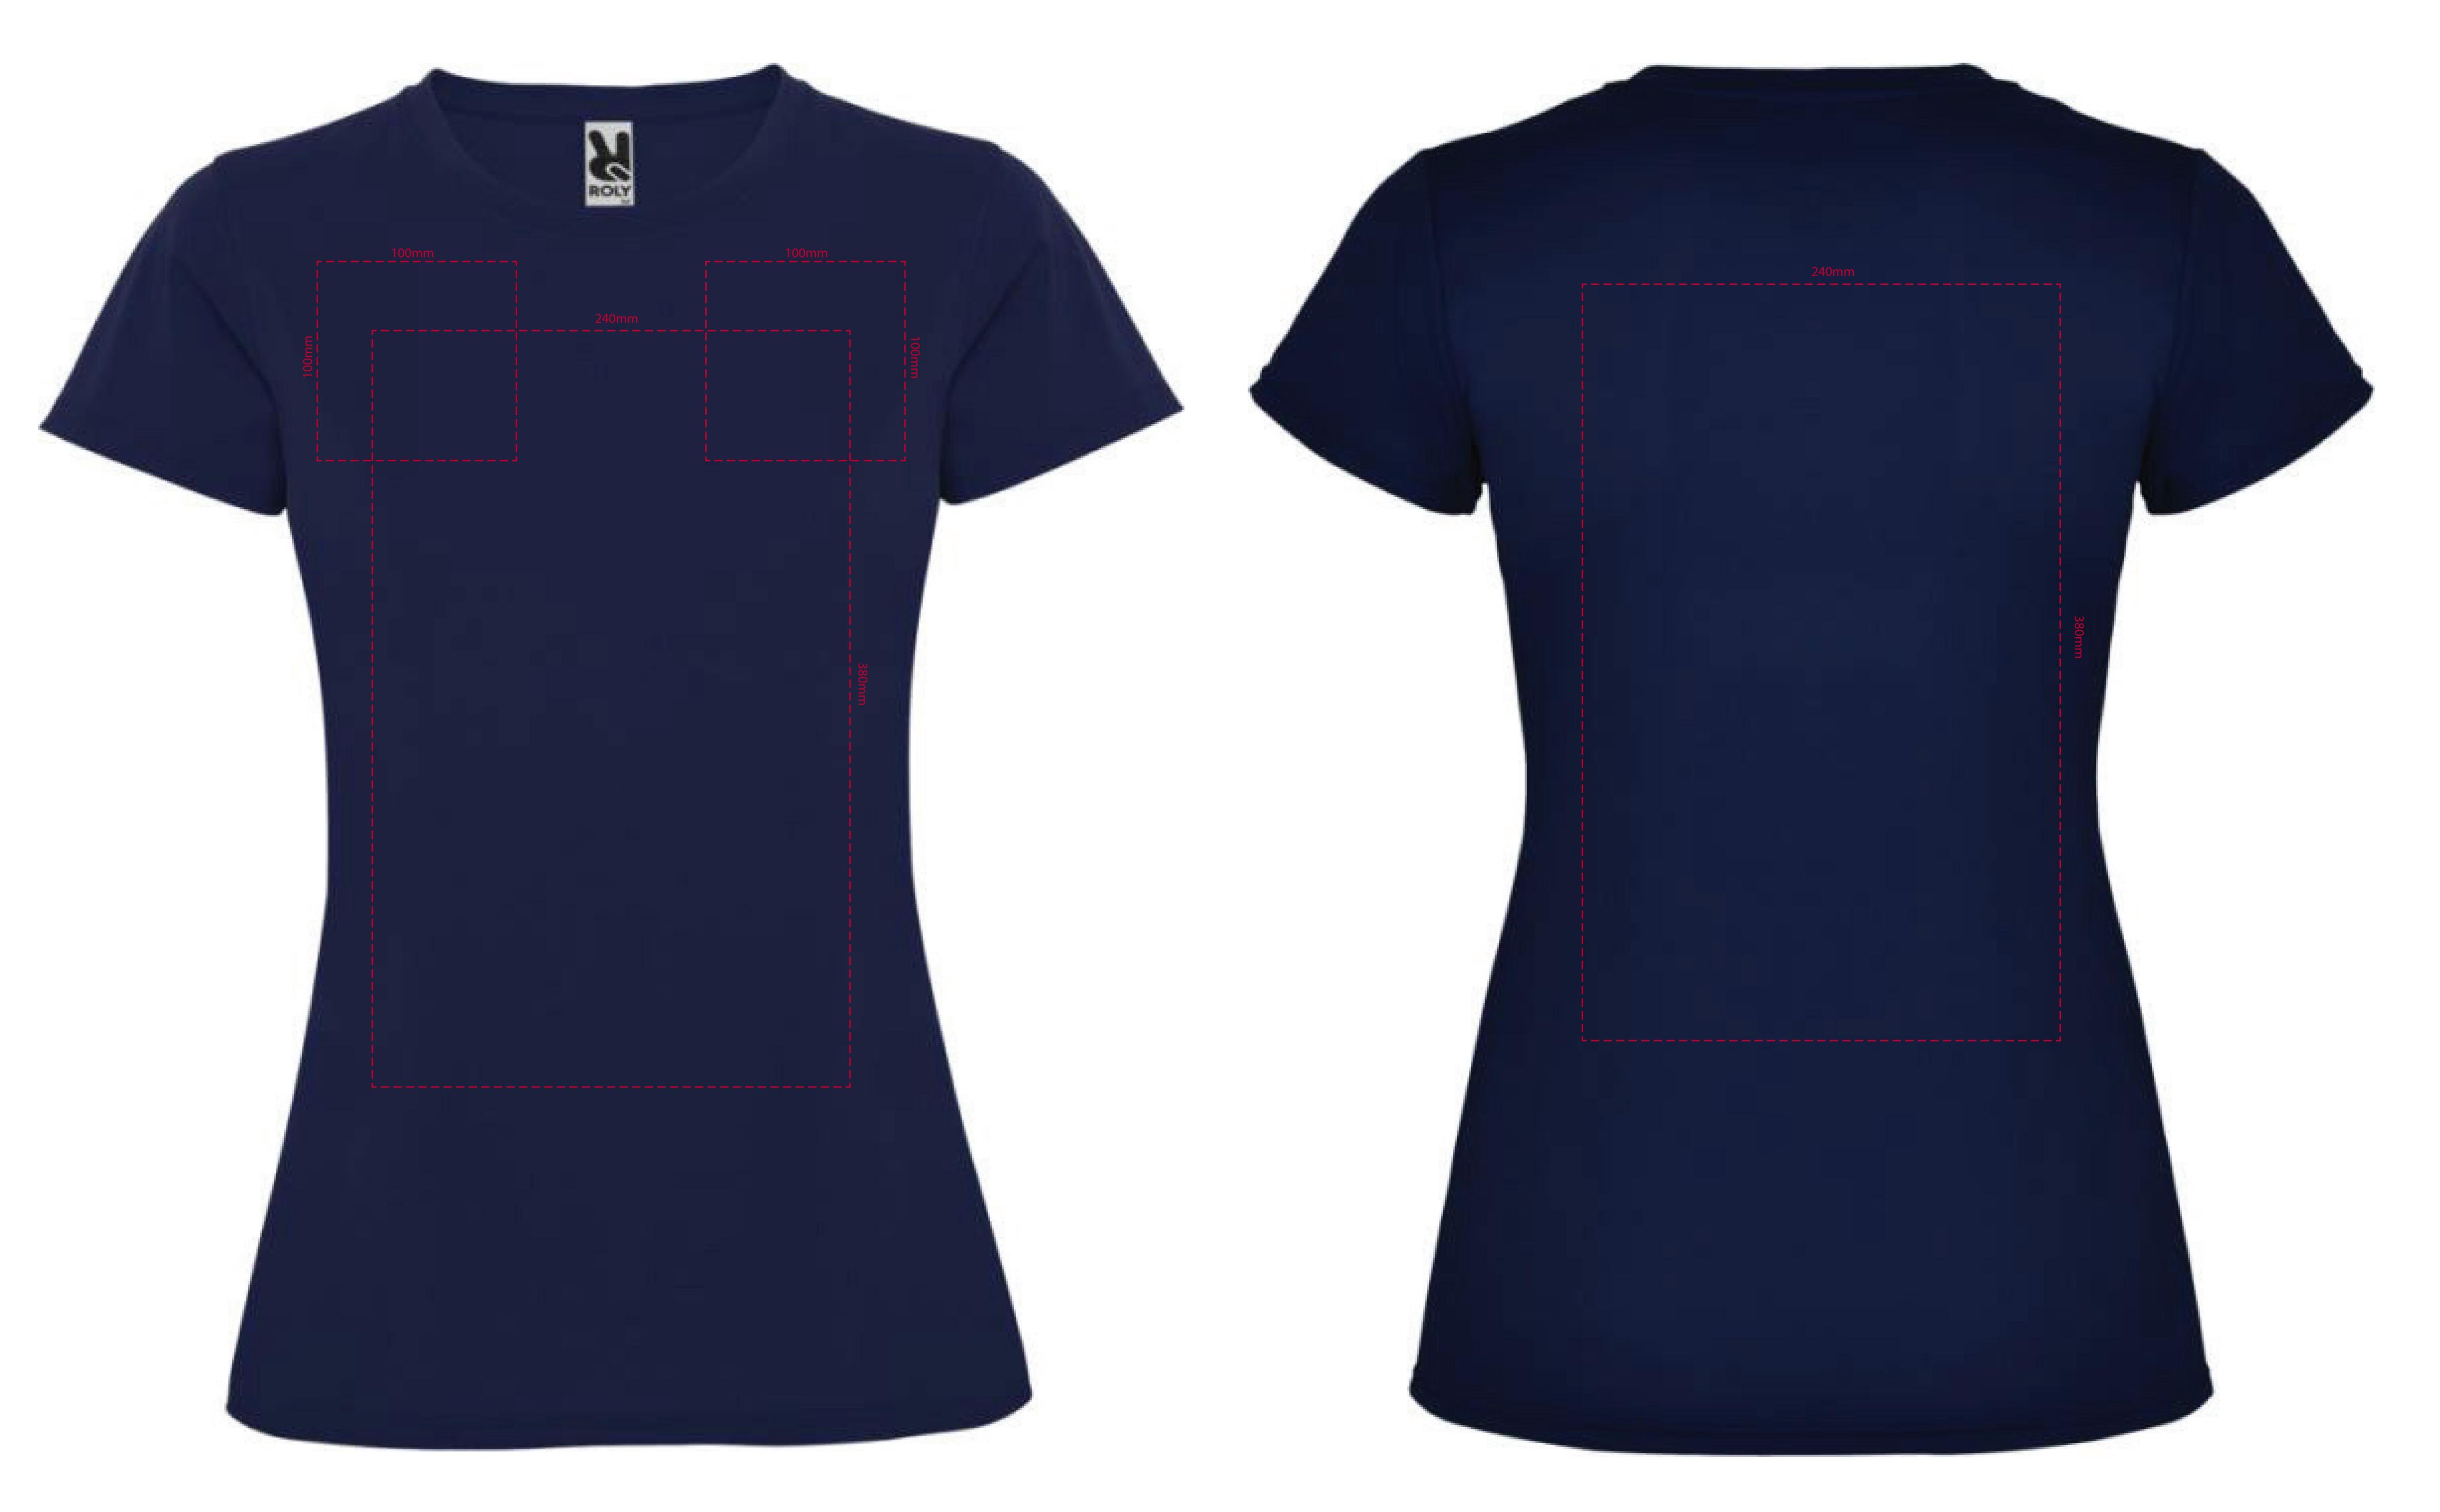

## YOUR VISUAL PROOF (1 of 2)

Visual purposes only. Please see page 2 for actual artwork size.

| Order Reference | XXXXXX   |
|-----------------|----------|
| Date created    | xx/xx/xx |
| Created by      | XX       |

| Product  |  |
|----------|--|
| Colour   |  |
| Branding |  |

246045 Navy Blue Spot Colour

## Artwork Advisories

This template is not to scale and is to be used as a guide for print size & positioning only.

A layer of white is printed underneath the artwork to ensure the colour of the bag doesn't affect the print.