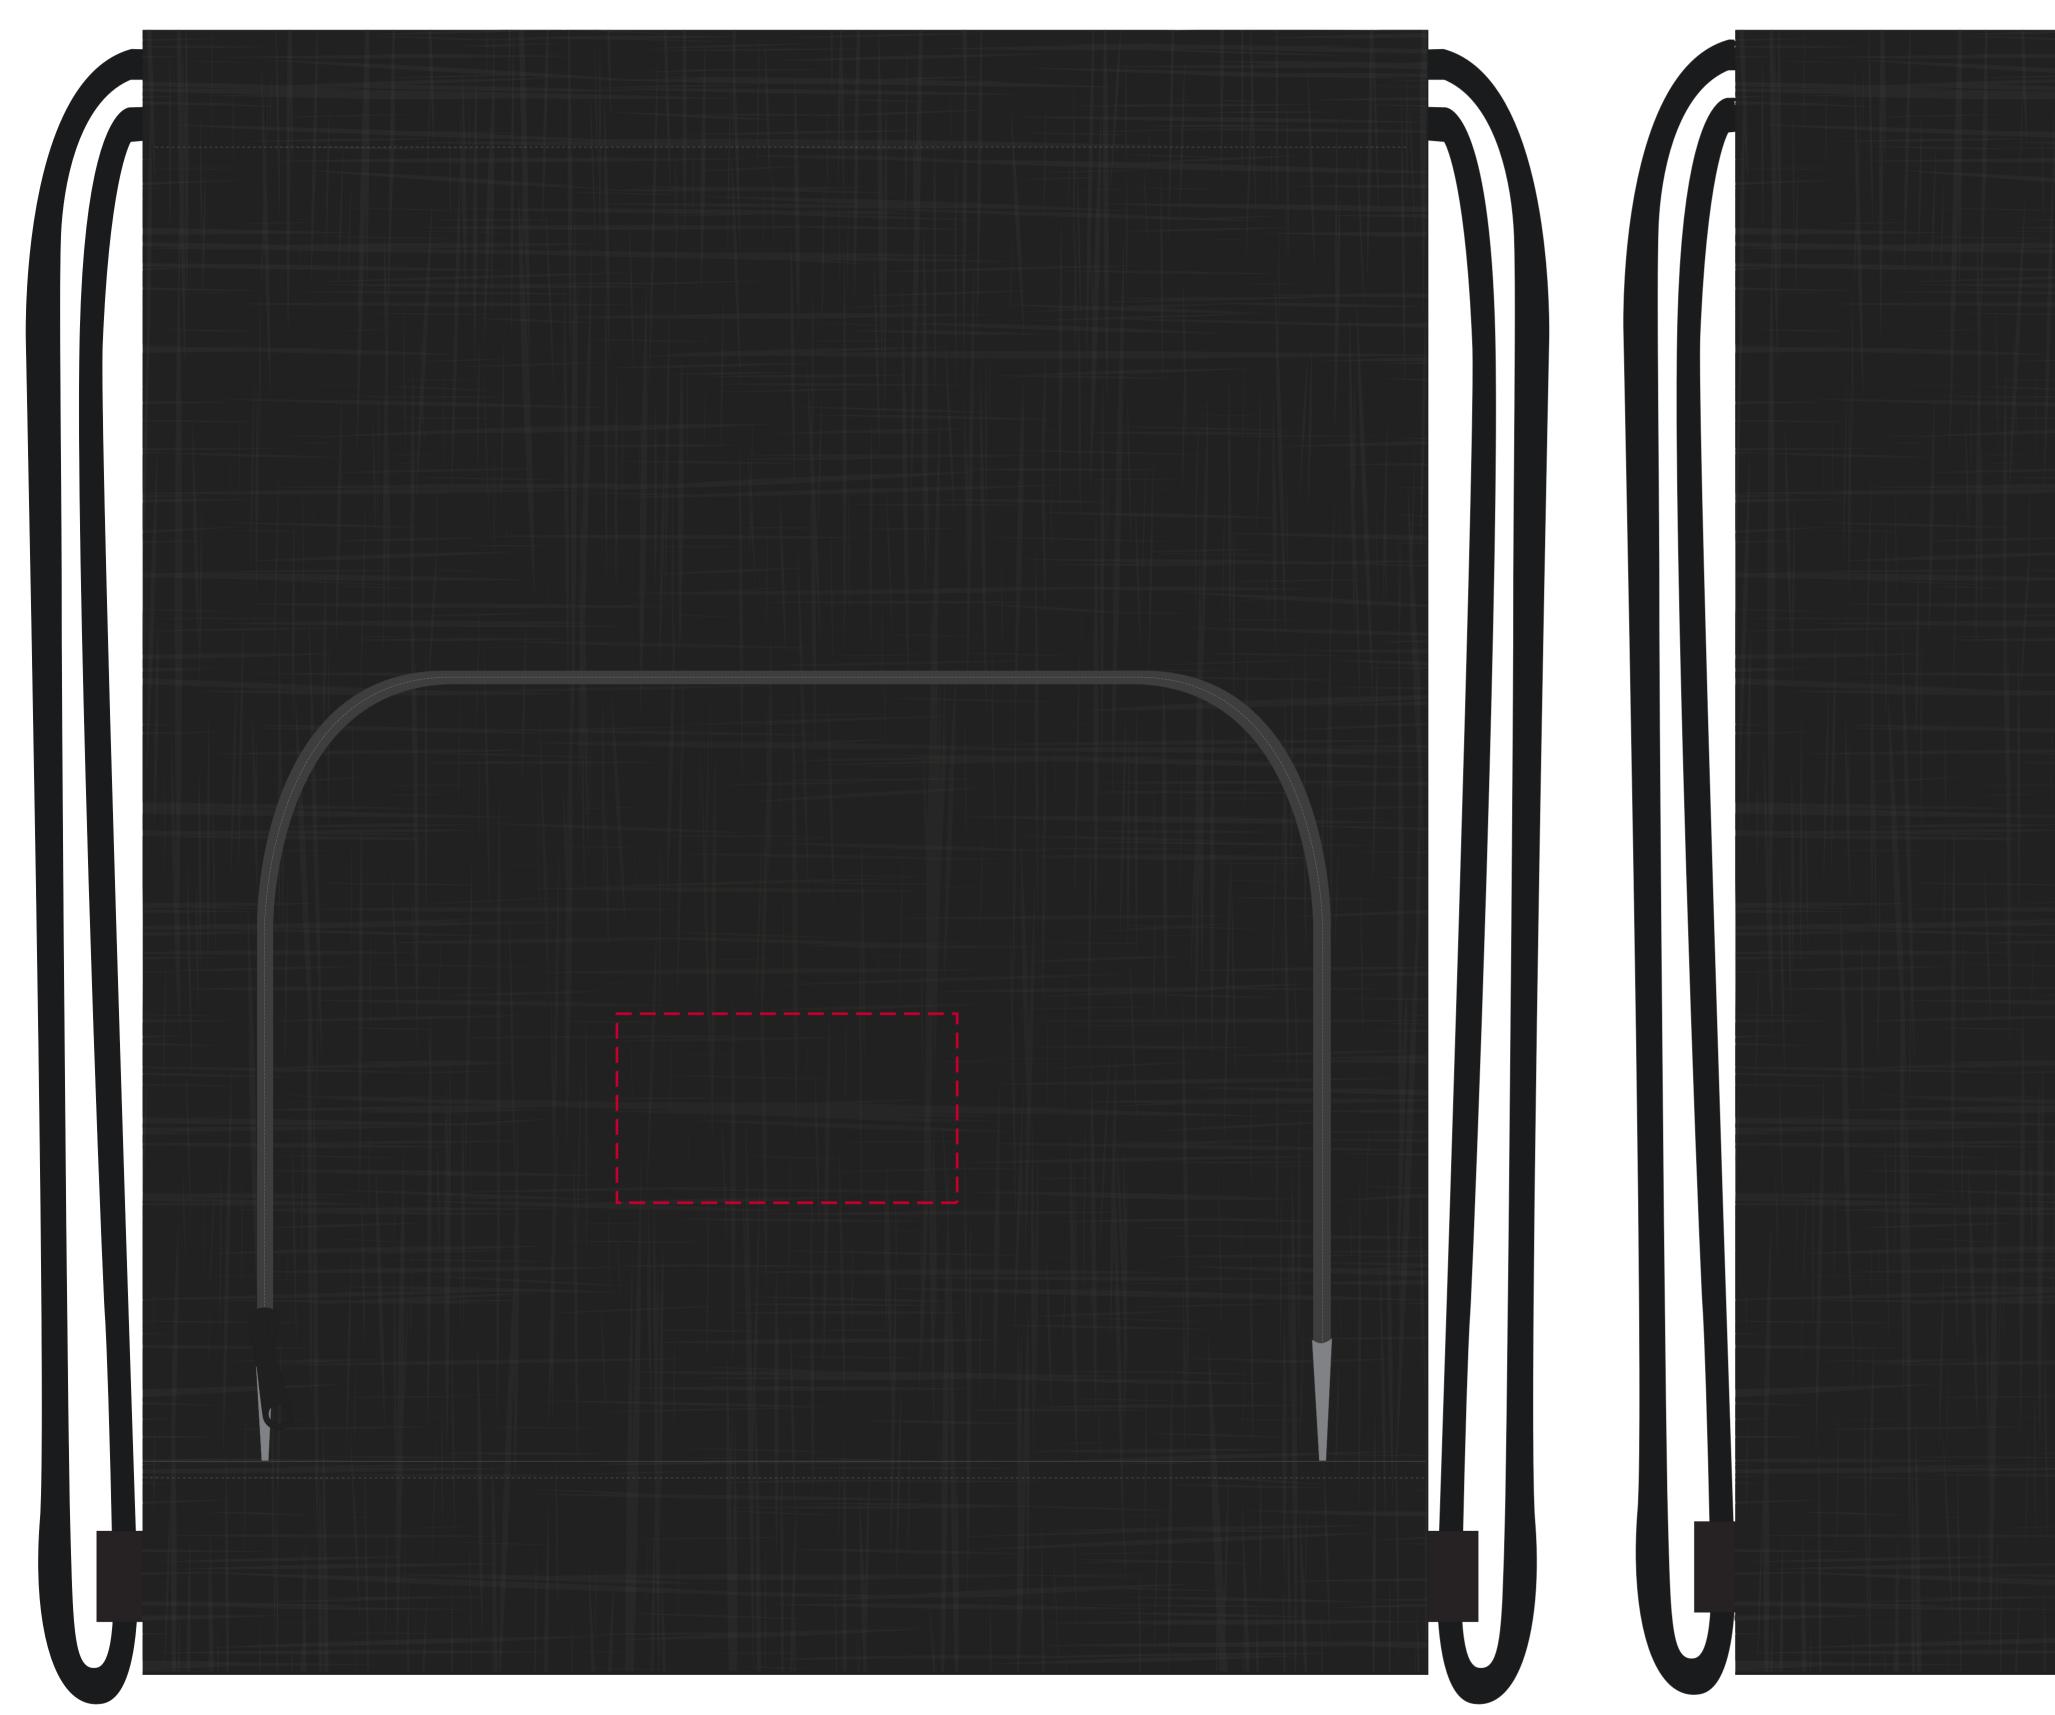

## YOUR VISUAL PROOF

Order Reference xxxxxxx

Date created xx/xx/xx

Created by xx

Product 246055
Colour Black

**Branding** Embroidered

## **Embroidery (Madeira Thread) Colours**

CLASSIC

## **Artwork Advisories**

Actual embroidery appearance may differ slightly once digitised.

It is the customer's responsibility to ensure that the proof is correct in all areas. Please be sure to double-check spelling, grammar, layout and design before approving artwork. Due to the variation in monitor colours and adjustments, PDF proofs may not provide an accurate colour representation of the final product & printed work. Once artwork is approved, your order will be processed based on the above unless any amendments are made. All orders are subject to our terms and conditions.