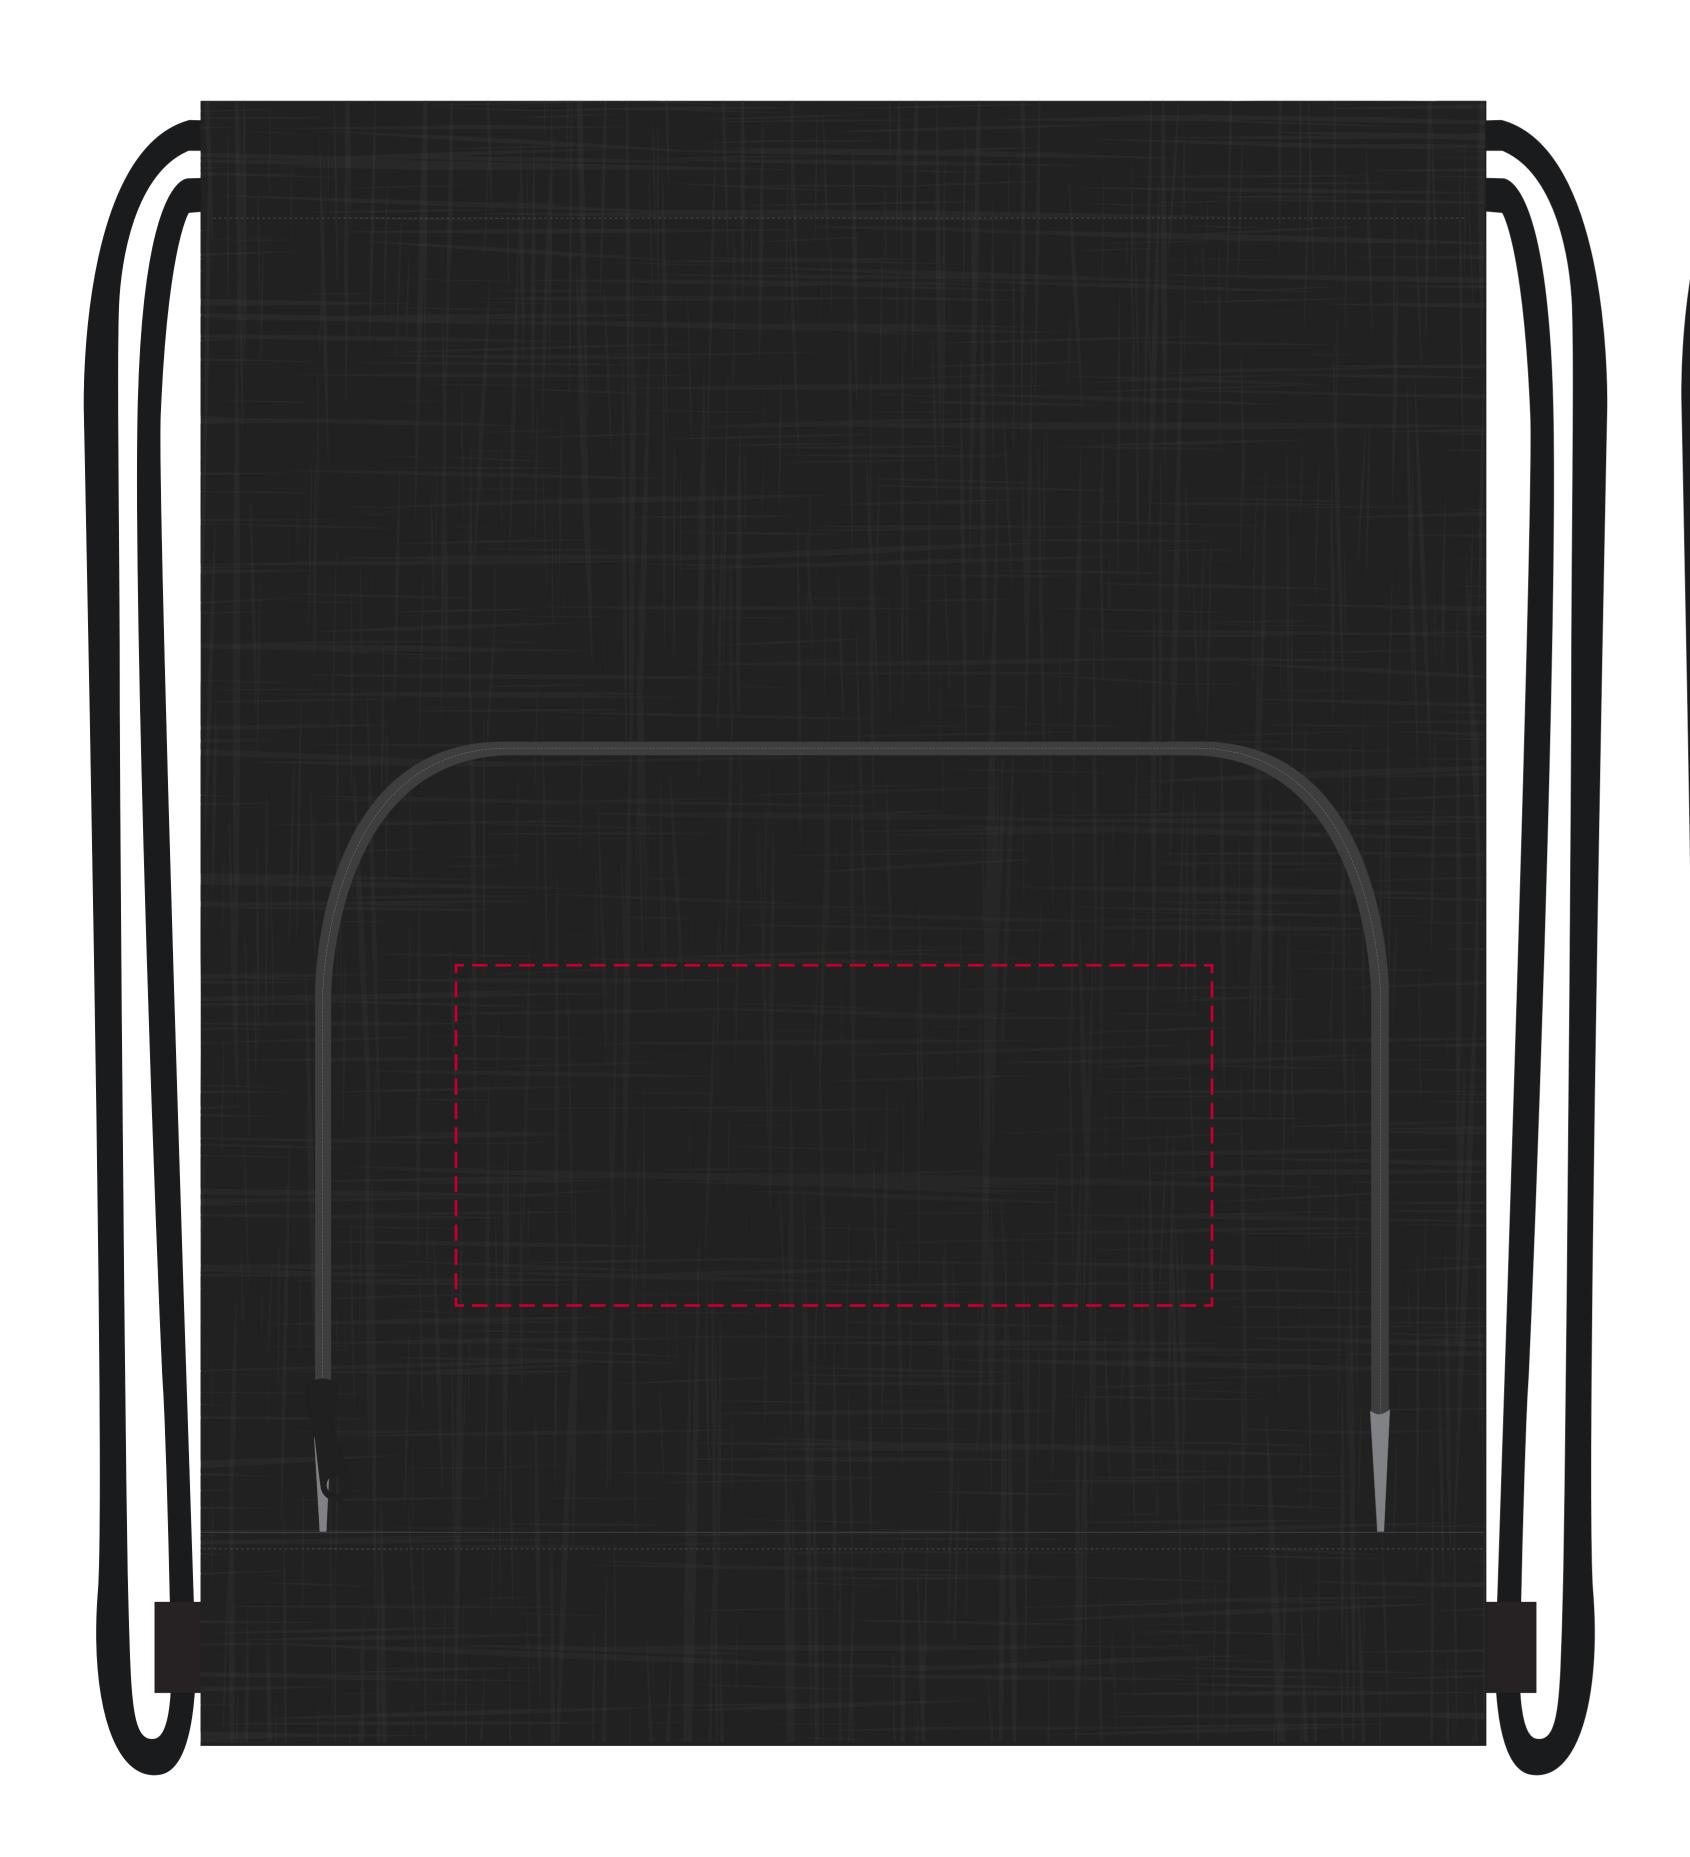

## YOUR VISUAL PROOF

**Order Reference** XXXXXX **Date created** xx/xx/xx Created by XX

**Product** 246055 Black Colour

Branding Spot colour (1 col. max)

## **PANTONE® Colours**

**PANTONE®** XXXc

Please email all approvals/amends to your order processor.

xx x xxmm