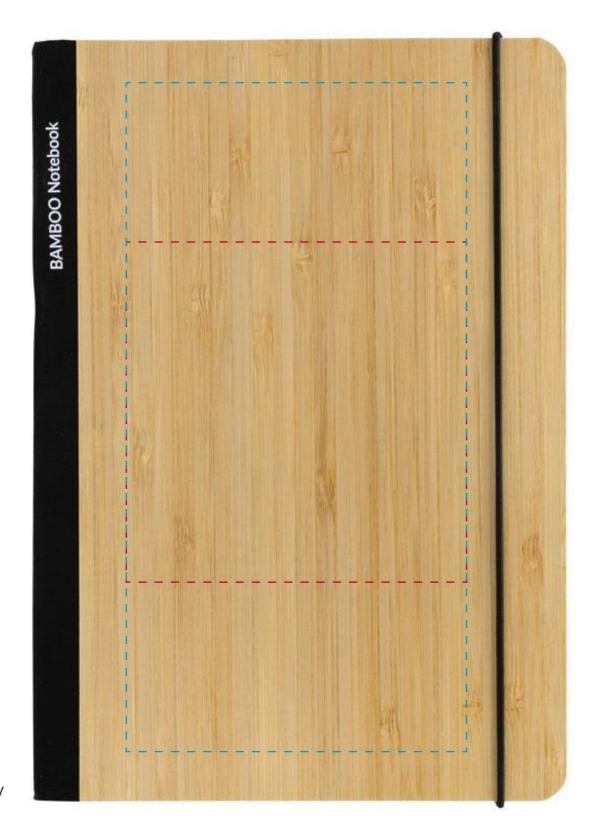

## YOUR VISUAL PROOF

- Print area can be placed anywhere within the boundary
- – Boundary

Scale 100%

**Print area** 90 x 90mm **Logo size** xx x xxmm

Order Reference xxxxxx

Date created xx/xx/xx

Created by xx