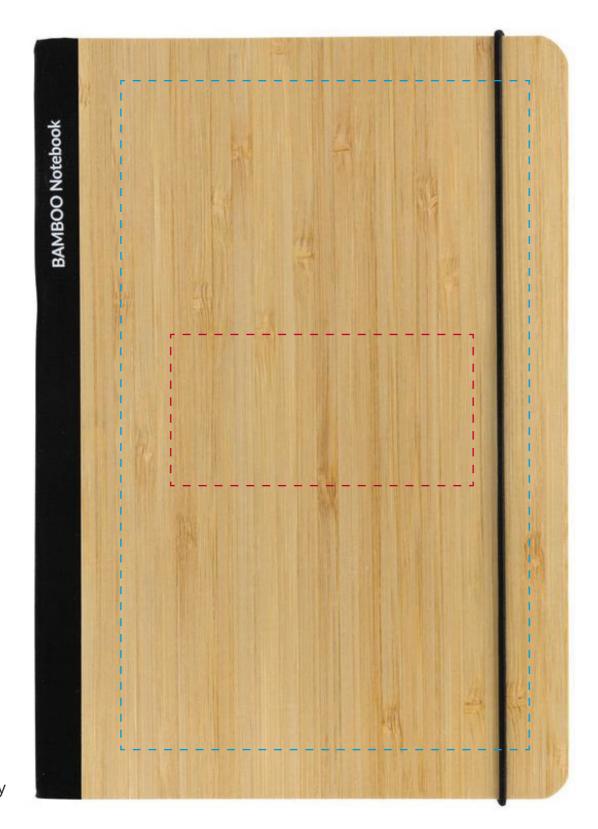

## YOUR VISUAL PROOF

- Print area can be placed anywhere within the boundary
- – Boundary

Scale 100%

**Print area** 80 x 40mm **Logo size** xx x xxmm

Order Reference xxxxxx

Date created xx/xx/xx

Created by xx

Product 246063 Colour Black

**Branding** Spot colour