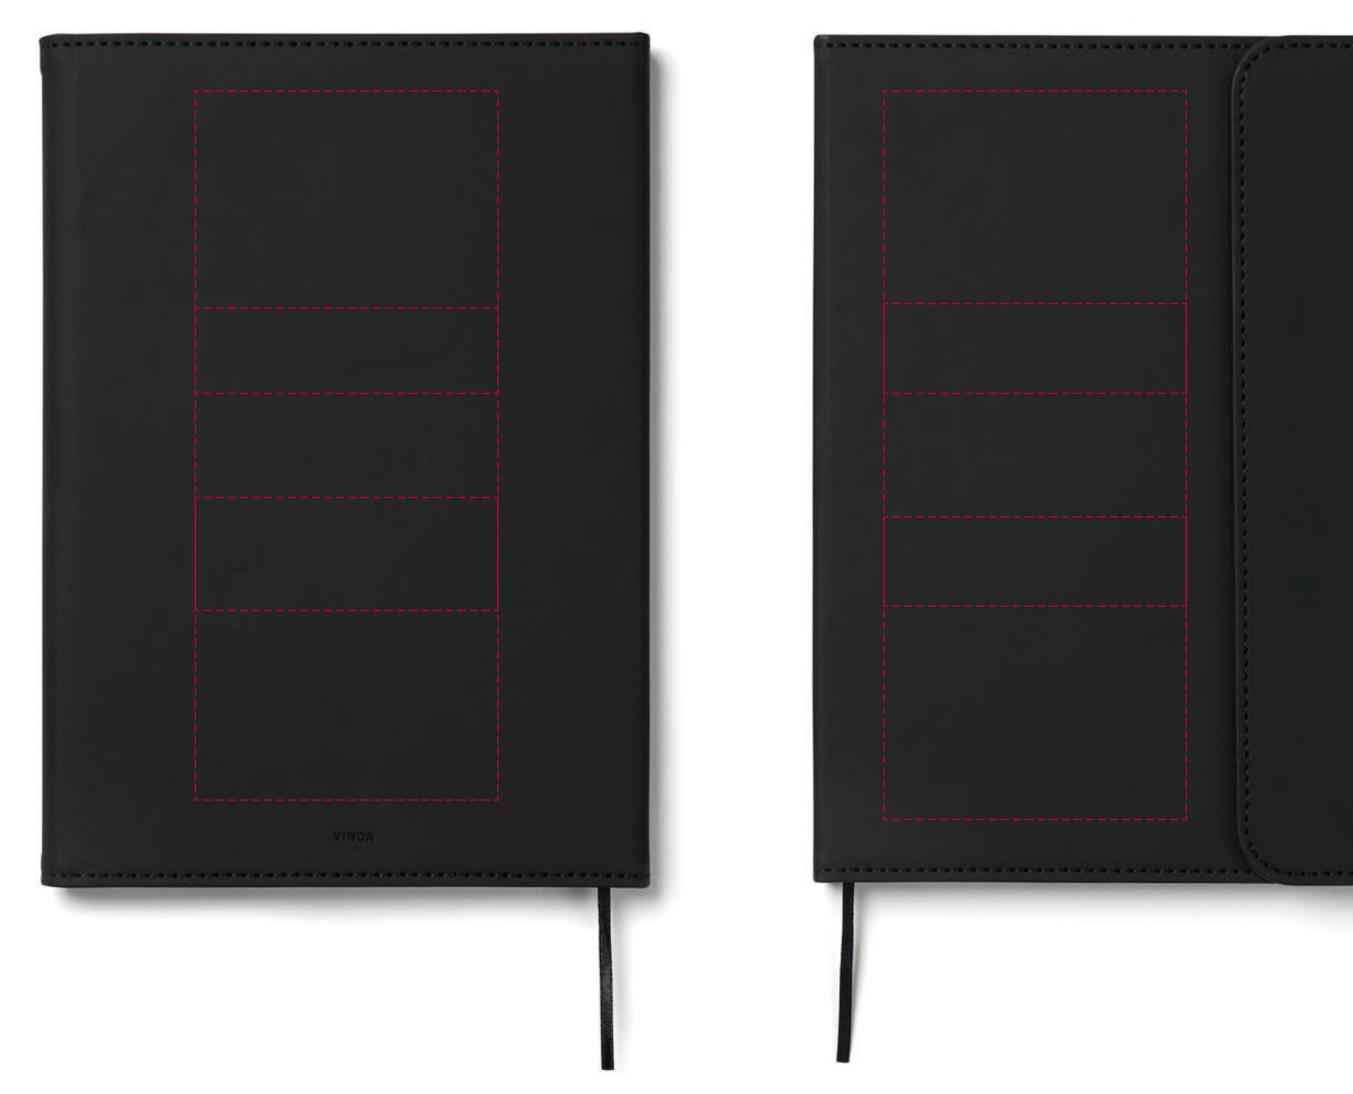

## YOUR VISUAL PROOF

**Scale** 100% Print area 80 x 80mm Logo size xx x xxmm

Order Reference XXXXXX xx/xx/xx Date created Created by XX

Product Colour Branding 246065 Black Engraved