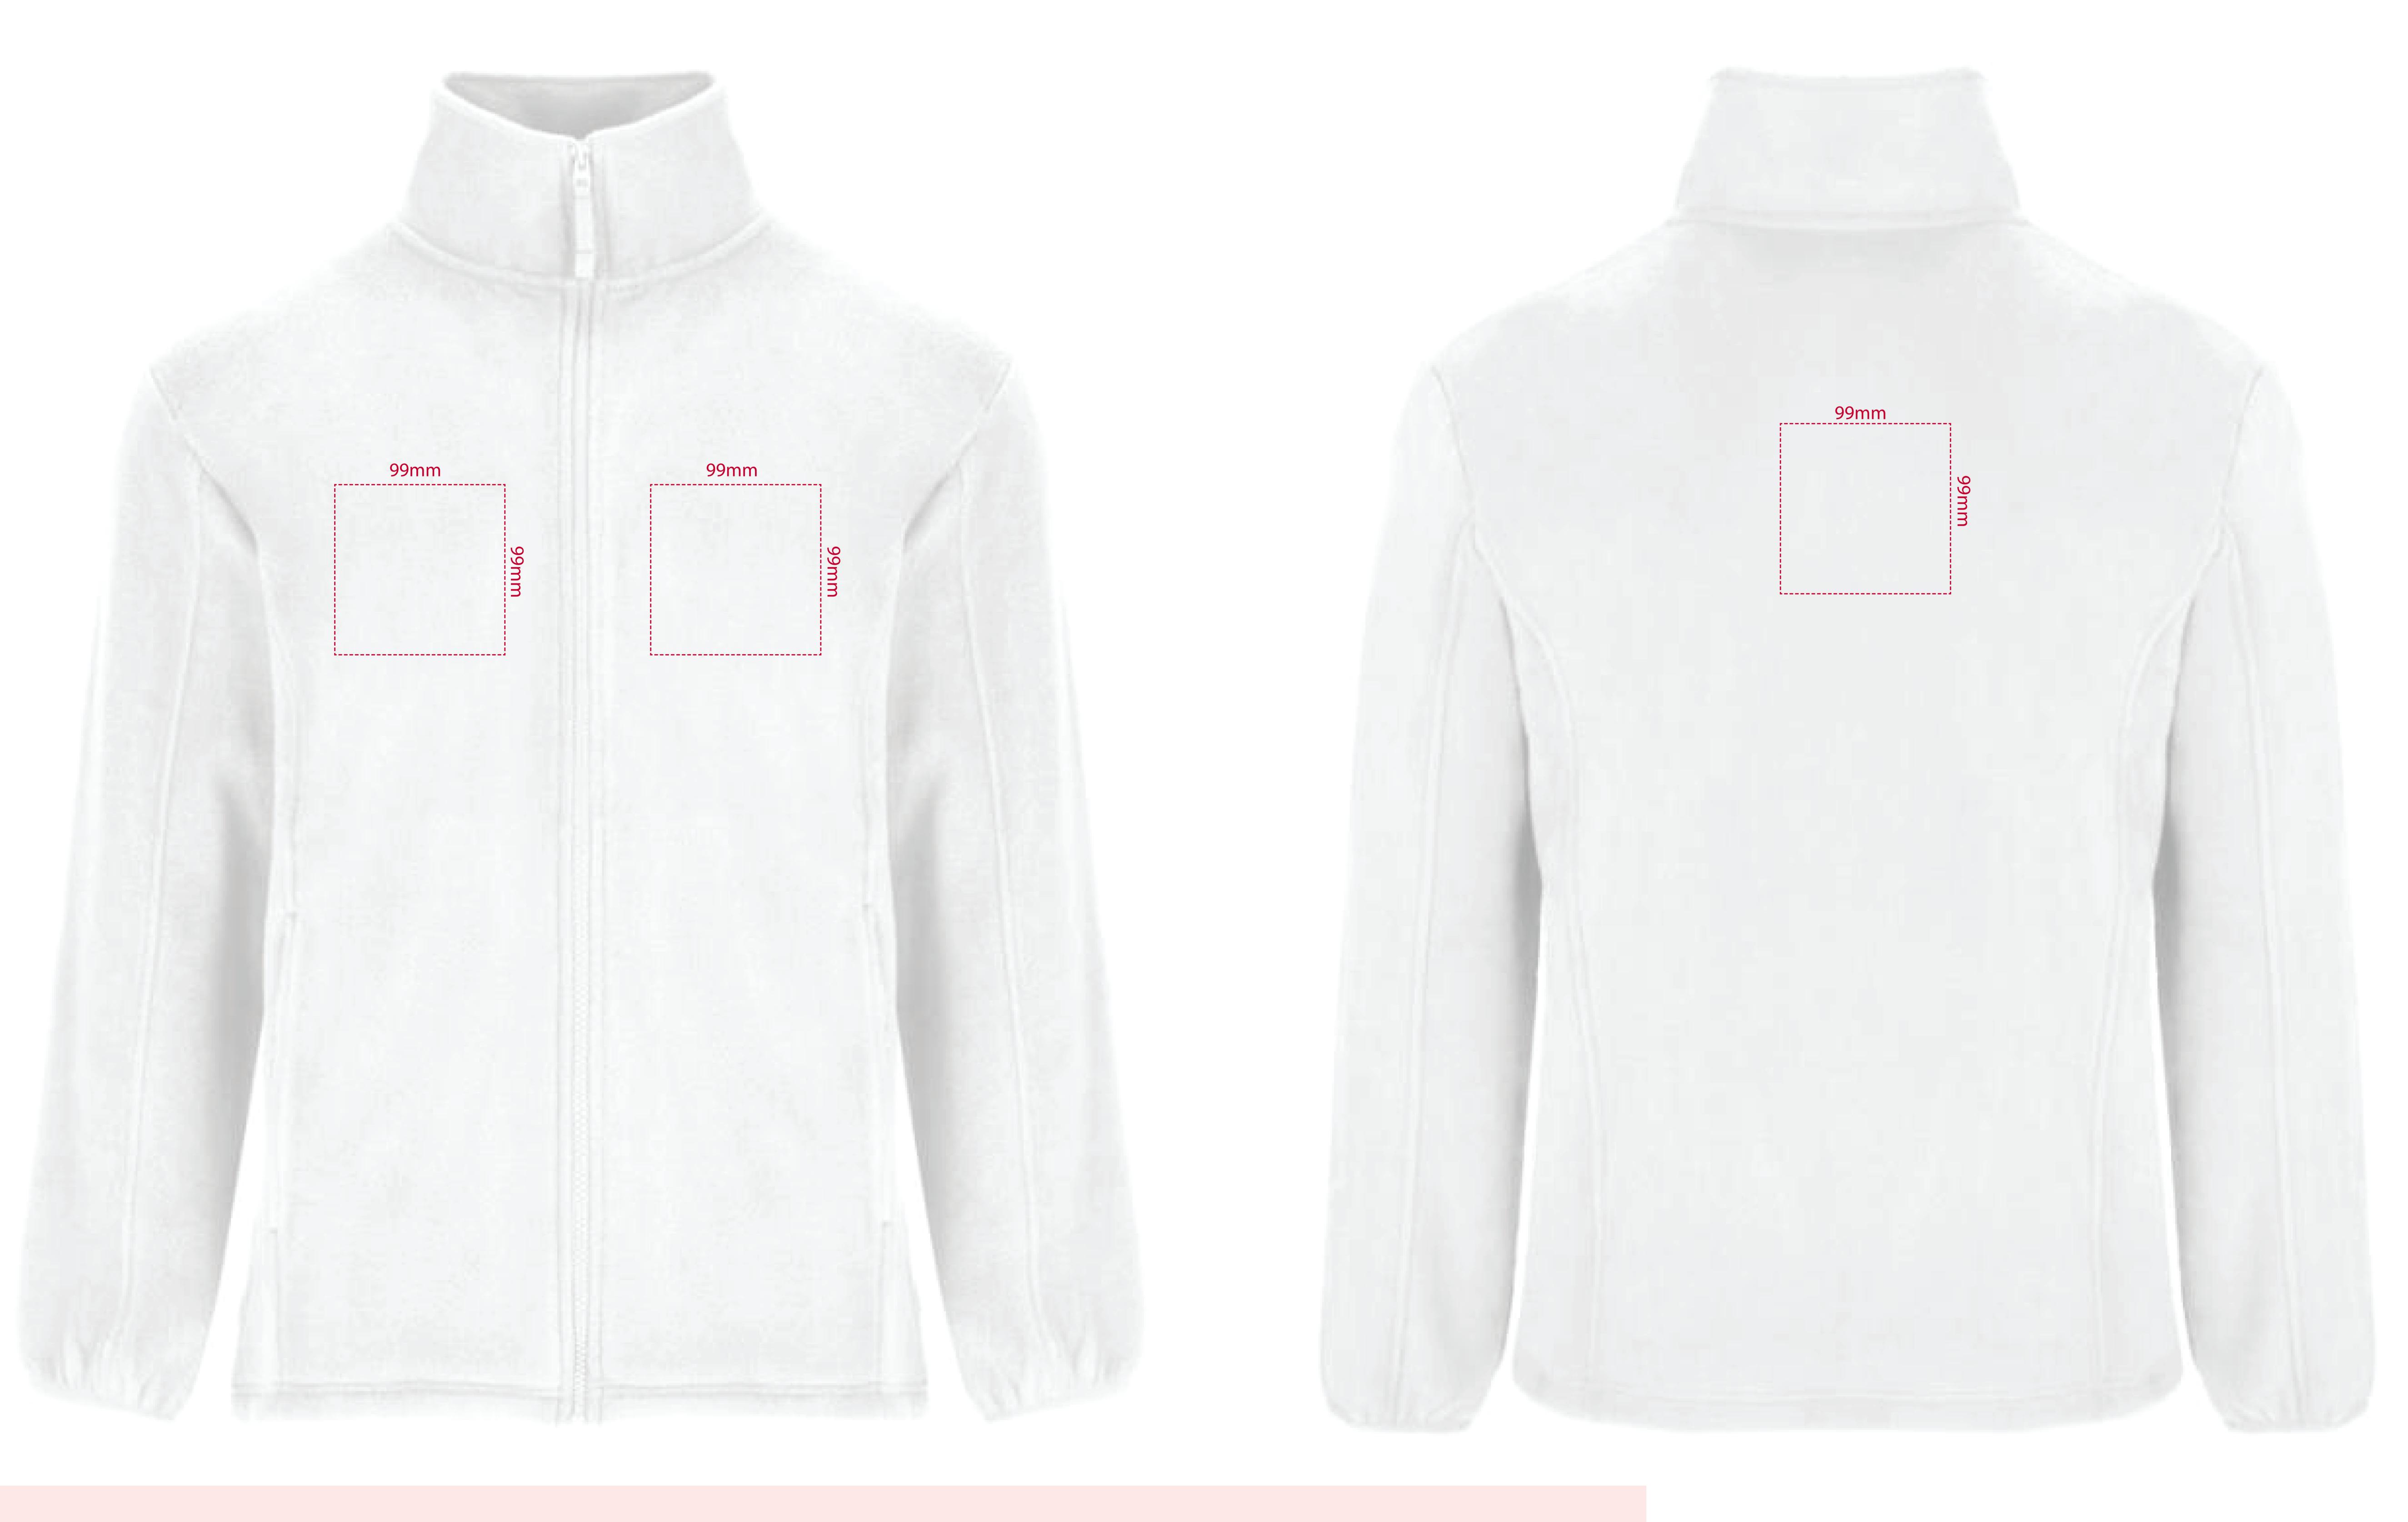

## YOUR VISUAL PROOF (1 of 2)

Visual purposes only. Please see page 2 for actual artwork size.

Order Reference xxxxxx

Date created xx/xx/xx

Created by

XX

Product 246080 Colour White

Branding Embroidered

Branding

99 x 99 mm xx x xxmm Embroidered