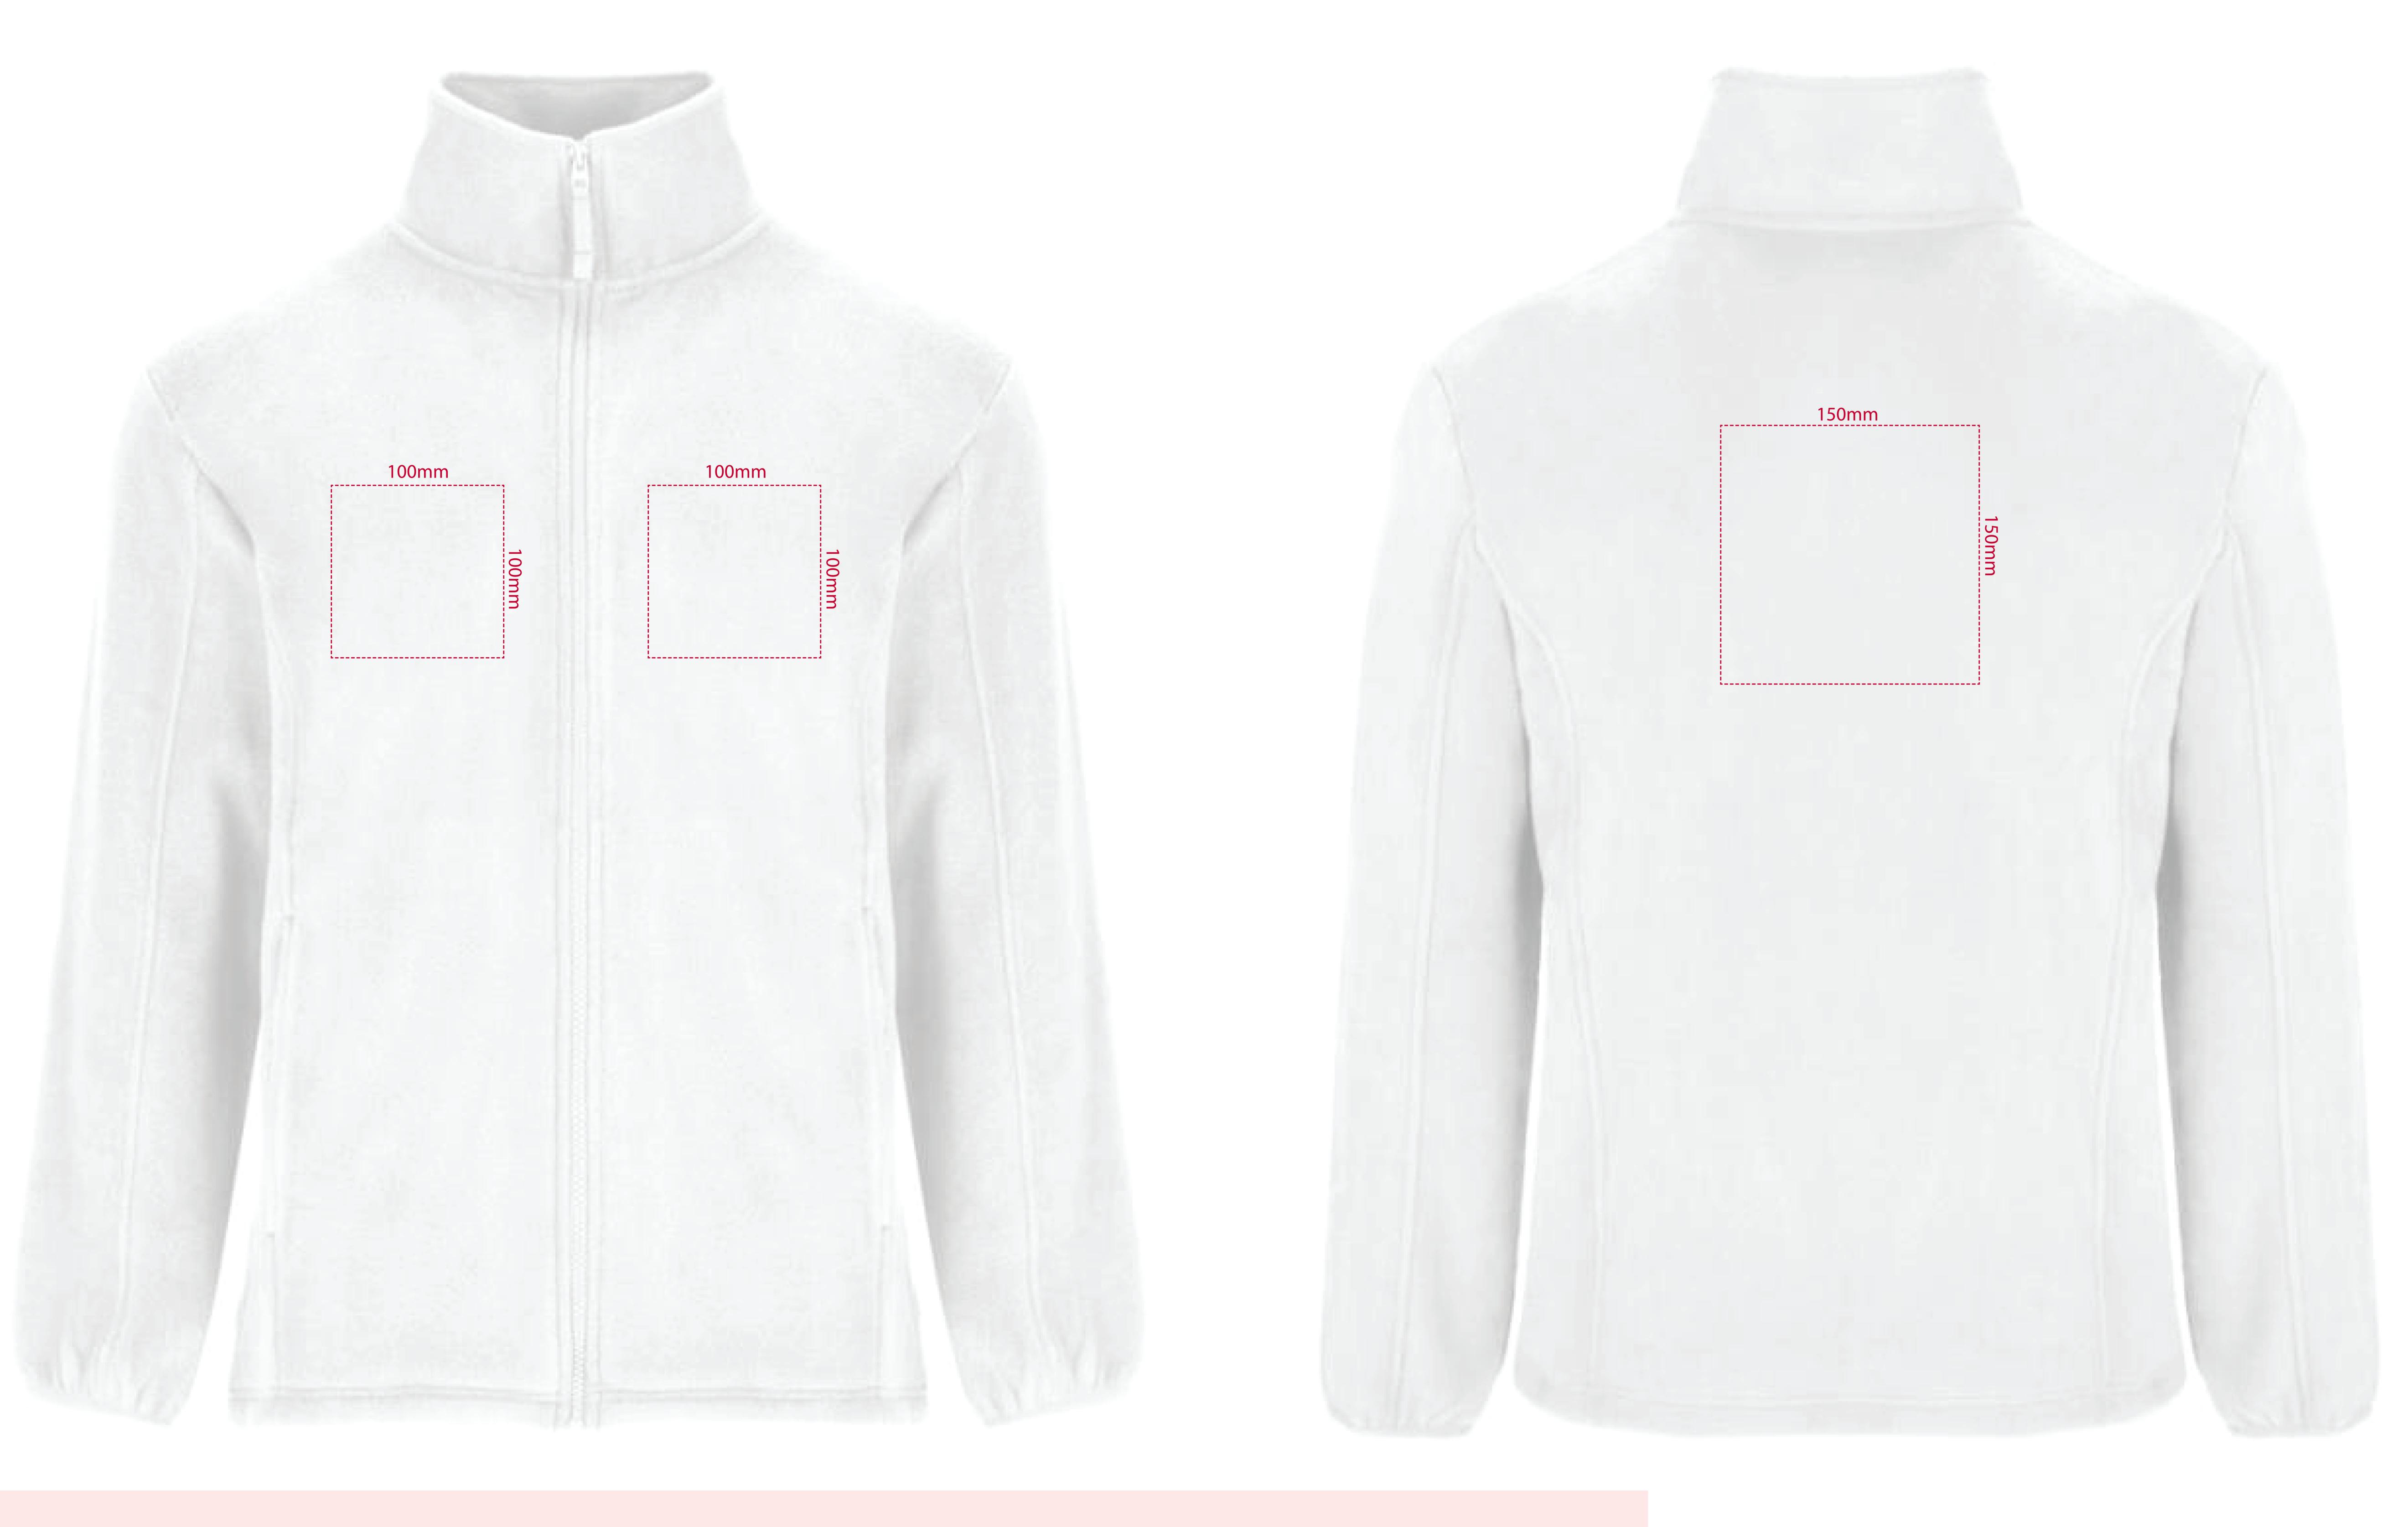

## YOUR VISUAL PROOF (1 of 2)

Visual purposes only. Please see page 2 for actual artwork size.

Order Reference xxxxxx

Date created xx/xx/xx

Created by

XX

Product 246080

Colour White

Branding Spot Colour (2 col. max.)