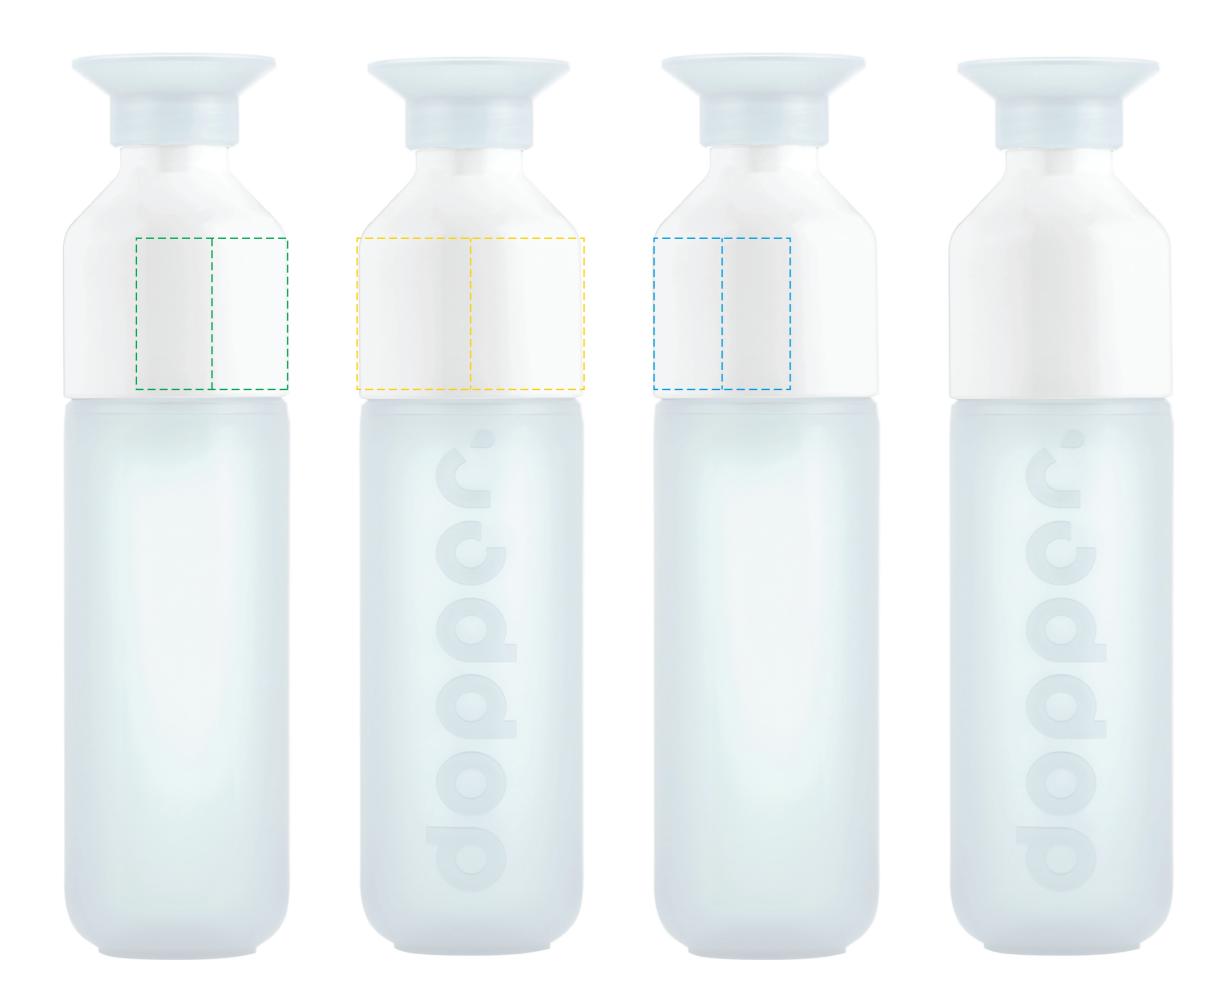

## YOUR VISUAL PROOF (1 of 2)

For Visual Purposes Only. Please see page 2 for actual artwork size.

**Order Reference** XXXXXX **Date created** 

xx/xx/xx

XX

**Created by** 

**Product** 246081

Colour Pure White

Full Colour **Branding** 

## **Artwork Advisories**

This template is not to scale and is to be used as a guide for print size & positioning only.

**Full colour printed colours may** differ when printed to the final product.

It is the customer's responsibility to ensure that the proof is correct in all areas. Please be sure to double-check spelling, grammar, layout and design before approving artwork. **Due to the variation in monitor colours** and adjustments, PDF proofs may not provide an accurate colour representation of the final product & printed work. Once artwork is approved, your order will be processed based on the above unless any amendments are made. All orders are subject to our terms and conditions.