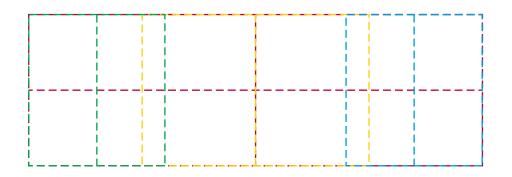

## YOUR VISUAL PROOF (2 of 2)

- – – - Print area

- – - Left face

--- Front face

---- Right face

Visual scale 100%.

Order Reference Date created

Created by

xxxxxx xx/xx/xx

Print area 120 x 40 mm
Logo size xx x xxmm
Branding Full Colour