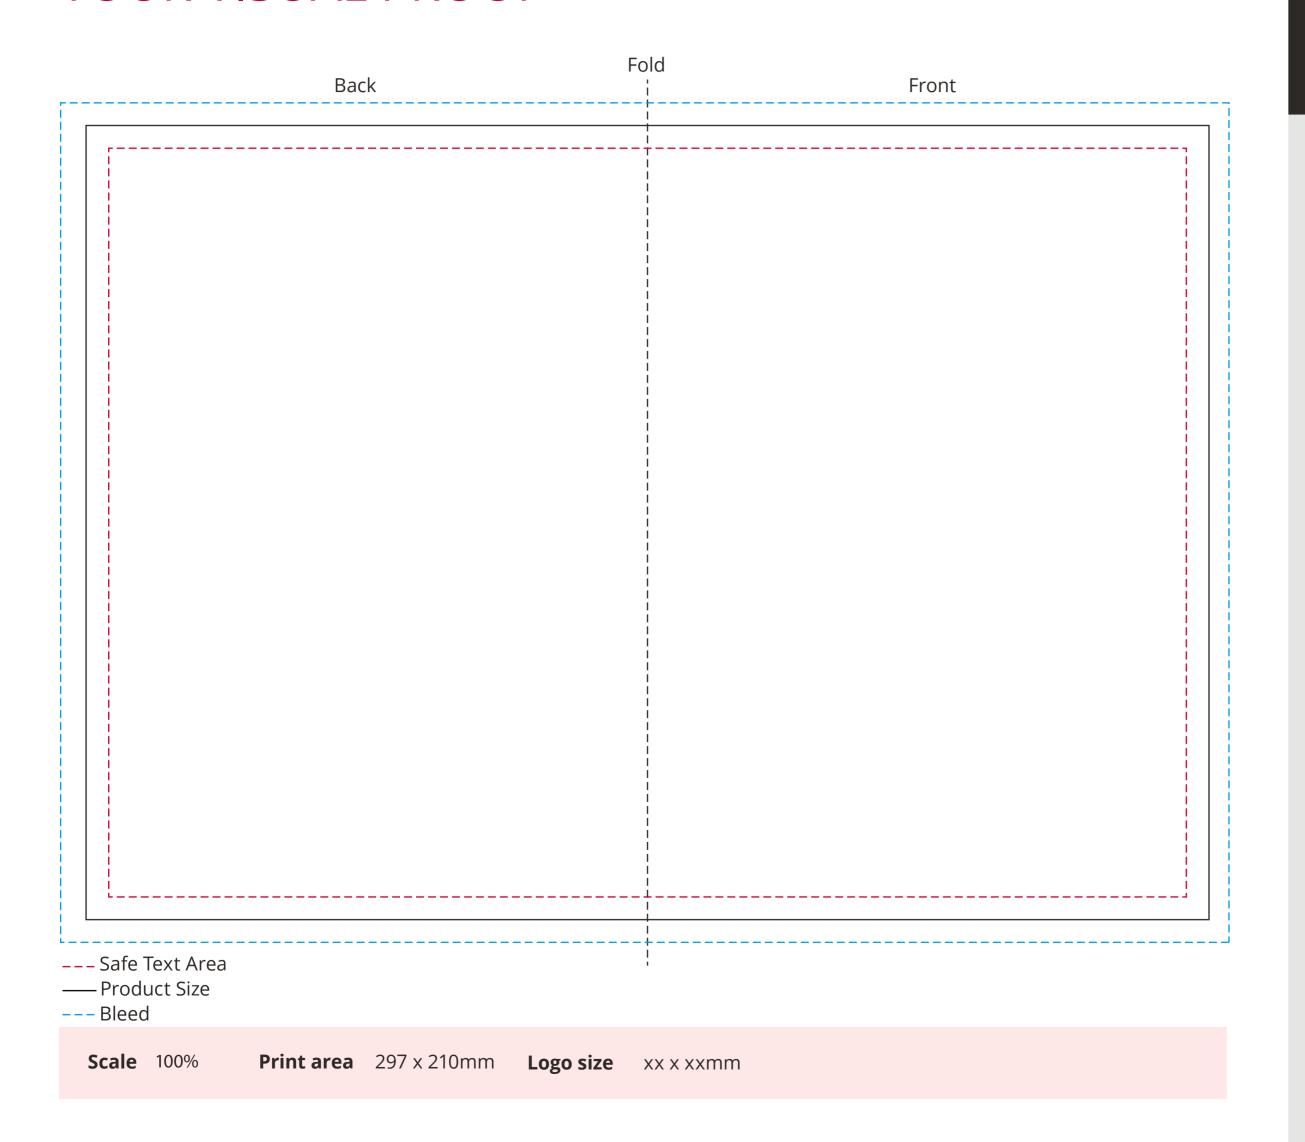

## YOUR VISUAL PROOF

Order Reference xxxxxx

Date created xx/xx/xx

Created by xx

Product 246083
Colour White

**Branding** Full Colour