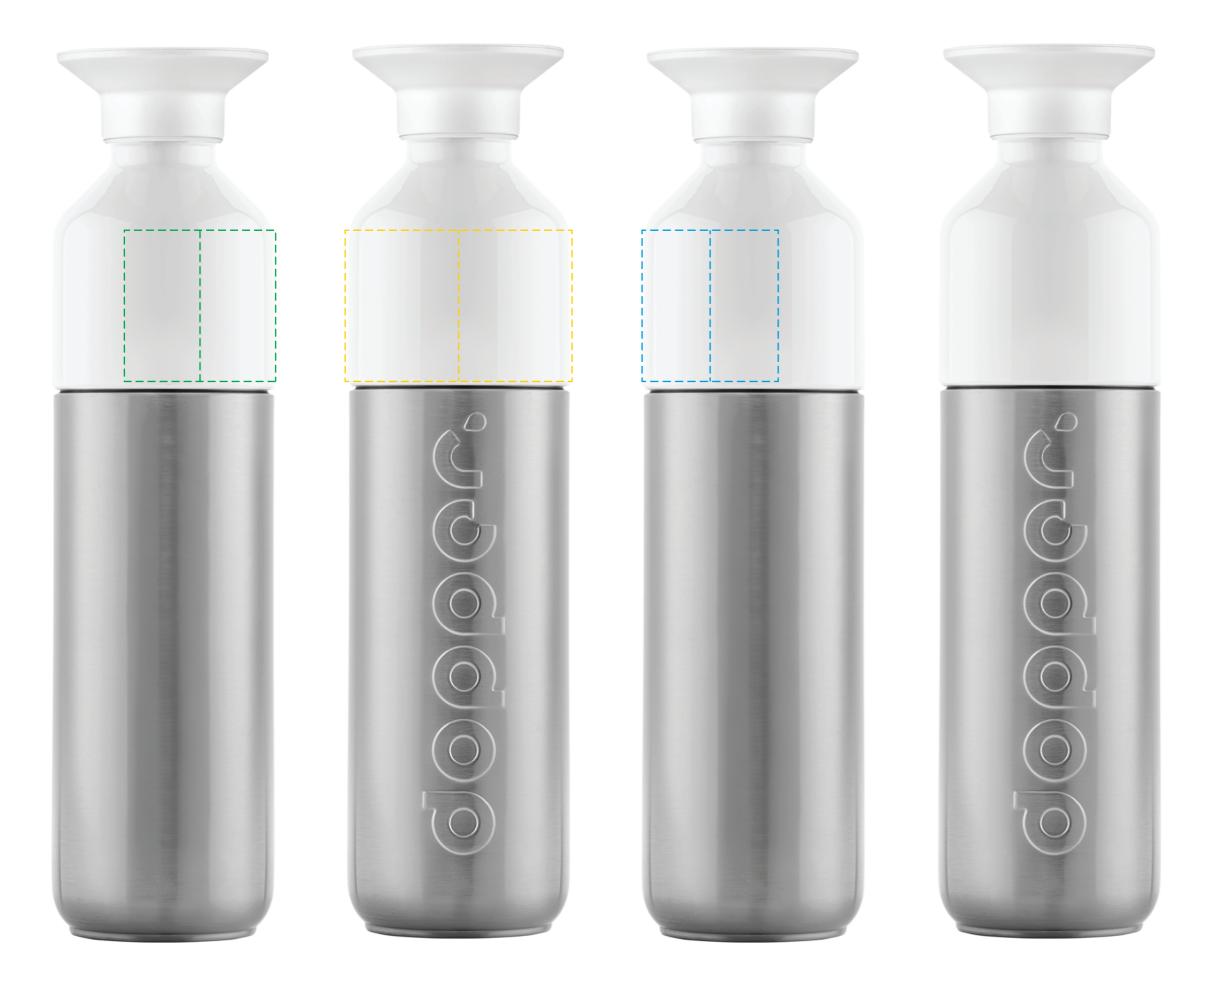

## YOUR VISUAL PROOF (1 of 2)

For Visual Purposes Only. Please see page 2 for actual artwork size.

Order Reference xxxxxx

Date created xx/xx/xx

Created by xx

**Product** 246089

**Colour** Silver / White

**Branding** Full Colour

## **Artwork Advisories**

This template is not to scale and is to be used as a **guide for print size & positioning only.** 

**Full colour printed colours may differ** when printed to the final product.

It is the customer's responsibility to ensure that the proof is correct in all areas. Please be sure to double-check spelling, grammar, layout and design before approving artwork. Due to the variation in monitor colours and adjustments, PDF proofs may not provide an accurate colour representation of the final product & printed work. Once artwork is approved, your order will be processed based on the above unless any amendments are made. All orders are subject to our terms and conditions.