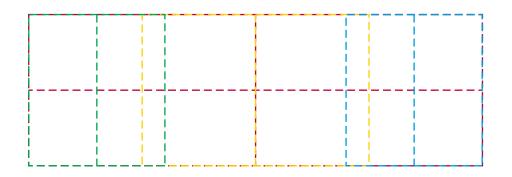

## YOUR VISUAL PROOF (2 of 2)

- – – - Print area

- – - Left face

--- Front face

---- Right face

Visual scale 100%.

Order Reference Date created

Created by

xxxxxx xx/xx/xx

Print area 120 x 40 mm

Logo size xx x xxmm

Branding Full Colour