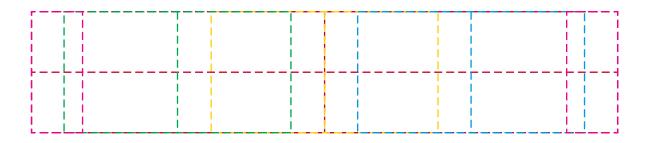

## YOUR VISUAL PROOF (2 of 2)

Order ReferencexxxxxDate createdxx/xx/xxCreated byxx

| Print area | 155 x 32mm               |
|------------|--------------------------|
| Logo size  | xx x xxmm                |
| Branding   | Spot Colour (1 col. max) |

- – – Print area
- ---- Left face
- ---- Front face
- ---- Right face
- – - Back face

Visual scale 100%.