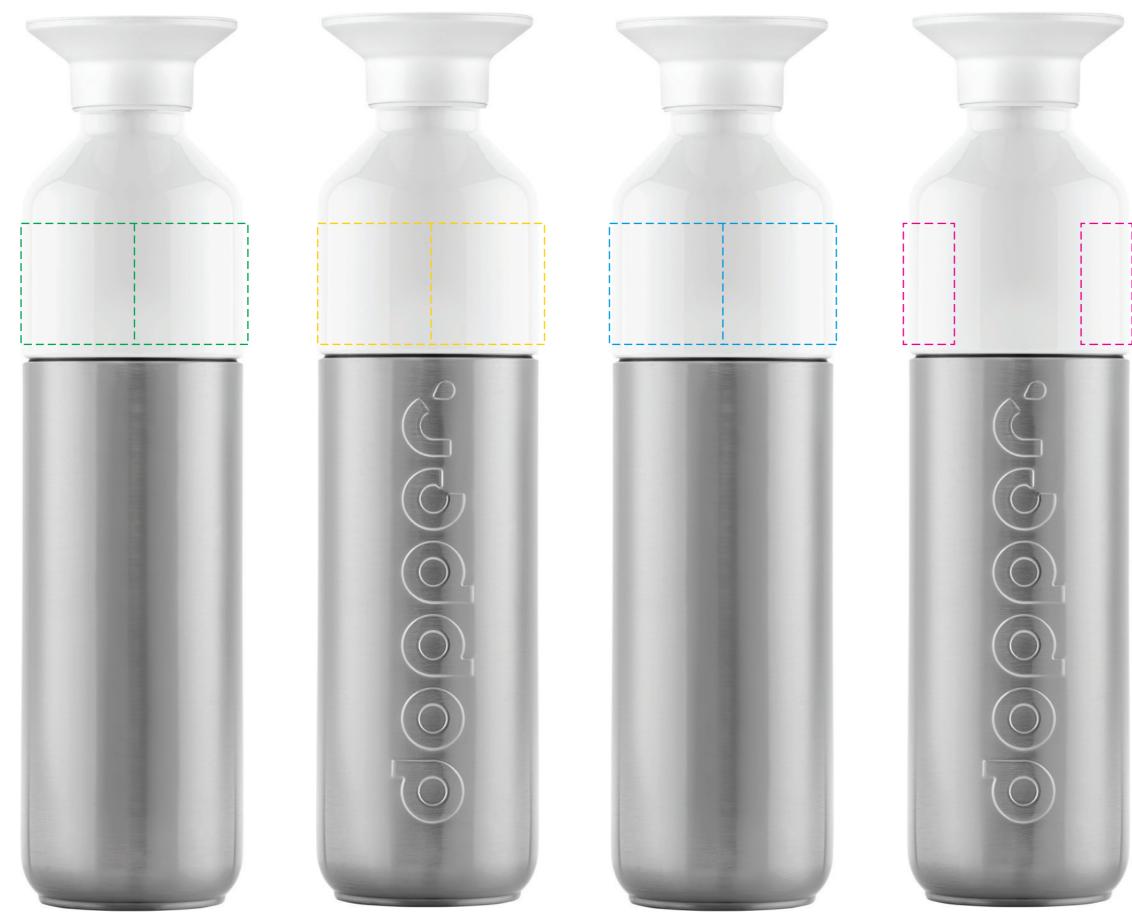

## YOUR VISUAL PROOF (1 of 2)

Order ReferenceXXXXXDate createdXX/XX/XXCreated byXX

Product Colour Branding 246089 Silver / White Spot Colour (1 col. max)

## **PANTONE®** Colours

pantone® XXXC

## **Artwork Advisories**

This template is not to scale and is to be used as a **guide for print size & positioning only.** 

It is the customer's responsibility to ensure that the proof is correct in all areas. Please be sure to double-check spelling, grammar, layout and design before approving artwork. **Due to the variation in monitor colours and adjustments, PDF proofs may not provide an accurate colour representation of the final product & printed work.** Once artwork is approved, your order will be processed based on the above unless any amendments are made. All orders are subject to our terms and conditions.