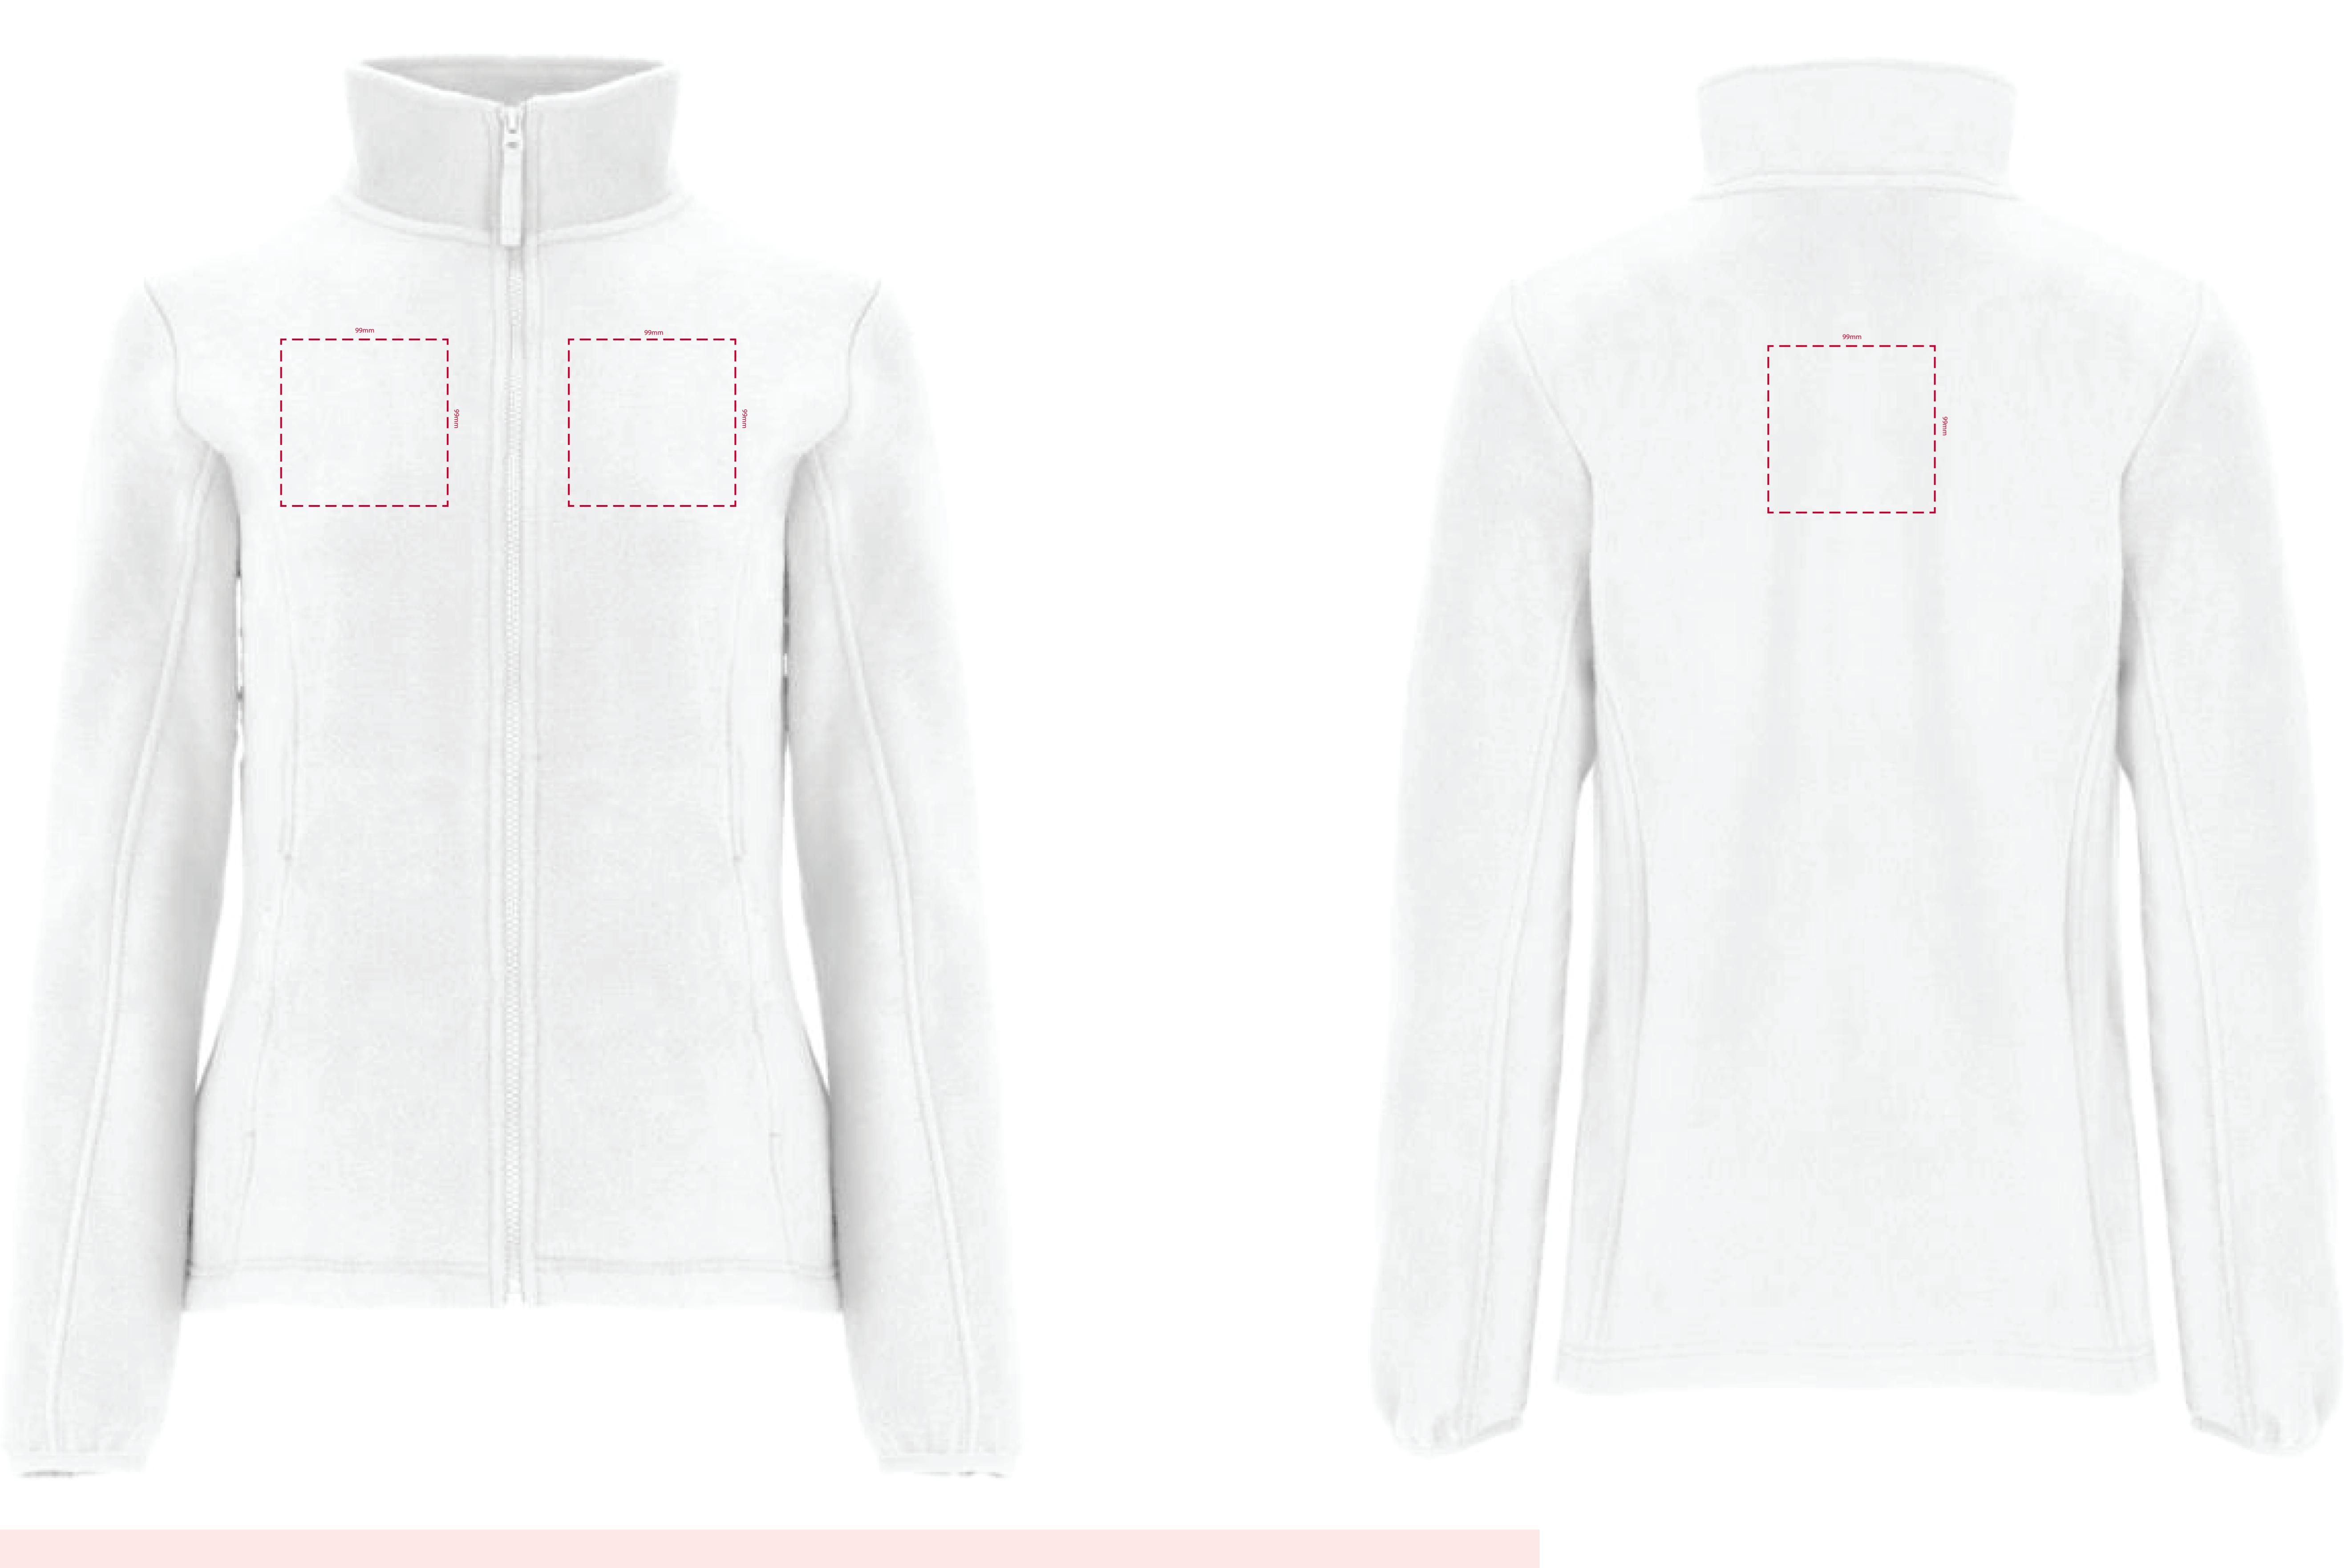

## YOUR VISUAL PROOF (1 of 2)

Visual purposes only. Please see page 2 for actual artwork size.

Order Reference

Date created

XXXX

Created by

XX/XX/XX XX

Product

246101

Colour

White

Branding

Embroidered

Branding Embroidered