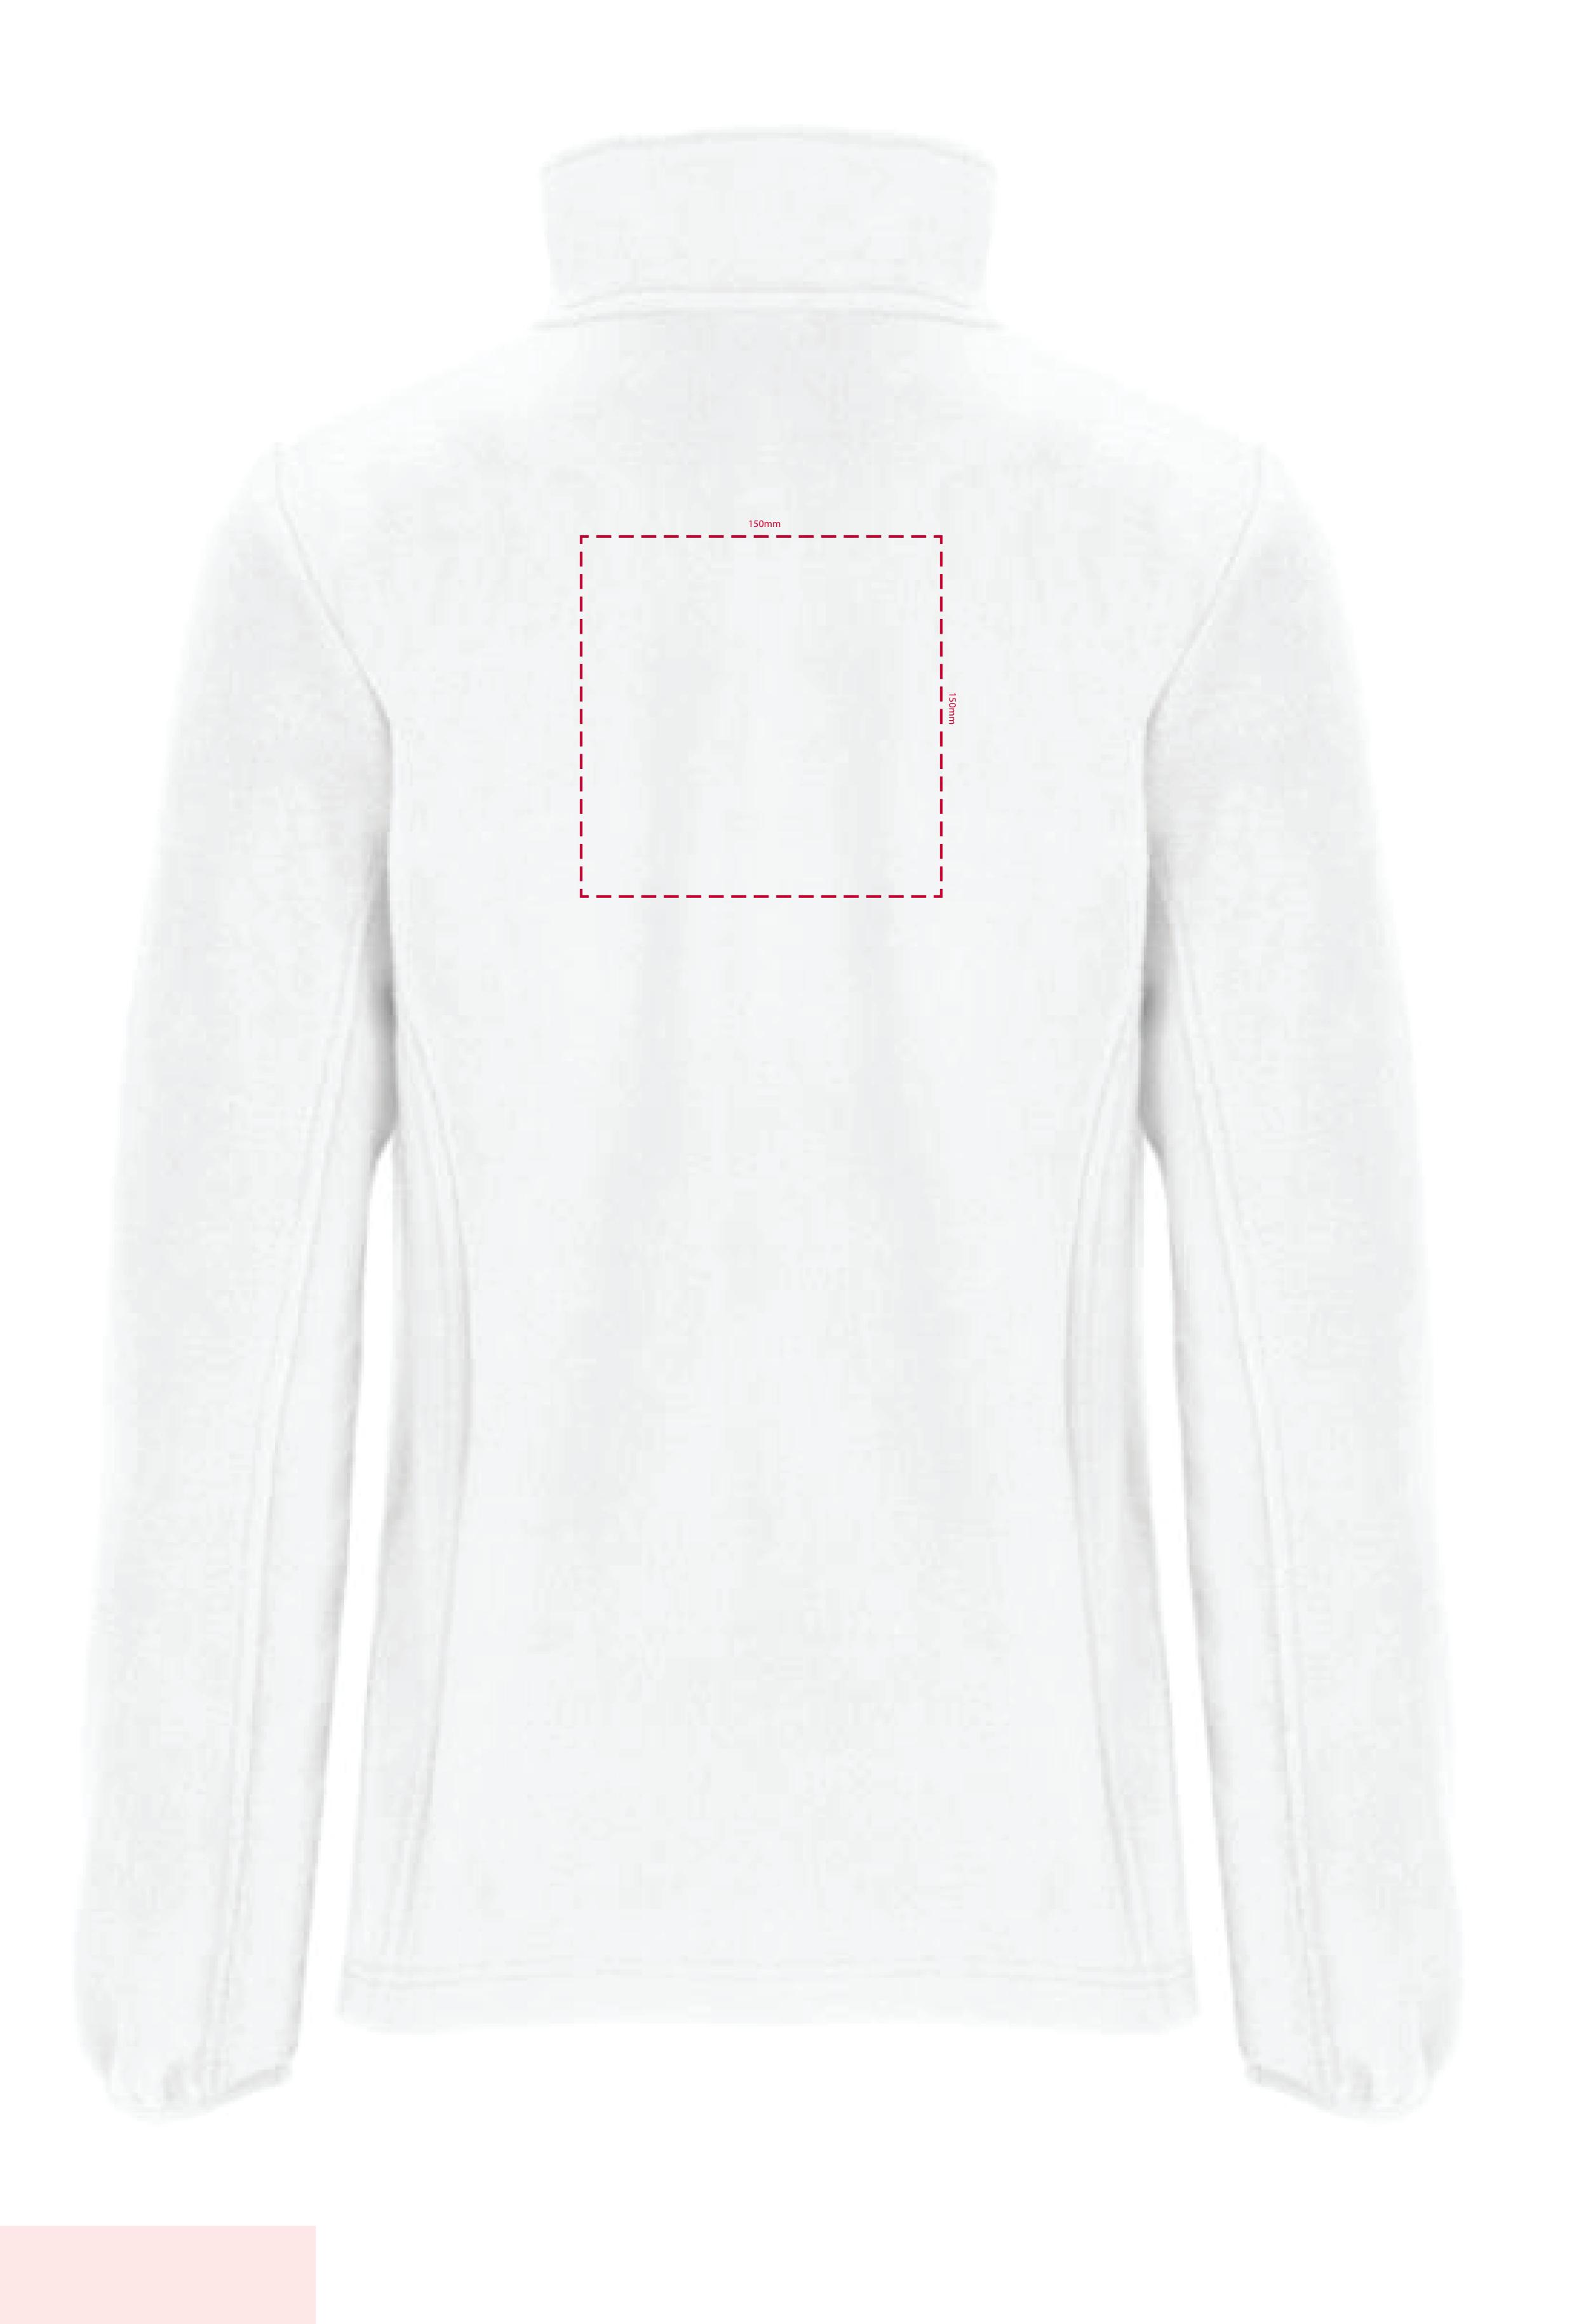

## YOUR VISUAL PROOF (2 of 2)

Visual scale 100%.

Order Reference Date created

XXXXXX xx/xx/xx

Created by

Print area xx x xx mm Logo size

Branding Spot Colour (2 col. max.)

xx x xx mm

Colour White

Branding Spot Colour (2 col. max.)