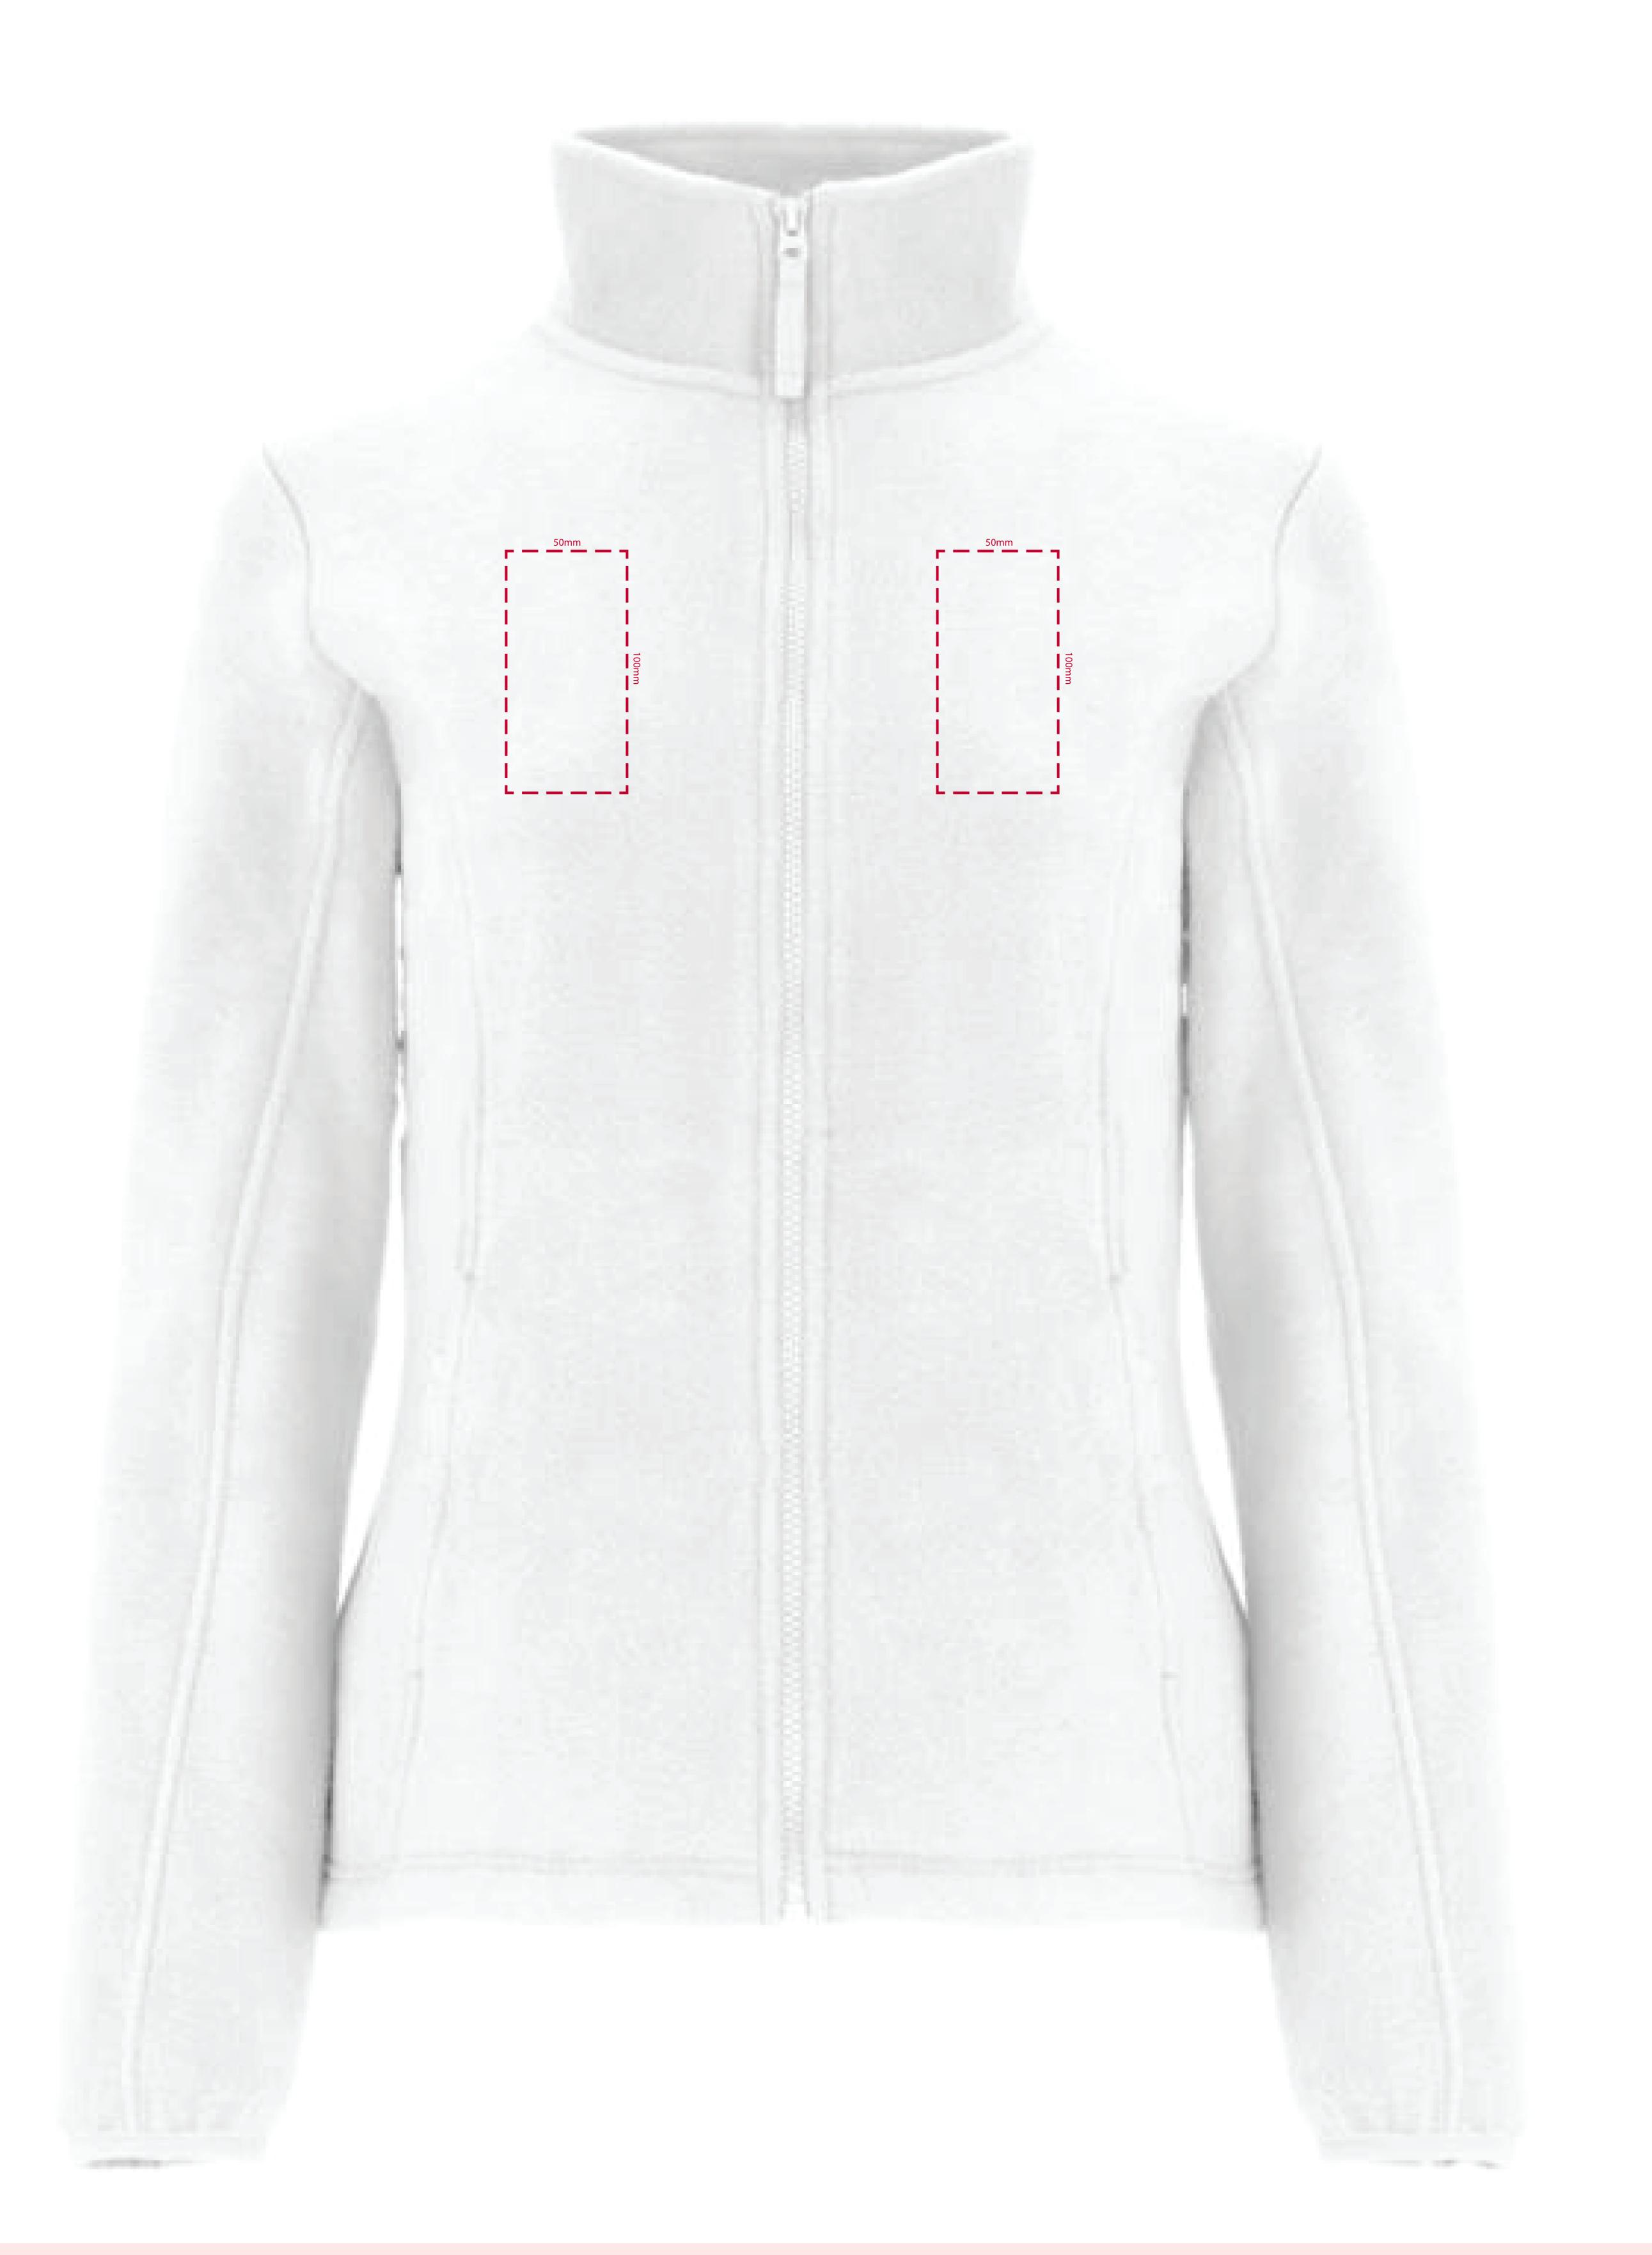

## YOUR VISUAL PROOF (1 of 2)

Visual purposes only. Please see page 2 for actual artwork size.

Order Reference

XXXXXX

Date created

Created by

XX/XX/XX XX

Product 246101

Colour White

Branding Spot Colour (2 col. max.)