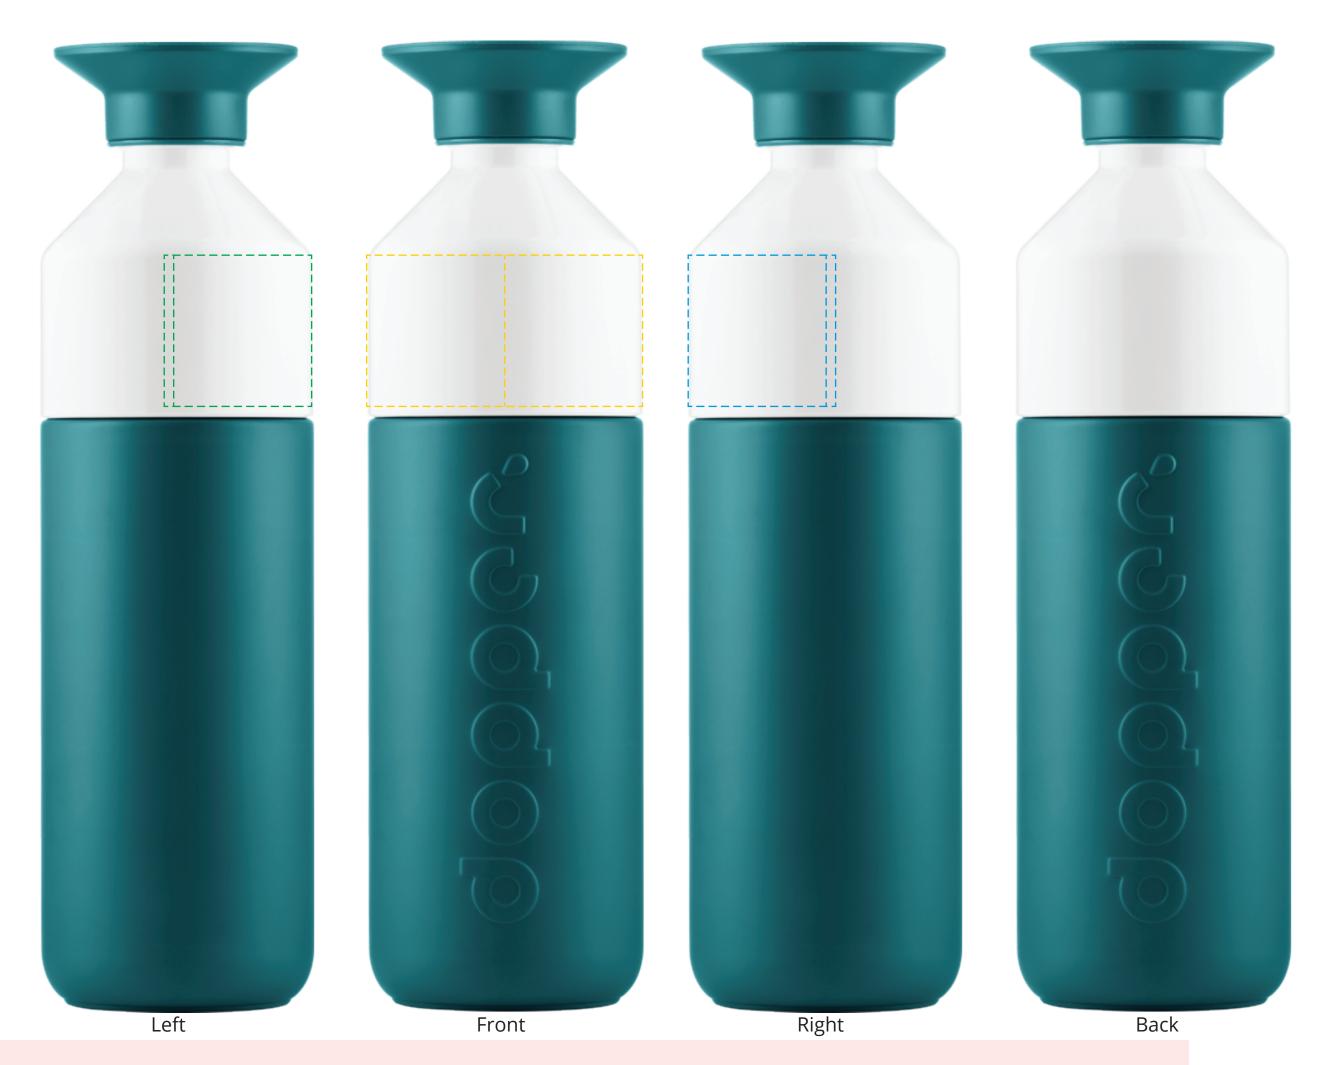

## YOUR VISUAL PROOF (1 of 2)

Visual purposes only. Please see page 2 for actual artwork size.

Order Reference xxxxxx

Date created xx/xx/xx

Created by

XX

Product 246104

Colour Green Lagoon
Branding Full Colour