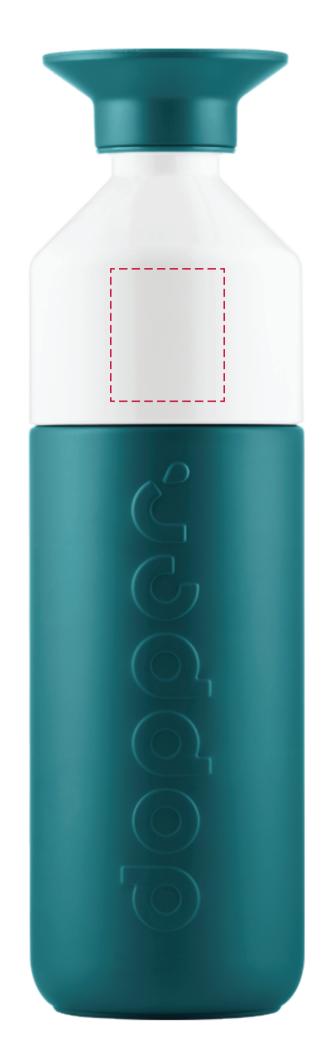

## YOUR VISUAL PROOF

| Order Reference | xxxxxx   |
|-----------------|----------|
| Date created    | xx/xx/xx |
| Created by      | XX       |

| Product  |  |
|----------|--|
| Colour   |  |
| Branding |  |

246104 Green Lagoon Spot Colour (1 col. max)

## **PANTONE®** Colours

pantone® XXXC

Artwork Advisories

It is the customer's responsibility to ensure that the proof is correct in all areas. Please be sure to double-check spelling, grammar, layout and design before approving artwork. Due to the variation in monitor colours and adjustments, PDF proofs may not provide an accurate colour representation of the final product & printed work. Once artwork is approved, your order will be processed based on the above unless any amendments are made. All orders are subject to our terms and conditions.