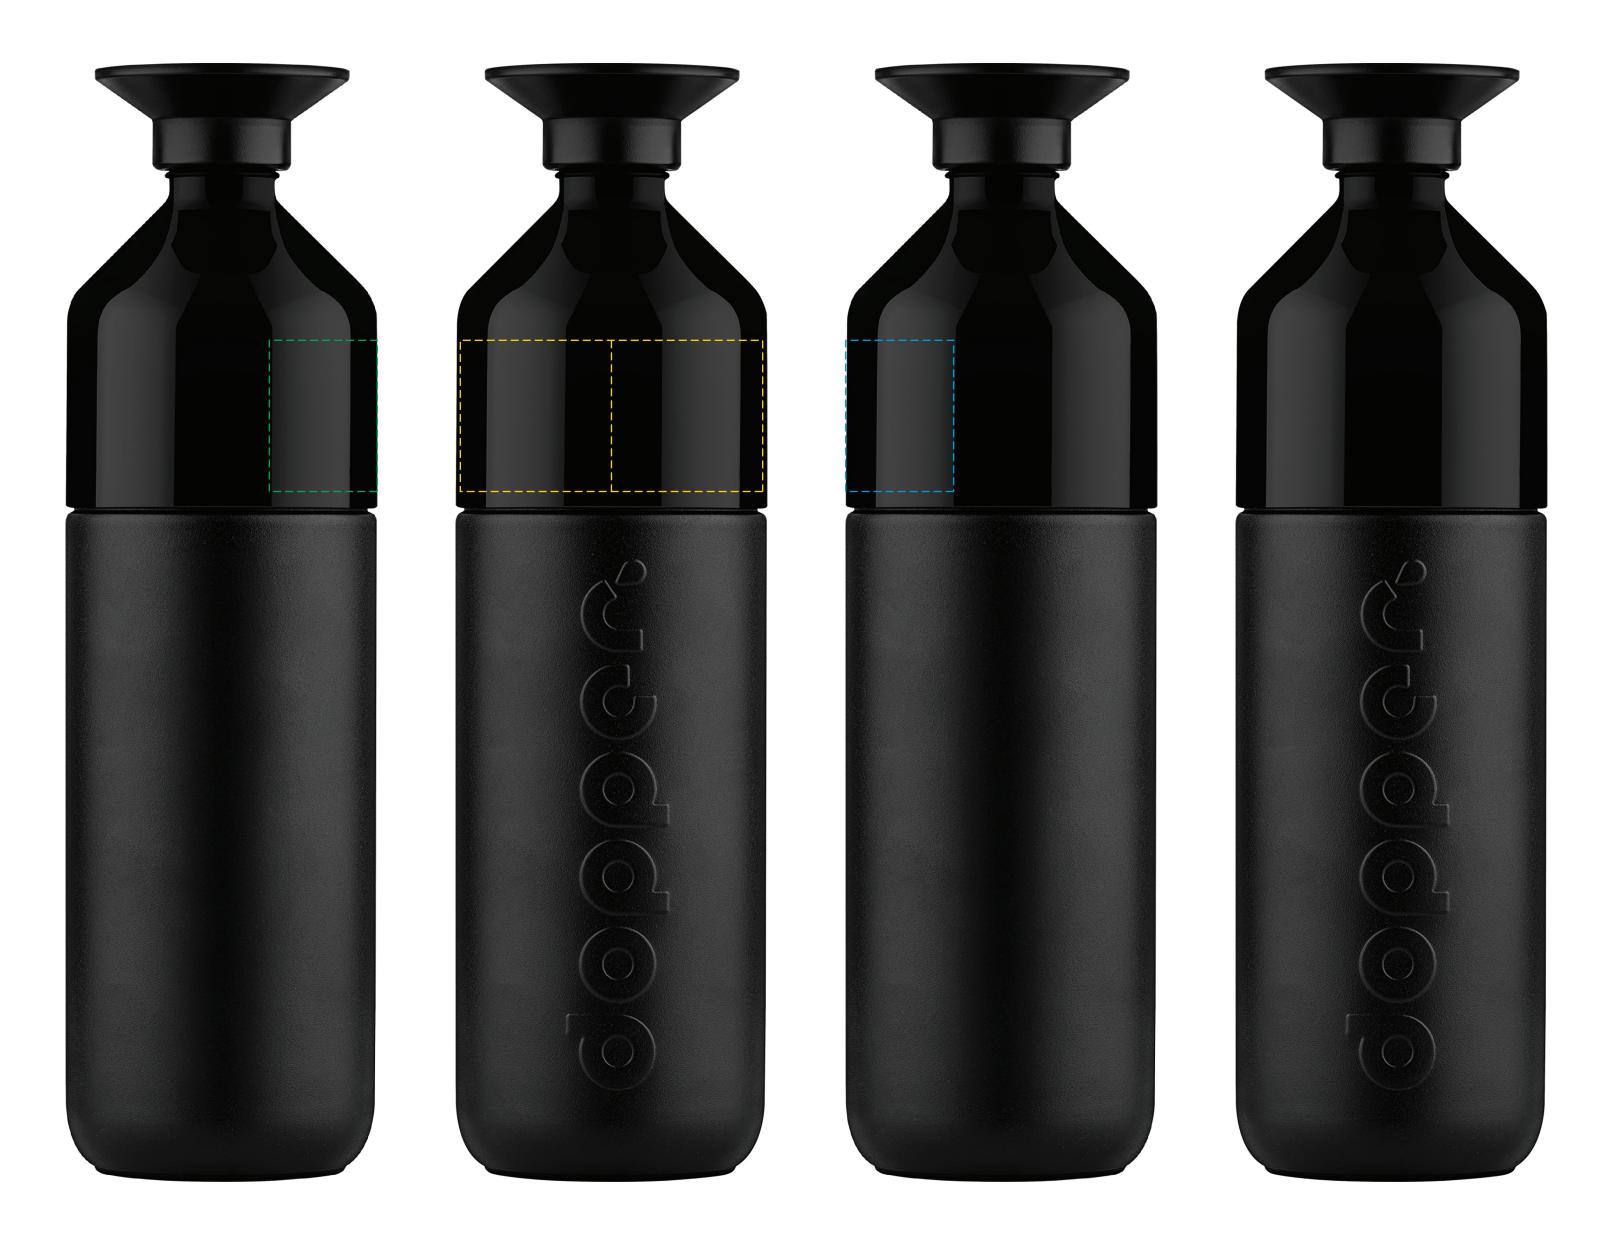

## YOUR VISUAL PROOF (1 of 2)

For Visual Purposes Only. Please see page 2 for actual artwork size.

Order Reference xxxxxxx

Date created xx/xx/xx

Created by xx

**Product** 246119

ColourBlazing BlackBrandingFull Colour

## **Artwork Advisories**

This template is not to scale and is to be used as a **guide for print size & positioning only.** 

**Full colour printed colours may differ** when printed to the final product.

It is the customer's responsibility to ensure that the proof is correct in all areas. Please be sure to double-check spelling, grammar, layout and design before approving artwork.

Due to the variation in monitor colours and adjustments, PDF proofs may not provide an accurate colour representation of the final product & printed work. Once artwork is approved, your order will be processed based on the above unless any amendments are made. All orders are subject to our terms and conditions.