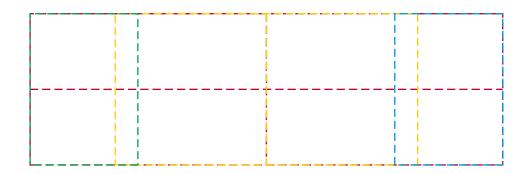

## YOUR VISUAL PROOF (2 of 2)

Print areaLeft faceFront faceRight face

Visual scale 100%.

Order Reference
Date created
Created by

xxxxxx xx/xx/xx

Print area125 x 40 mmLogo sizexx x xxmmBrandingFull Colour