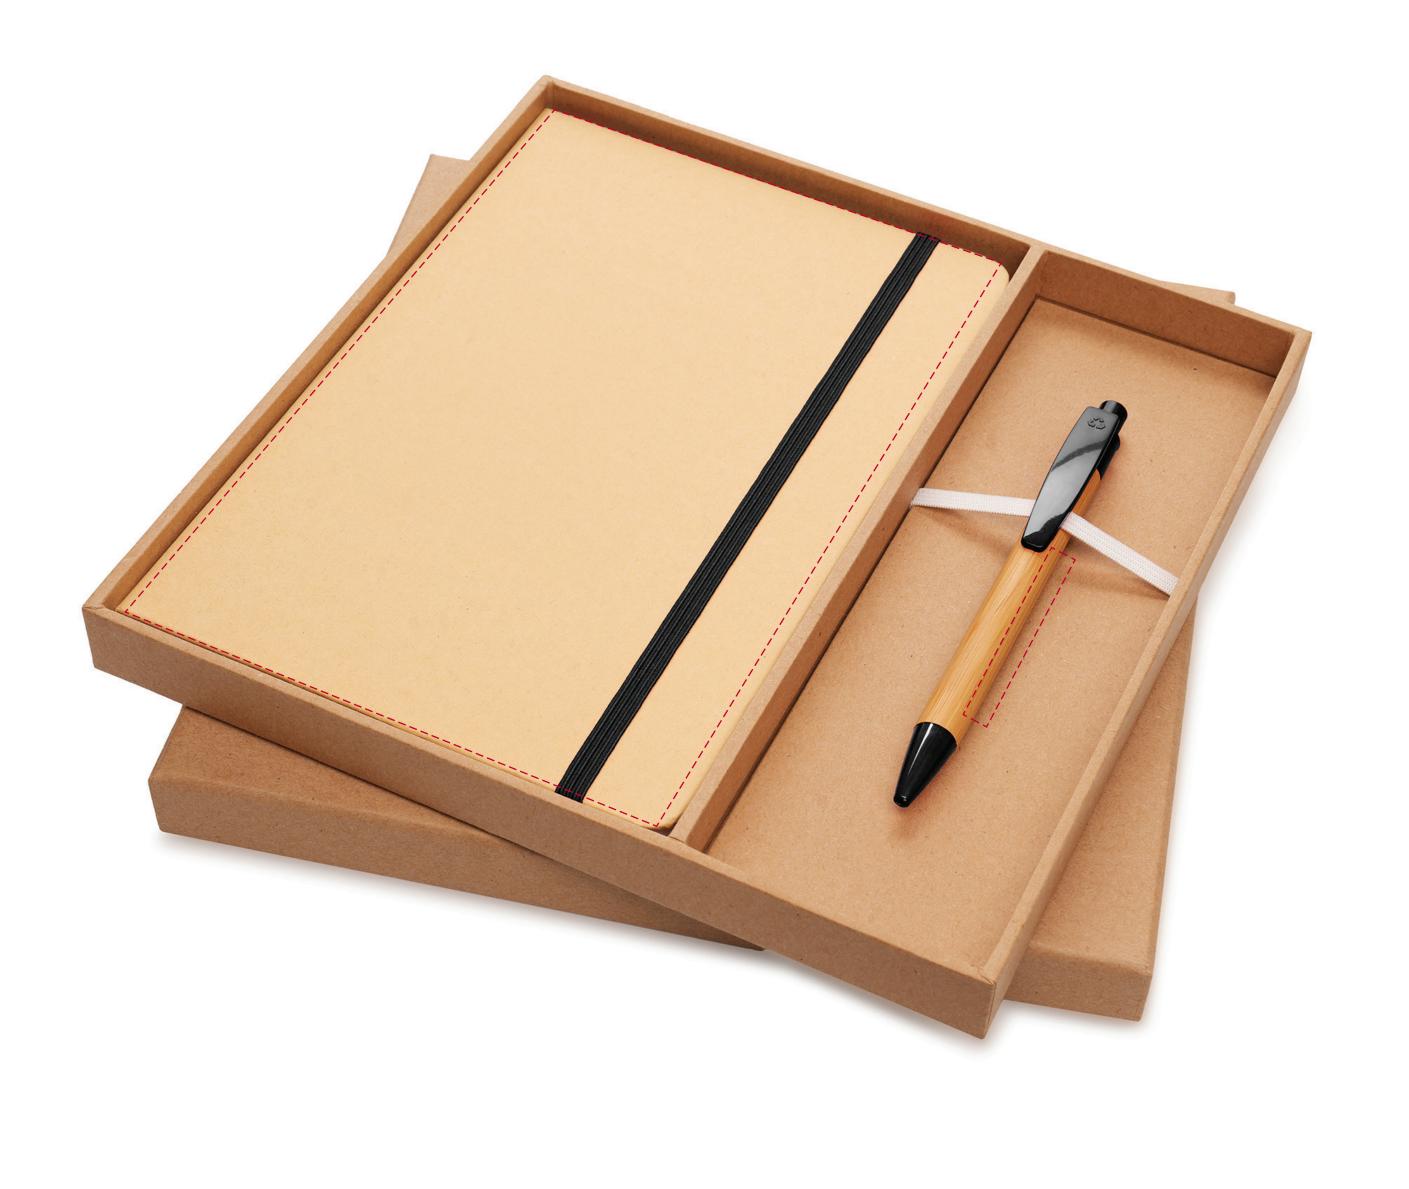

# YOUR VISUAL PROOF (1 of 4)

For Visual Purposes Only. Please see page 2 for actual artwork size.

| Order Reference | XXXXXX   |
|-----------------|----------|
| Date created    | xx/xx/xx |
| Created by      | XX       |

| Product  | 24 |
|----------|----|
| Colour   | B  |
| Branding | Fu |

46123 Black ull Colour