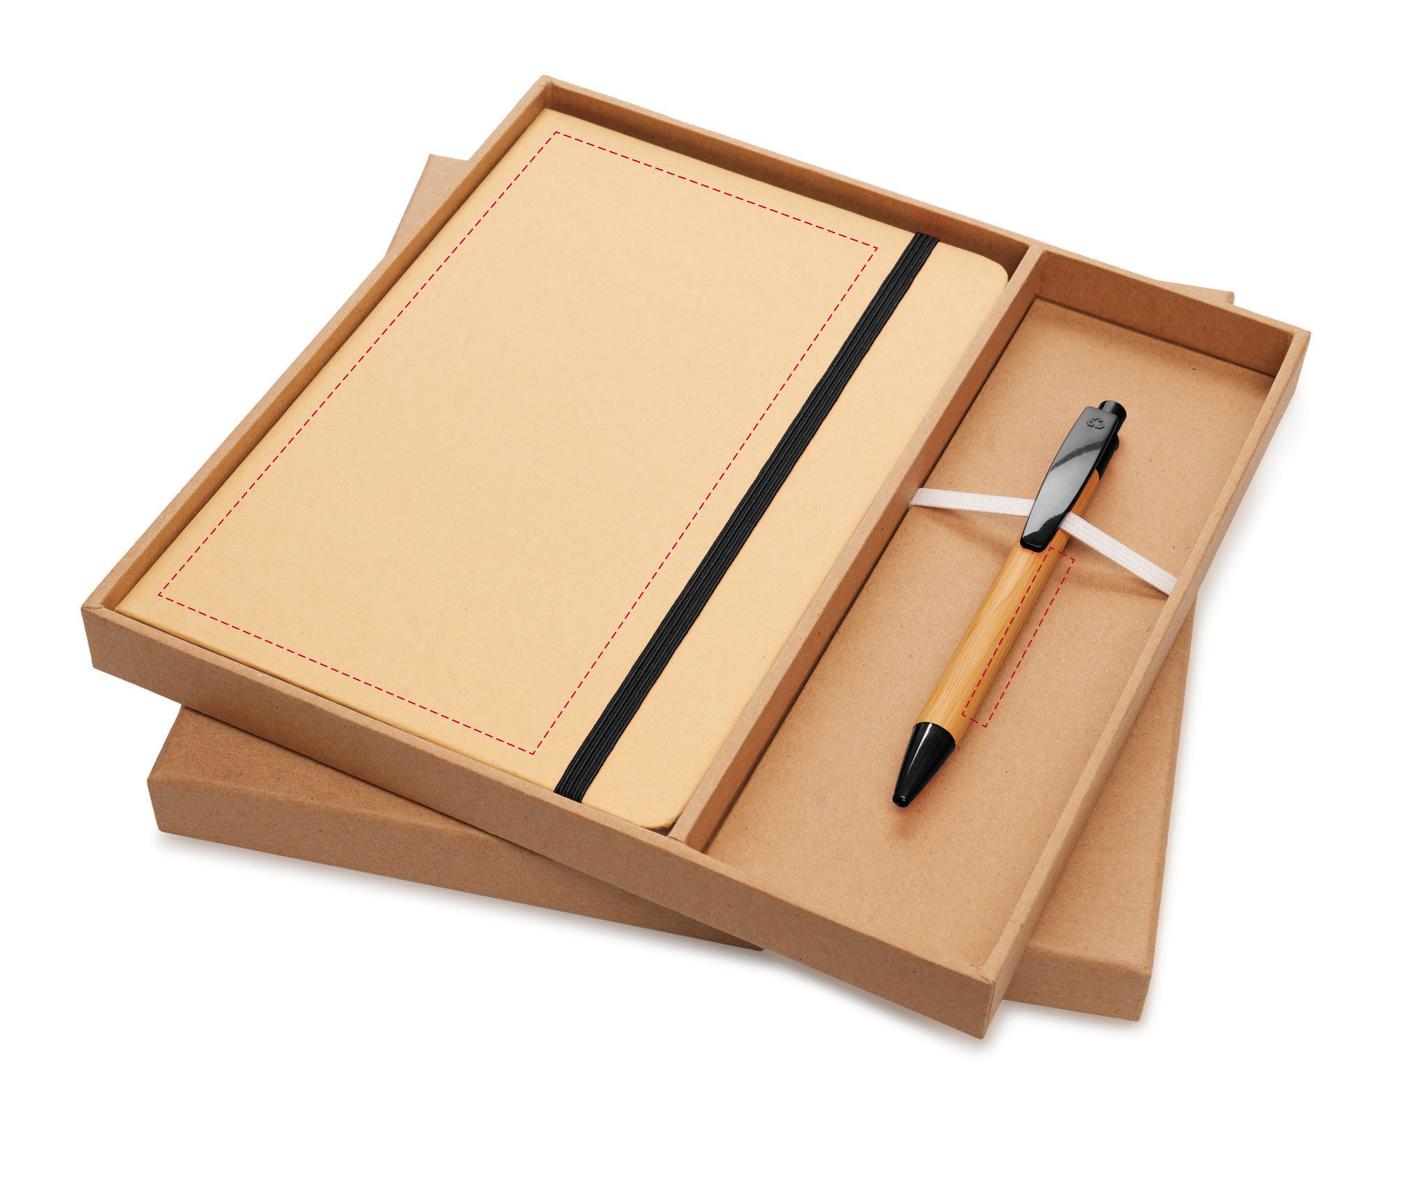

# YOUR VISUAL PROOF (1 of 4)

For Visual Purposes Only. Please see page 2 for actual artwork size.

| Order Reference | XXXXXX   |
|-----------------|----------|
| Date created    | xx/xx/xx |
| Created by      | XX       |

| Product  | 24 |
|----------|----|
| Colour   | В  |
| Branding | Fu |

46123 Black ull Colour