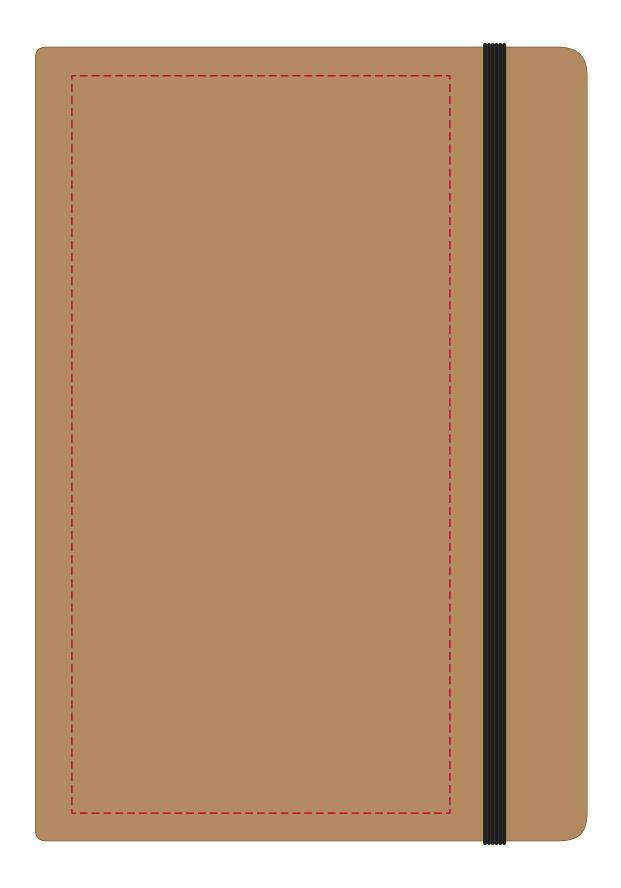

## YOUR VISUAL PROOF (2 of 4)

Visual scale 100%.

Order Reference xxx

Date created xx/

Created by xx

xxxxxx xx/xx/xx

Print area

100 x 195mm

Logo size

xx x xxmm

**Branding** 

Spot Colour (1 col. max)