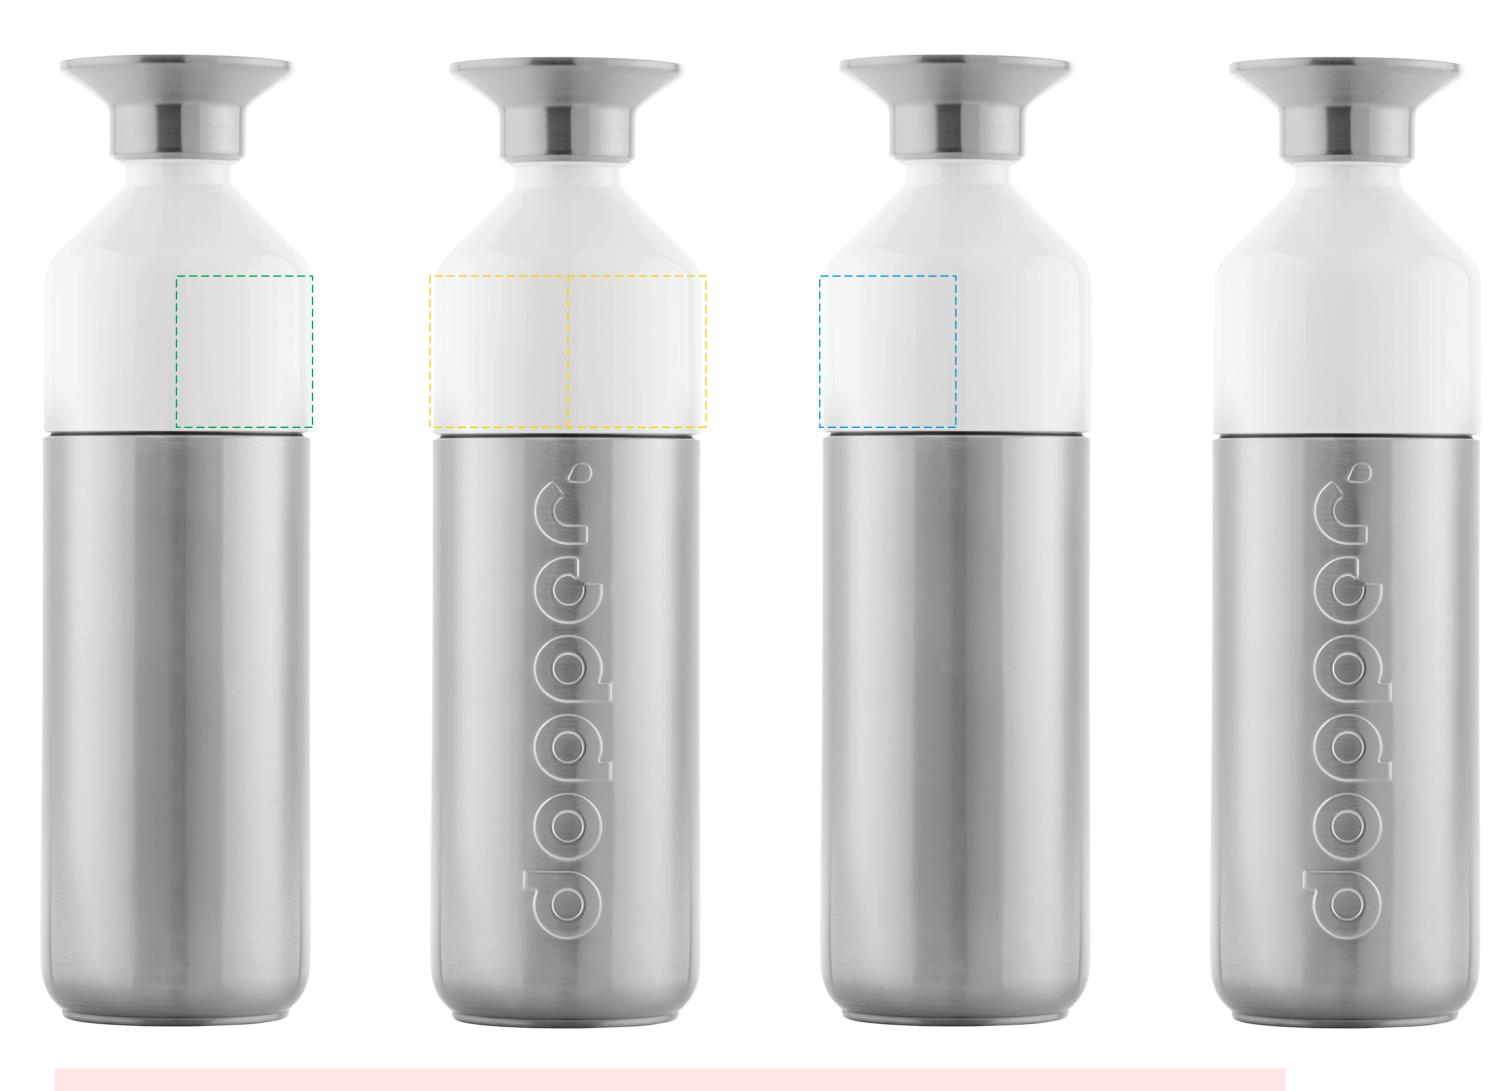

## YOUR VISUAL PROOF (1 of 2)

For Visual Purposes Only. Please see page 2 for actual artwork size.

**Order Reference** XXXXXX **Date created** xx/xx/xx **Created by** 

XX

**Product** 246125

Silver / White Colour **Branding** Full Colour

## **Artwork Advisories**

Full colour printed colours may differ when printed to the final product.

It is the customer's responsibility to ensure that the proof is correct in all areas. Please be sure to double-check spelling, grammar, layout and design before approving artwork.

Due to the variation in monitor colours and adjustments, PDF proofs may not provide an accurate colour representation of the final product & printed work. Once artwork is approved, your order will be artwork is approved, your order will be processed based on the above unless any amendments are made. All orders are subject to our terms and conditions.