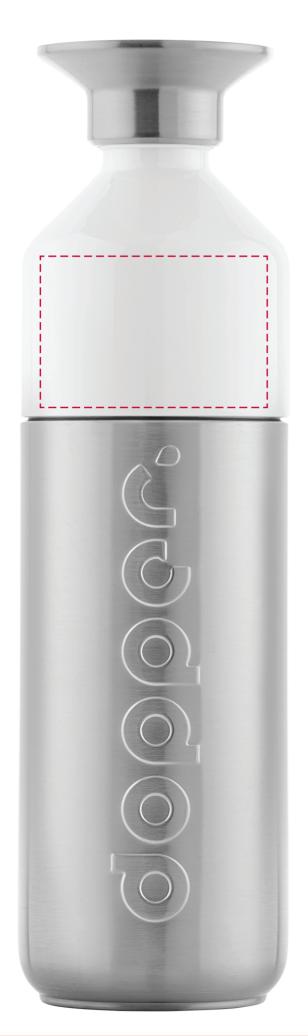

## YOUR VISUAL PROOF

Scale100%Print area60 x 40 mmLogo sizexx x xxmm

Order ReferenceXXXXXDate createdXX/XX/XXCreated byXX

Product Colour Branding 246125 Silver / White Full Colour