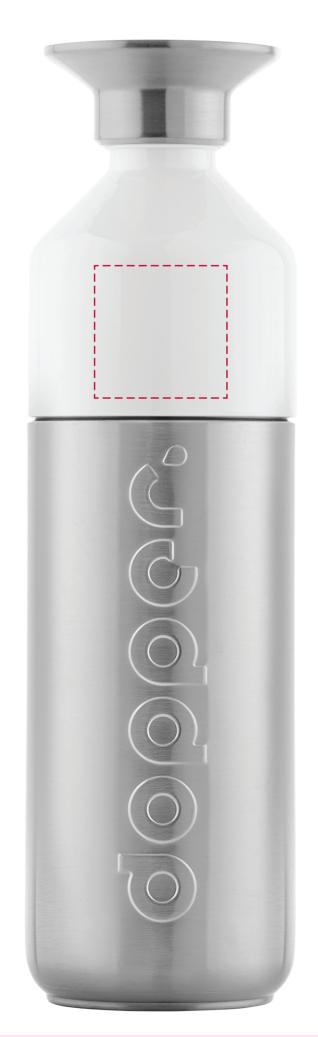

## YOUR VISUAL PROOF

Scale100%Print area35 x 35 mmLogo sizexx x xxmm

| Order Reference | XXXXXX   |
|-----------------|----------|
| Date created    | xx/xx/xx |
| Created by      | XX       |

| Product  | 246125         |
|----------|----------------|
| Colour   | Silver / White |
| Branding | Spot Colour    |