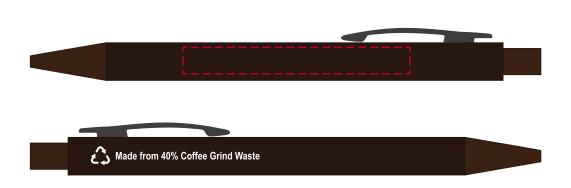

## YOUR VISUAL PROOF

**Order Reference Date created Created by** XX

XXXXXX xx/xx/xx

**Product** 246146 Colour Brown

Spot colour **Branding** 