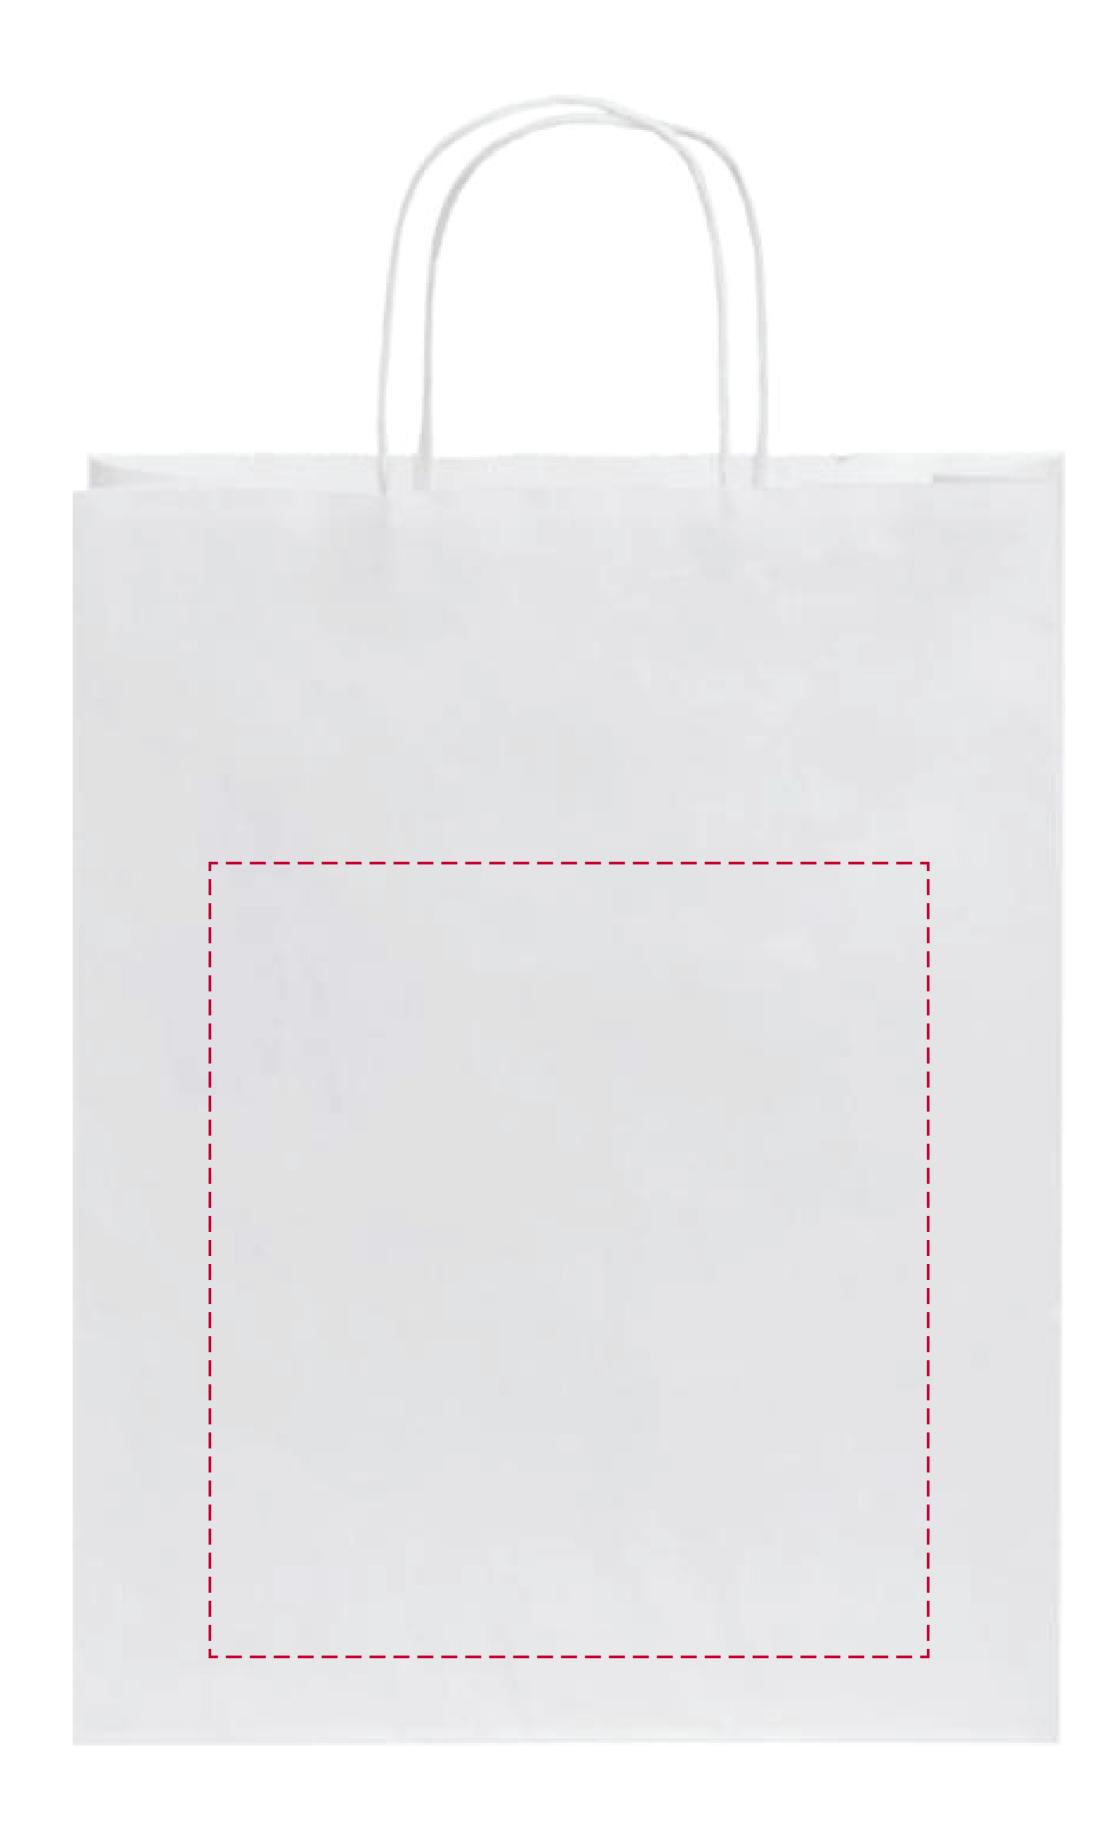

## YOUR VISUAL PROOF

Scale 100% Print area 190 x 210 mm Logo size xx x xxmm

Order Reference

XXXXXX

Date created

xx/xx/xx

Created by

XX

Product 246152

Colour White

Branding Spot Colour/Full Colour