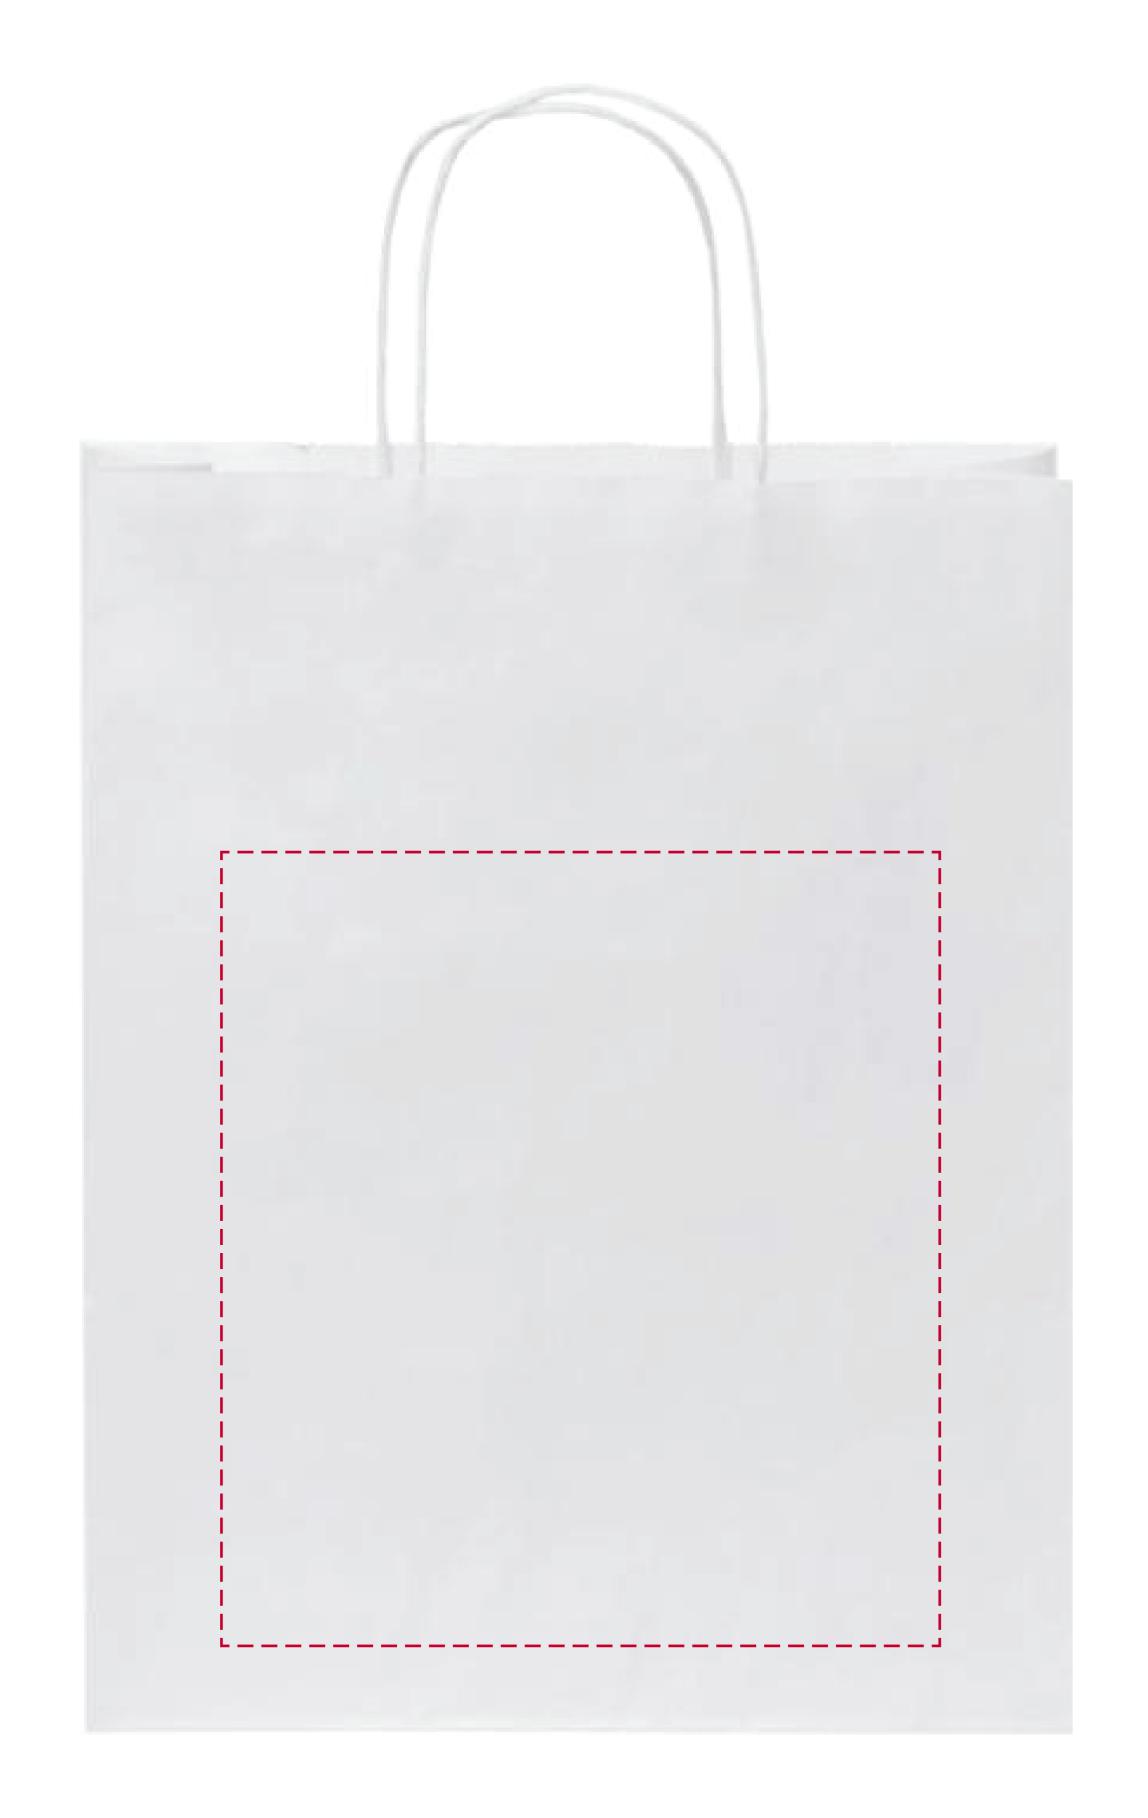

## YOUR VISUAL PROOF

Scale 100% Print area 190 x 210 mm Logo size xx x xxmm

Order Reference

XXXXXX

Date created

xx/xx/xx

Created by

XX

Product 246152

Colour White

Branding Spot Colour/Full Colour