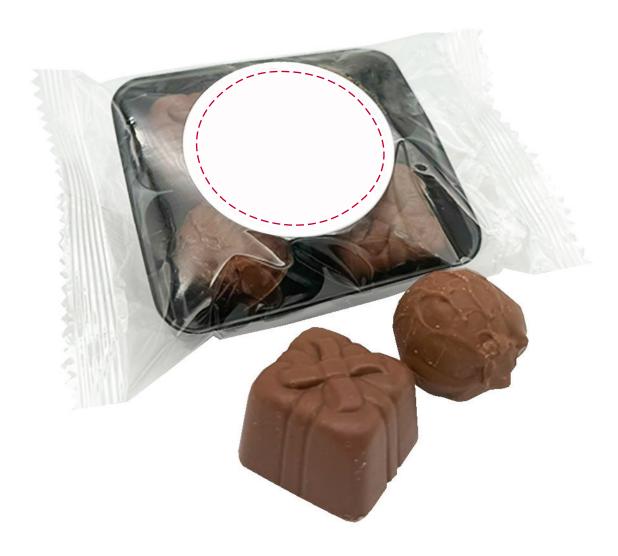

## YOUR VISUAL PROOF (1 of 2)

Order Reference xxxxxx

Date created xx/xx/xx

Created by xx

**Product** 246157 **Colour** White

**Branding** Full Colour

Print area Logo size 50mm dia.

Branding

Full Colour