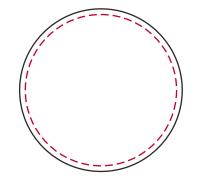

## YOUR VISUAL PROOF (2 of 2)

Order ReferencexxxxxDate createdxx/xx/xxCreated byxx

| Print area | 40mm dia.   |
|------------|-------------|
| Logo size  | xx x xxmm   |
| Branding   | Full Colour |

– – – • Margin

 Cut line (do not bleed artwork up to this line as a 3mm white border must be left)

Visual scale 100%.