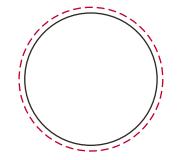

## YOUR VISUAL PROOF (2 of 2)

Order ReferencexxxxxDate createdxx/xx/xxCreated byxx

| Print area | 35mm dia.   |
|------------|-------------|
| Logo size  | xx x xxmm   |
| Branding   | Full Colour |

– – – • Margin

 Cut line (do not bleed artwork up to this line as a 3mm white border must be left)

Visual scale 100%.