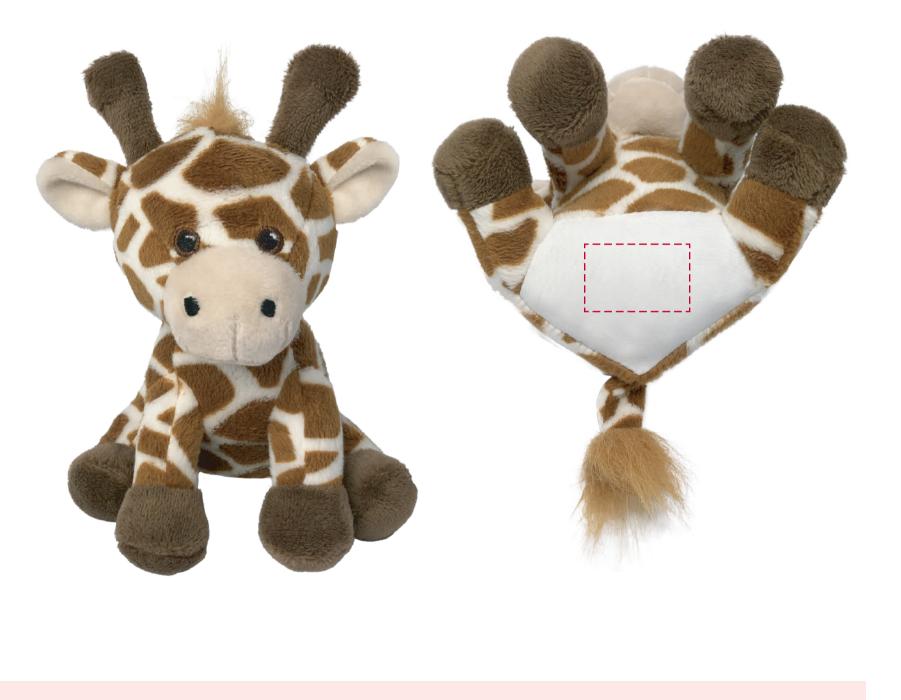

## YOUR VISUAL PROOF

| Order Reference | XXXXXX   |
|-----------------|----------|
| Date created    | xx/xx/xx |
| Created by      | XX       |

| Product  | 246167                 |
|----------|------------------------|
| Colour   | Brown                  |
| Branding | Full Colour (Transfer) |