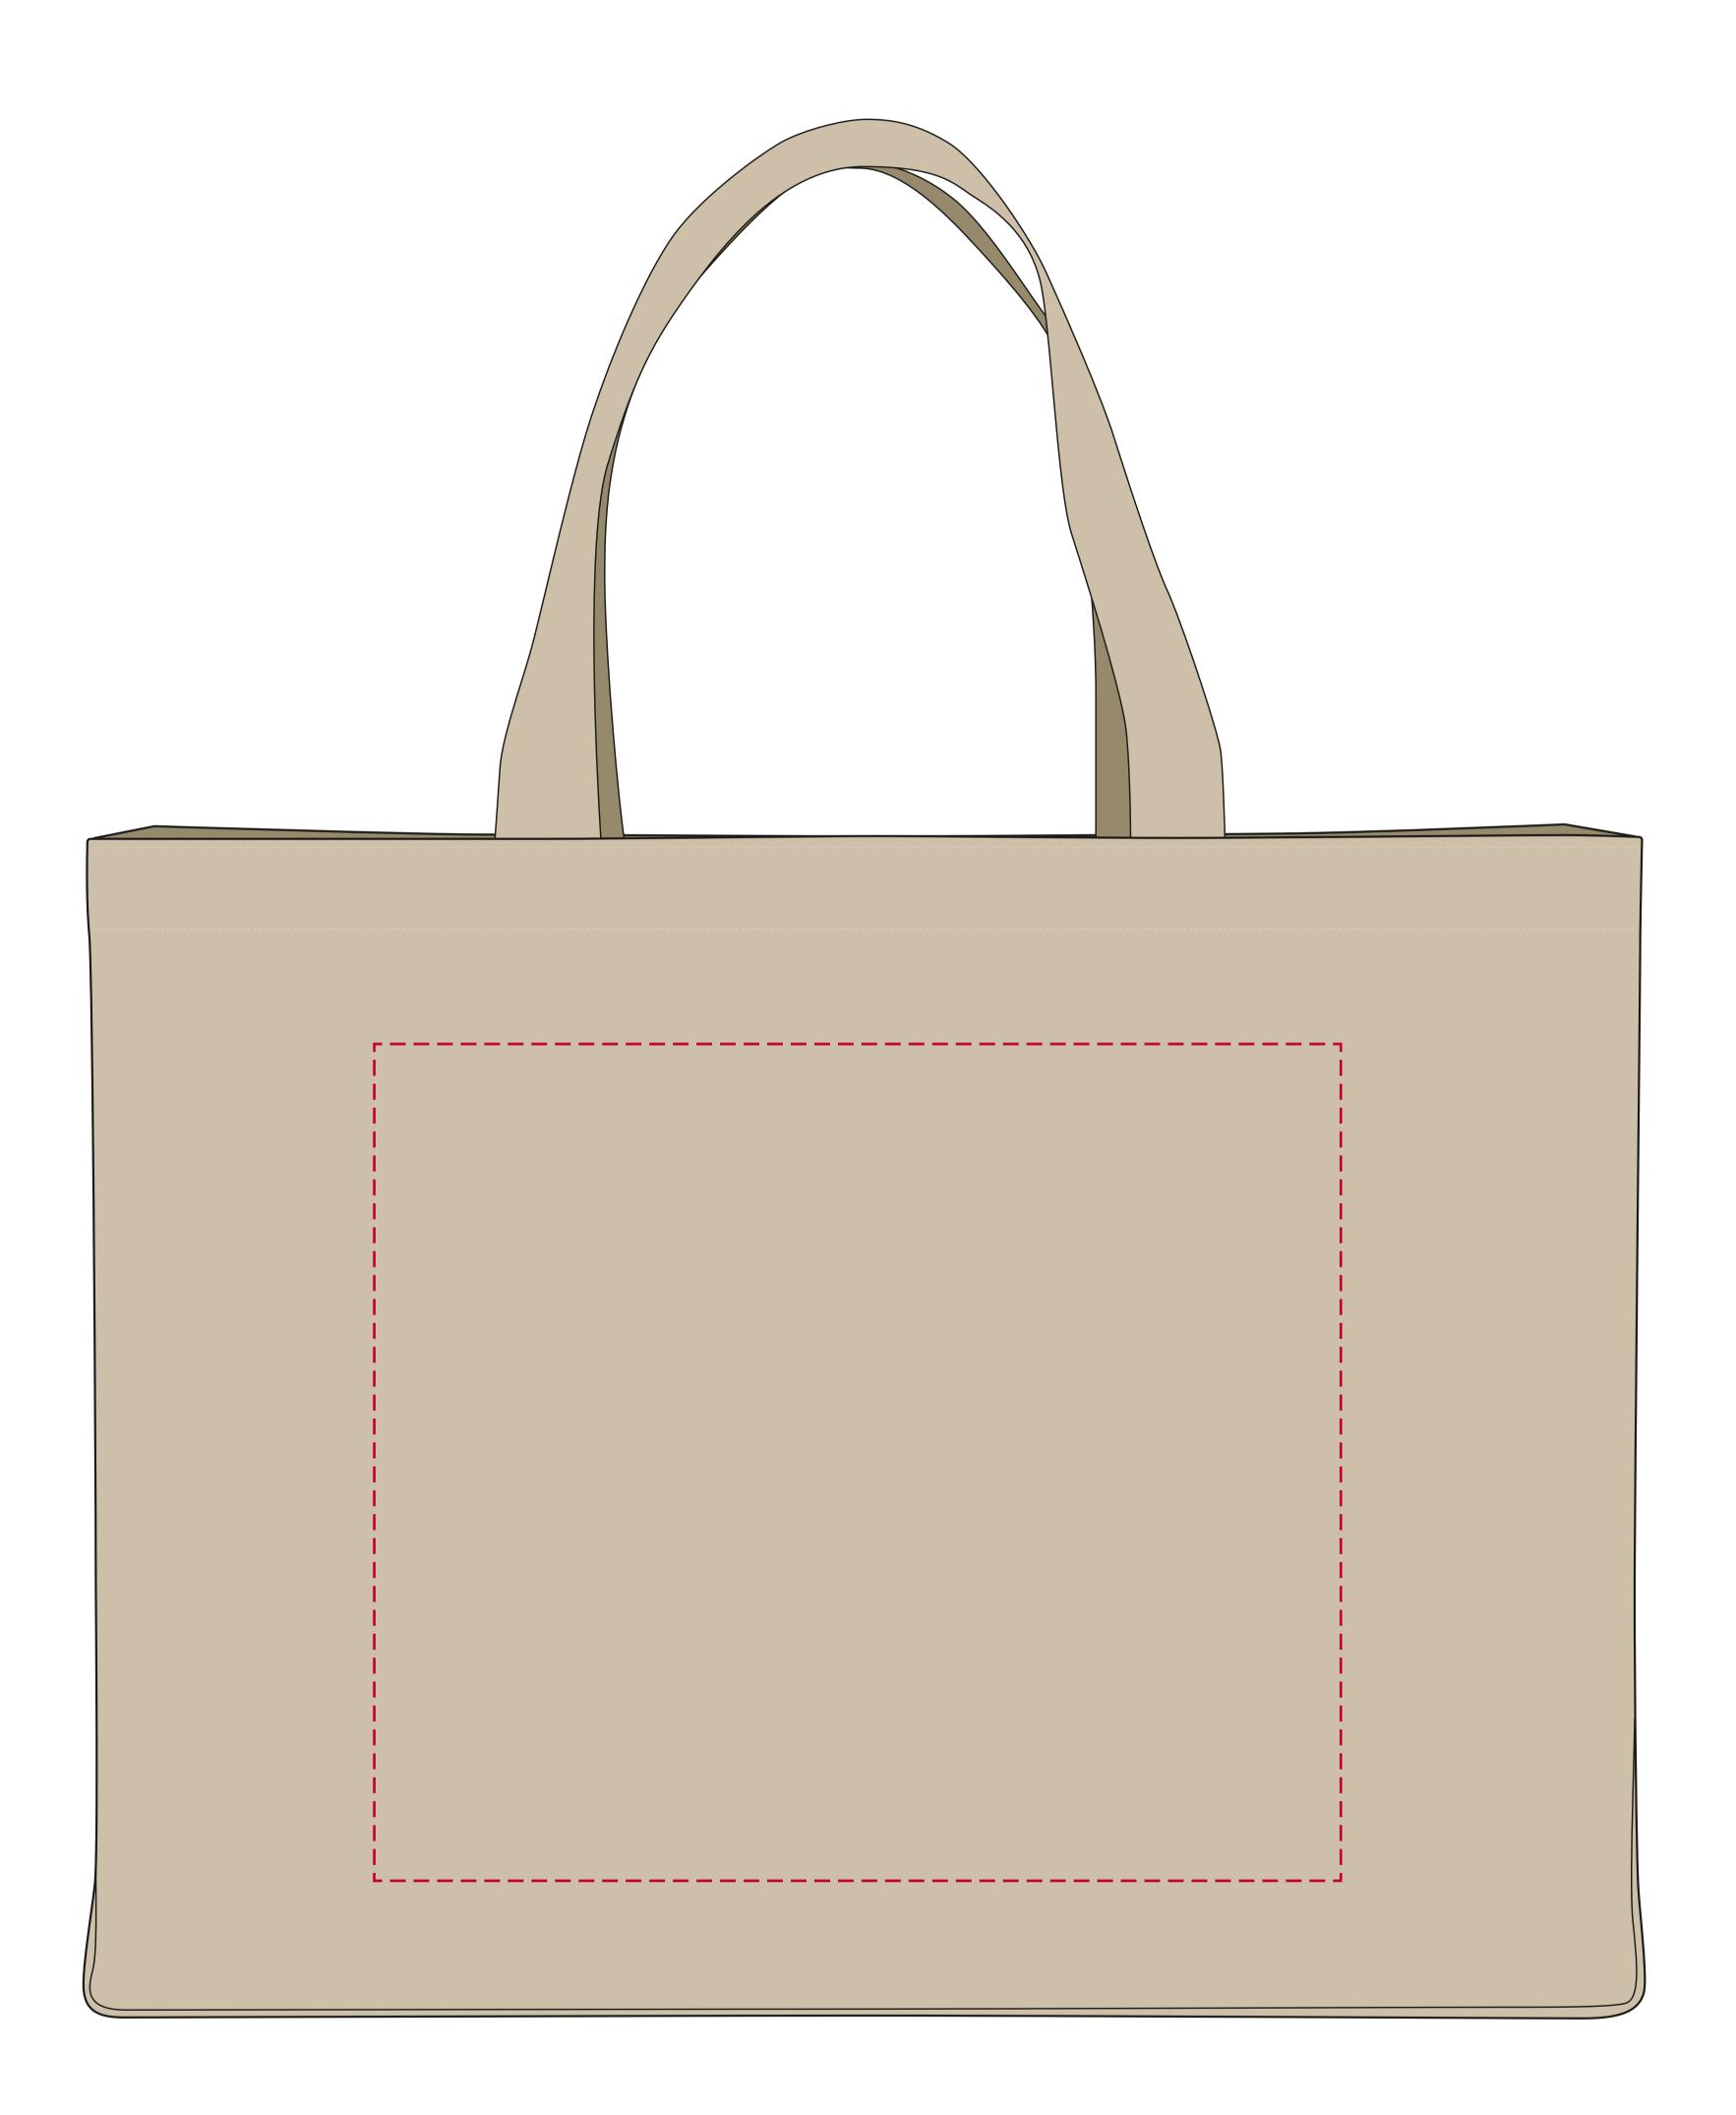

## YOUR VISUAL PROOF

**Scale** 100% **Print area** 260 x 225mm

**Order Reference** Date created Created by

Product Colour Branding

## 246170 Natural Spot colour (1 col. max)