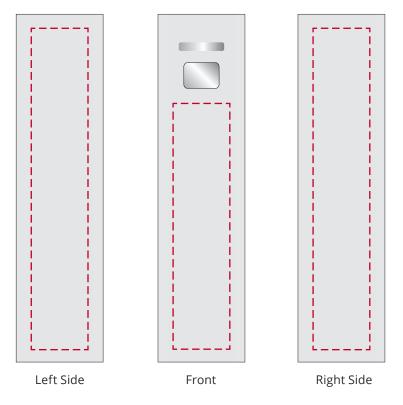

## YOUR VISUAL PROOF

Order Reference xxxxxx

Date created xx/xx/xx

Created by xx

**Product** 246183

**Colour** Silver

**Branding** Spot colour / Full Colour /

Engraved