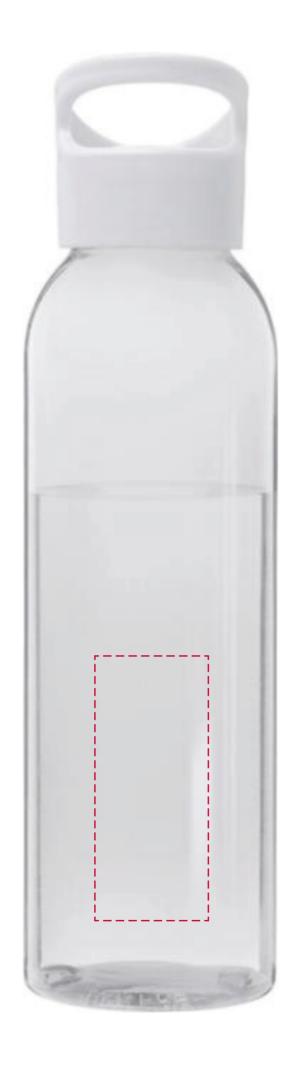

## YOUR VISUAL PROOF

Order Reference xxxxxx

Date created xx/xx/xx

Created by xx

Product 246191
Colour White

**Branding** Spot Colour