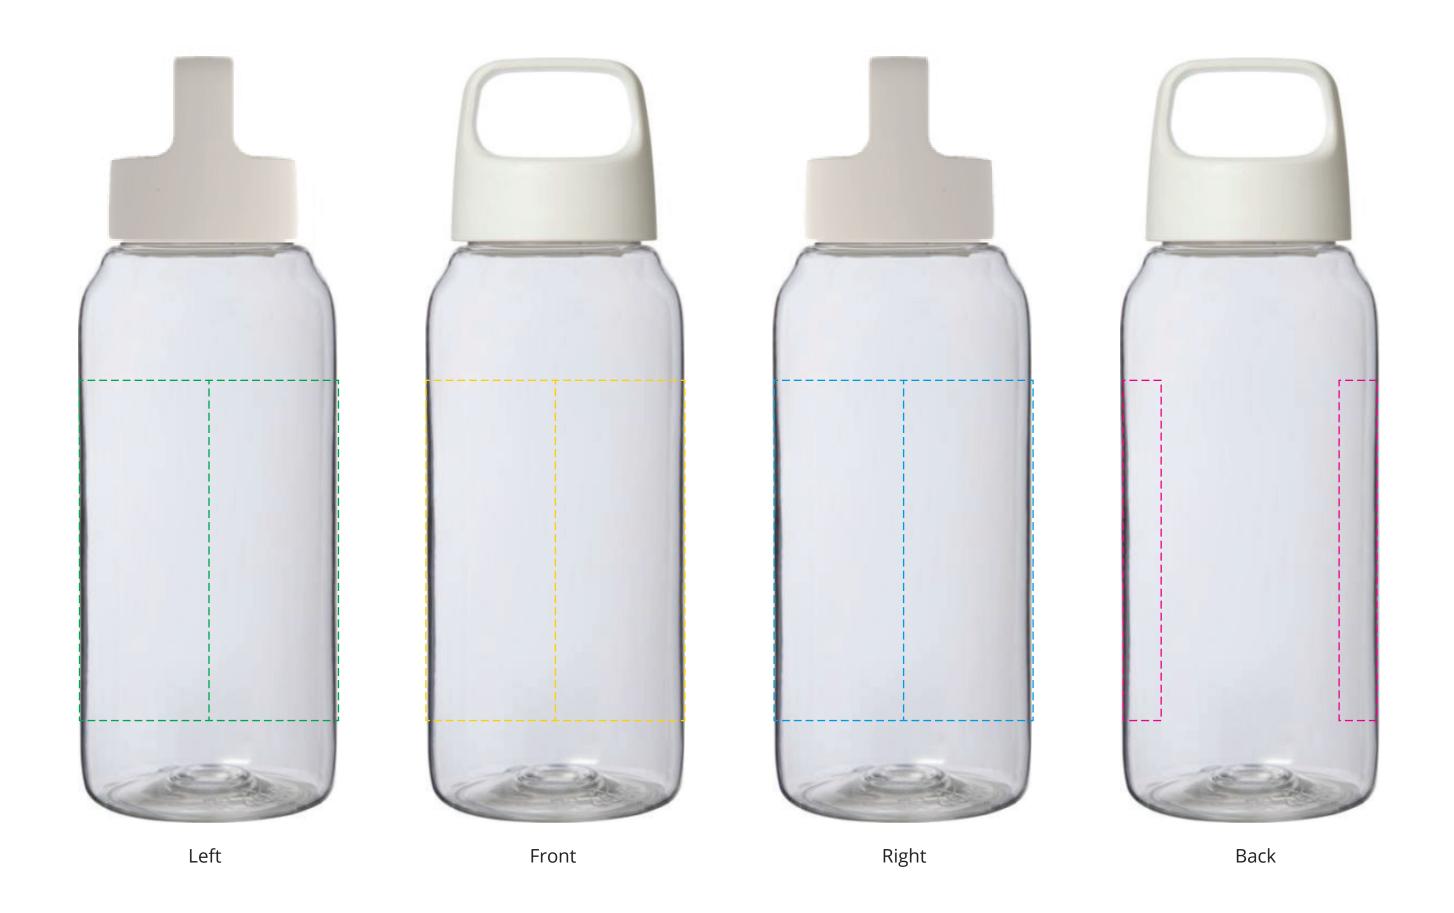

## YOUR VISUAL PROOF (1 of 2)

For Visual Purposes Only. Please see page 2 for actual artwork size.

Order Reference xxxxxx

Date created xx/xx/xx

Created by xx

Product 246198

Colour White

**Branding** Spot Colour (1 col. max)

## **Artwork Advisories**

This template is not to scale and is to be used as a **guide for print size & positioning only.** 

It is the customer's responsibility to ensure that the proof is correct in all areas. Please be sure to double-check spelling, grammar, layout and design before approving artwork. Due to the variation in monitor colours and adjustments, PDF proofs may not provide an accurate colour representation of the final product & printed work. Once artwork is approved, your order will be processed based on the above unless any amendments are made. All orders are subject to our terms and conditions.