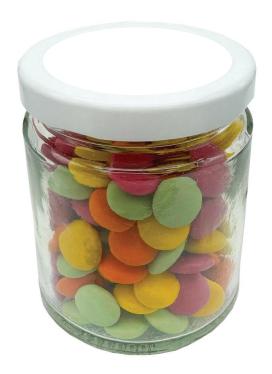

## YOUR VISUAL PROOF (1 of 2)

Order Reference xxxxxx

Date created xx/xx/xx

Created by xx

Product 246208 Colour White

Branding Full Colour (Sticker)