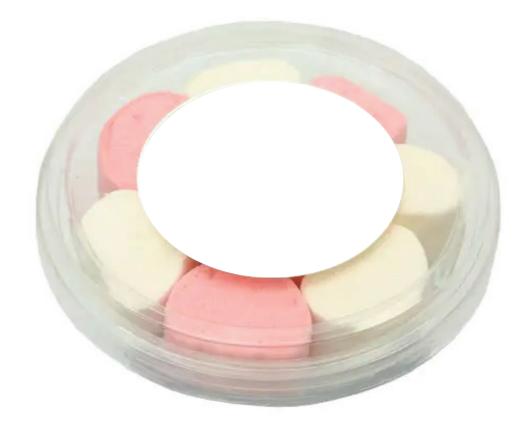

## YOUR VISUAL PROOF (1 of 2)

Order Reference xxxxxx

Date created xx/xx/xx

Created by xx

Product 246212 Colour White

Branding Full Colour (Sticker)