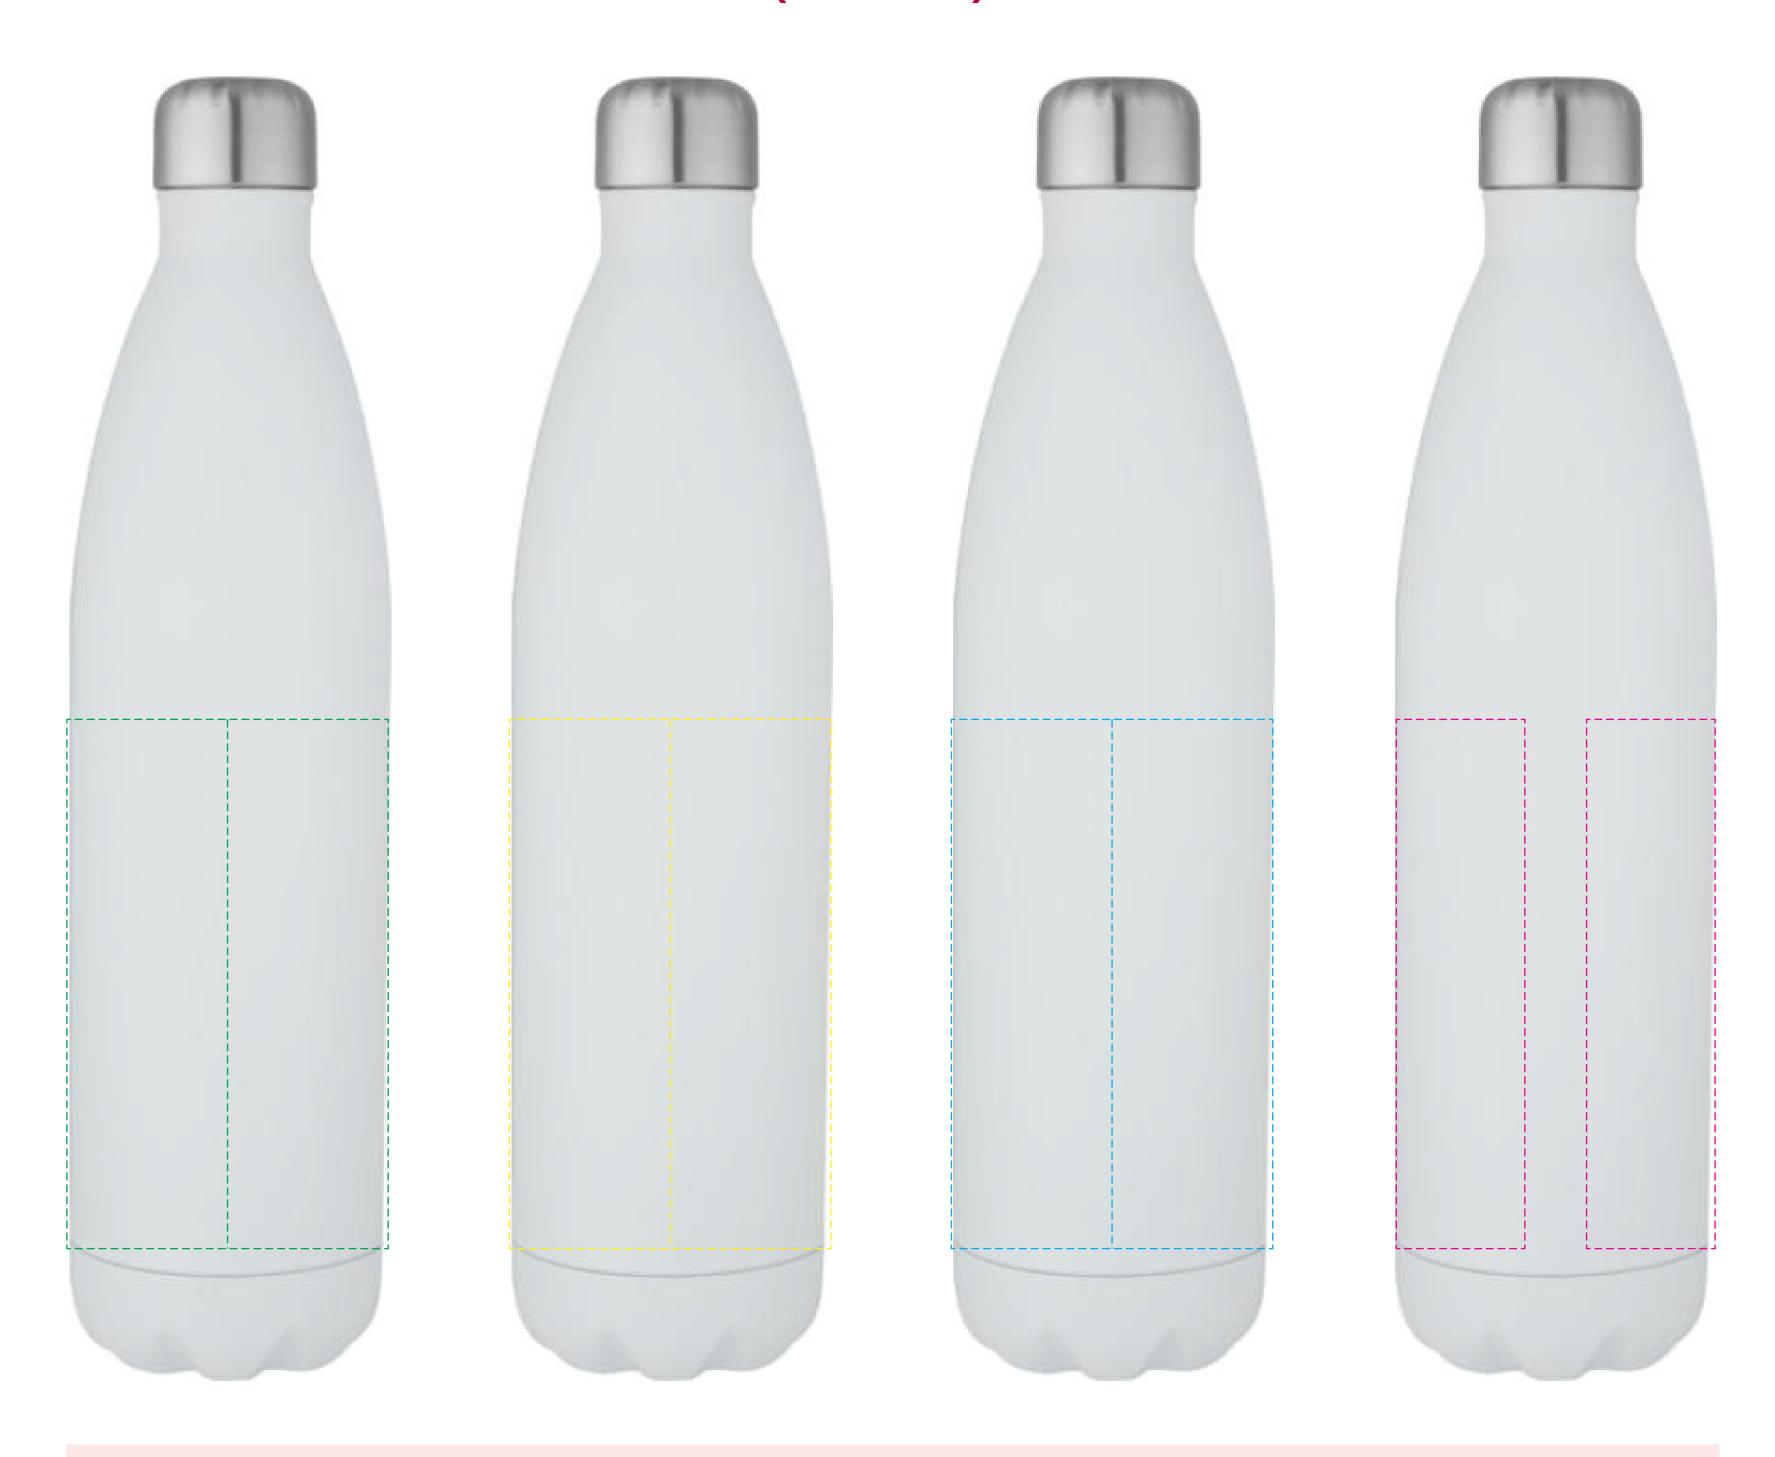

## YOUR VISUAL PROOF (1 of 2)

Visual purposes only. Please see page 2 for actual artwork size.

Order Reference

XXXXXX

Date created

xx/xx/xx

Created by

XX

Product 246235

Colour White

Branding Spot Colour (1 col. max.)