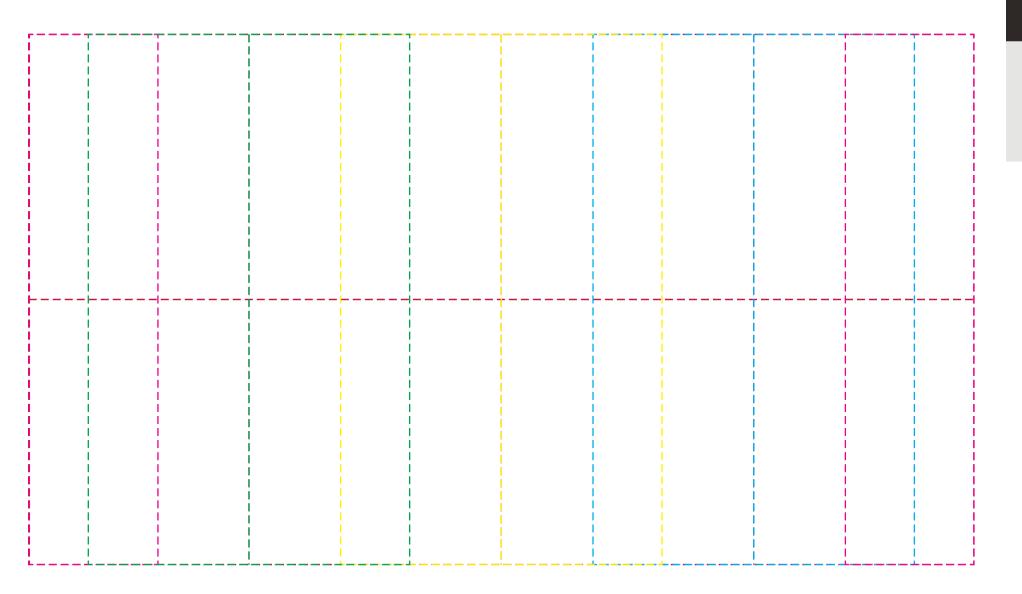

## YOUR VISUAL PROOF (2 of 2)

Visual scale 100%.

Order Reference Date created

xxxxxx xx/xx/xx

Print area

Created by

250 x 140 mm

Logo size xx x xxmm

Branding Spot Colour (1 col. max.)