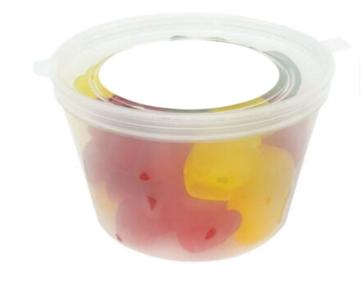

## YOUR VISUAL PROOF (2 of 2)

Order ReferencexxxxxDate createdxx/xx/xxCreated byxx

| Print area | 40mm dia.   |
|------------|-------------|
| Logo size  | xx x xxmm   |
| Branding   | Full Colour |

Visual scale 100%.