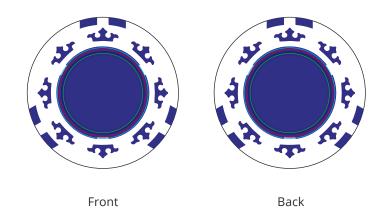

## YOUR VISUAL PROOF

Safe text area Print area/Cut line Bleed (area will not be printed)

Scale 100% Print area 23 mm dia. Logo size xx x xx mm

Order Reference xxx

Date created xx/

Created by xx

xxxxxx xx/xx/xx

Full Colour

**Product** 246258

**Branding** 

**Colour** White/Blue